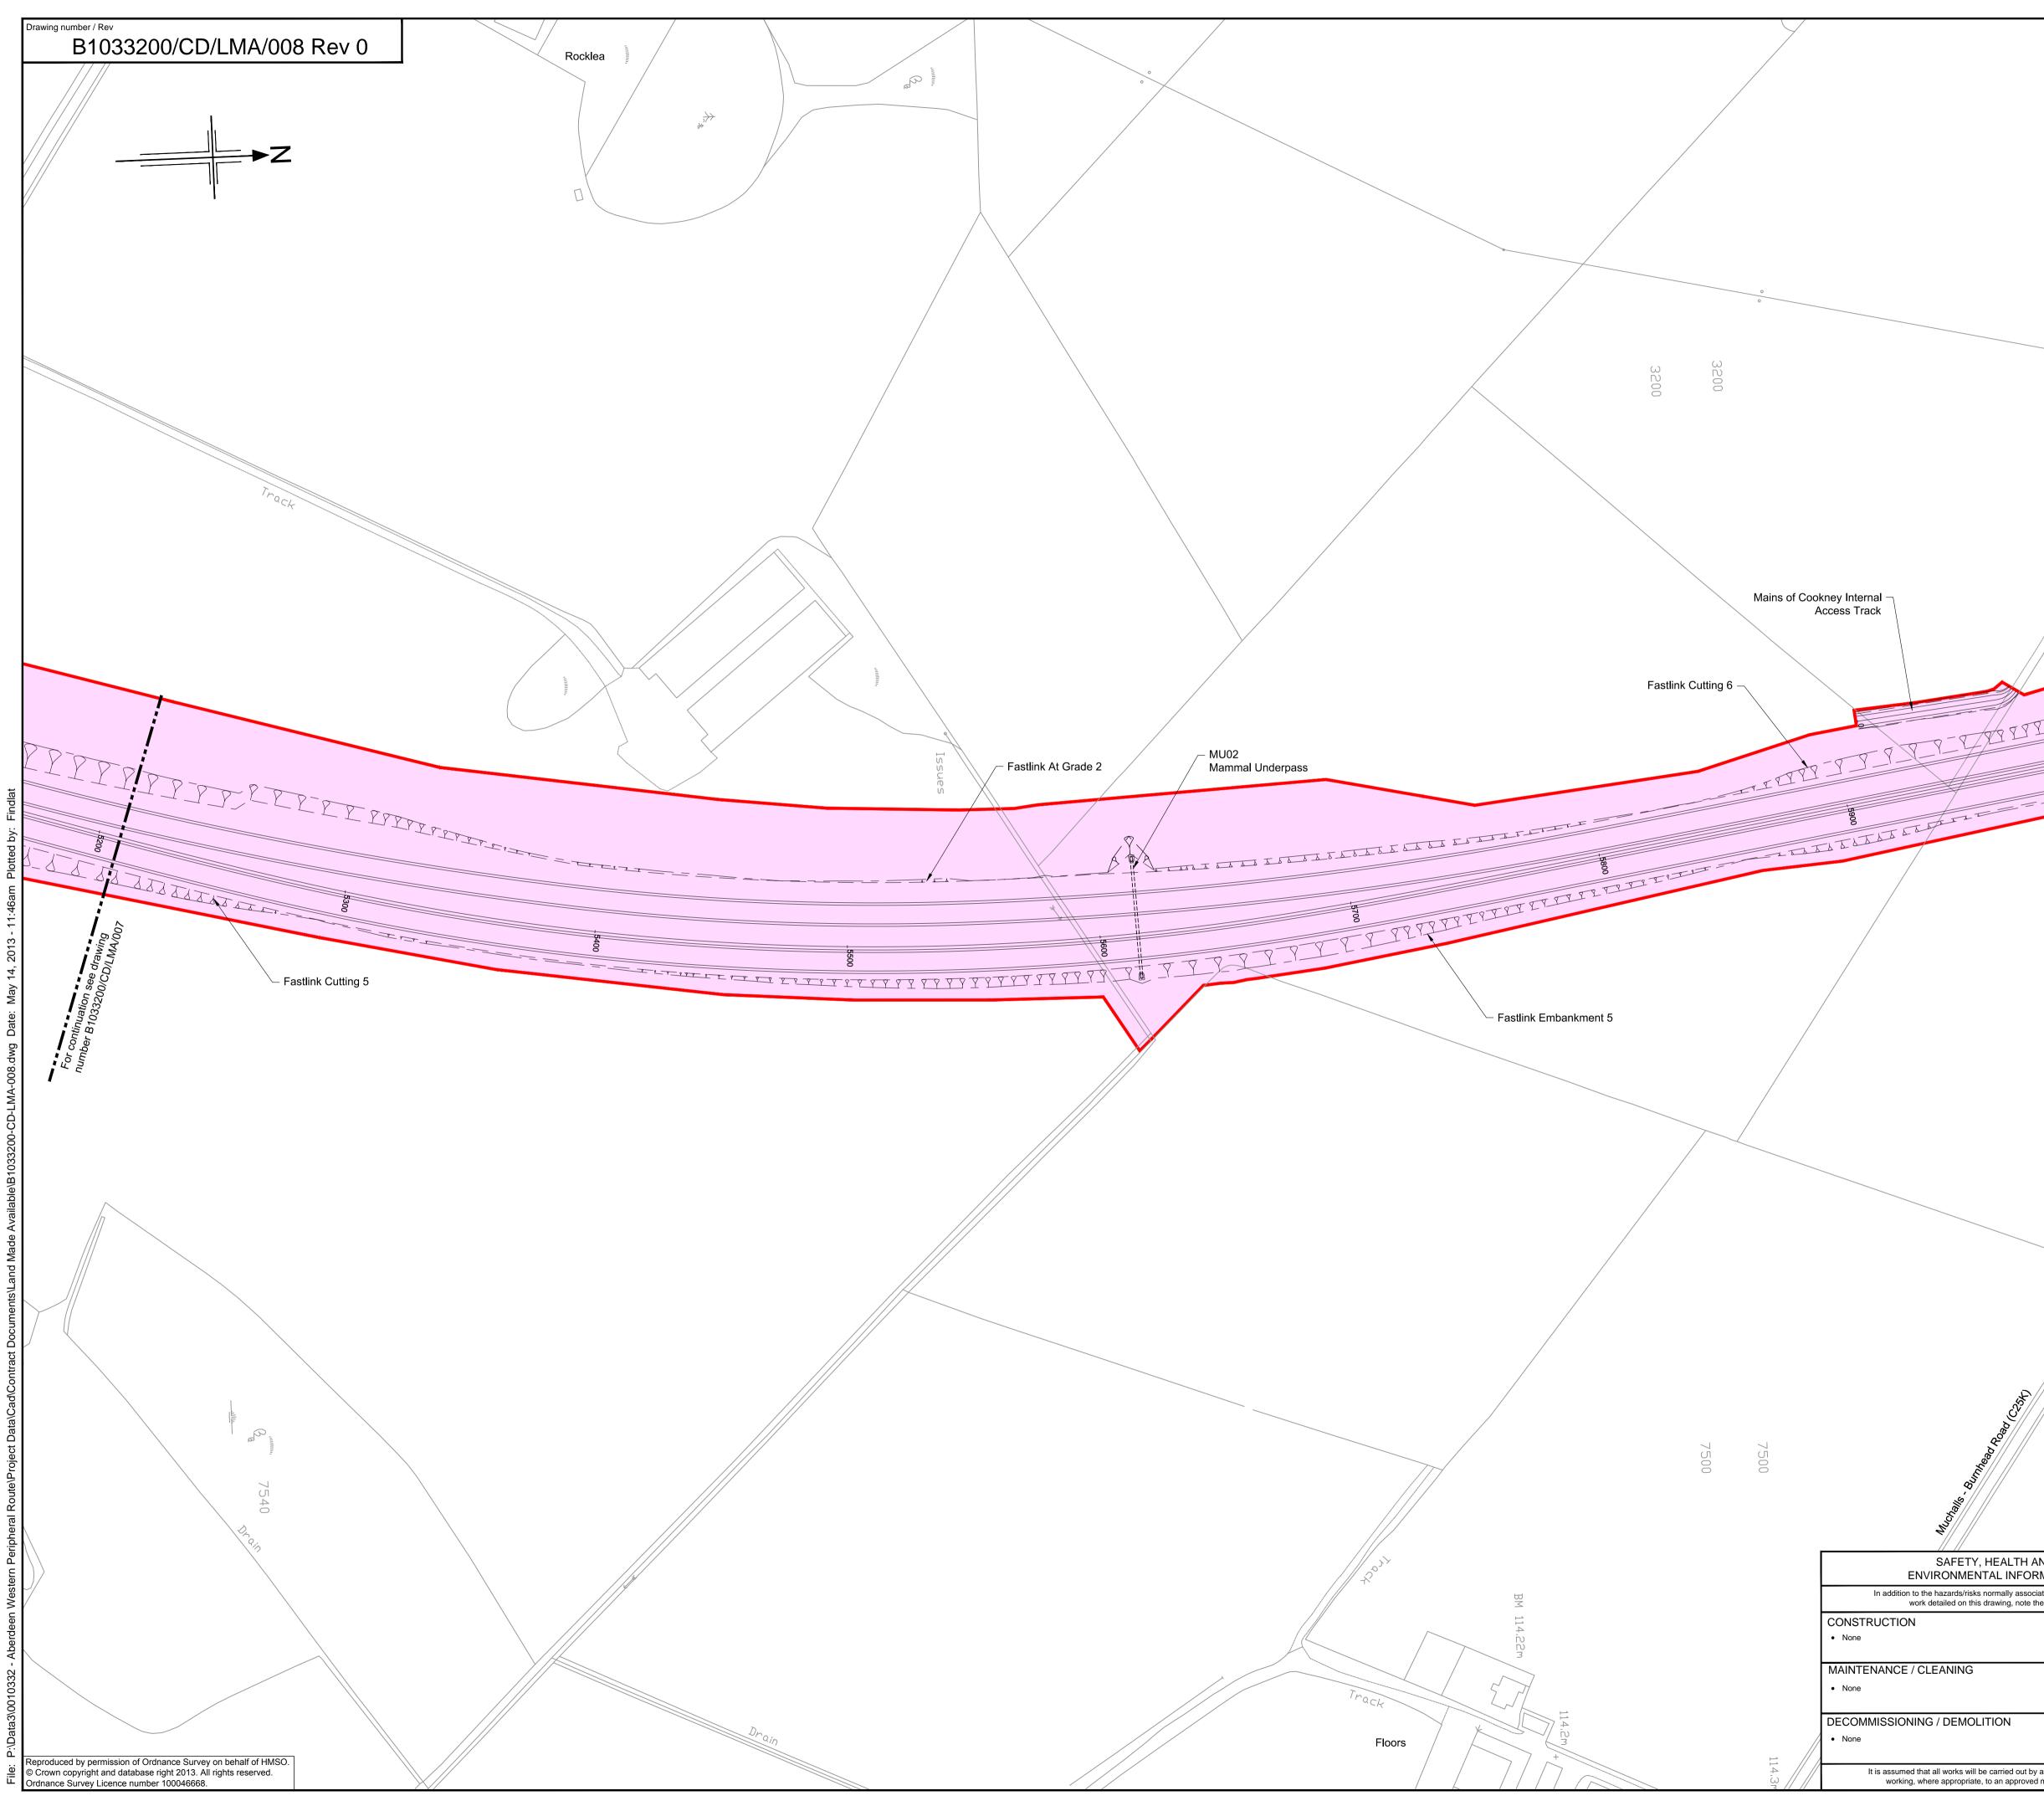

## Non-Exclusive Availability

Limit of Land Made Available by The Scottish Ministers for the New Works shown shaded pink and bounded by a red line including the red line.

Restricted Availability

The Access Rights over those parts of the New Works Site shown shaded light blue and bounded by a red line including the red line shall be restricted to servitude rights or wayleaves for the purposes of construction and maintenance of drainage works and associated works only

The Access Rights over those parts of the New Works Site shown shaded light green and bounded by a red line including the red line shall be restricted to servitude rights or wayleaves for the purposes of construction and maintenance of field access works and associated works only

The Access Rights over those parts of the New Works Site shown shaded purple and bounded by a red line including the red line shall be restricted to authorised bat workers for the purposes of maintenance of the existing bat house.

The Access Rights over those parts of the New Works Site shown shaded brown and bounded by a red line including the red line shall be restricted to temporary access for the purposes of construction of temporary road diversions and associated works only. Until issue of PTU or third party road completion certificate.

The Access Rights over those parts of the New Works Site shown cross-hatched in dark blue and bounded by a red line including the red line shall be for the purposes of construction and maintenance of bridge works and drainage works associated with Network Rail property and operational land. Access shall not be taken without the express written permission of Network Rail.

The Access Rights over those parts of the New Works Site shown cross-hatched in red and bounded by a red line including the red line shall not be for the purposes of using the part of the site so defined for temporary storage of materials or as a site compound.