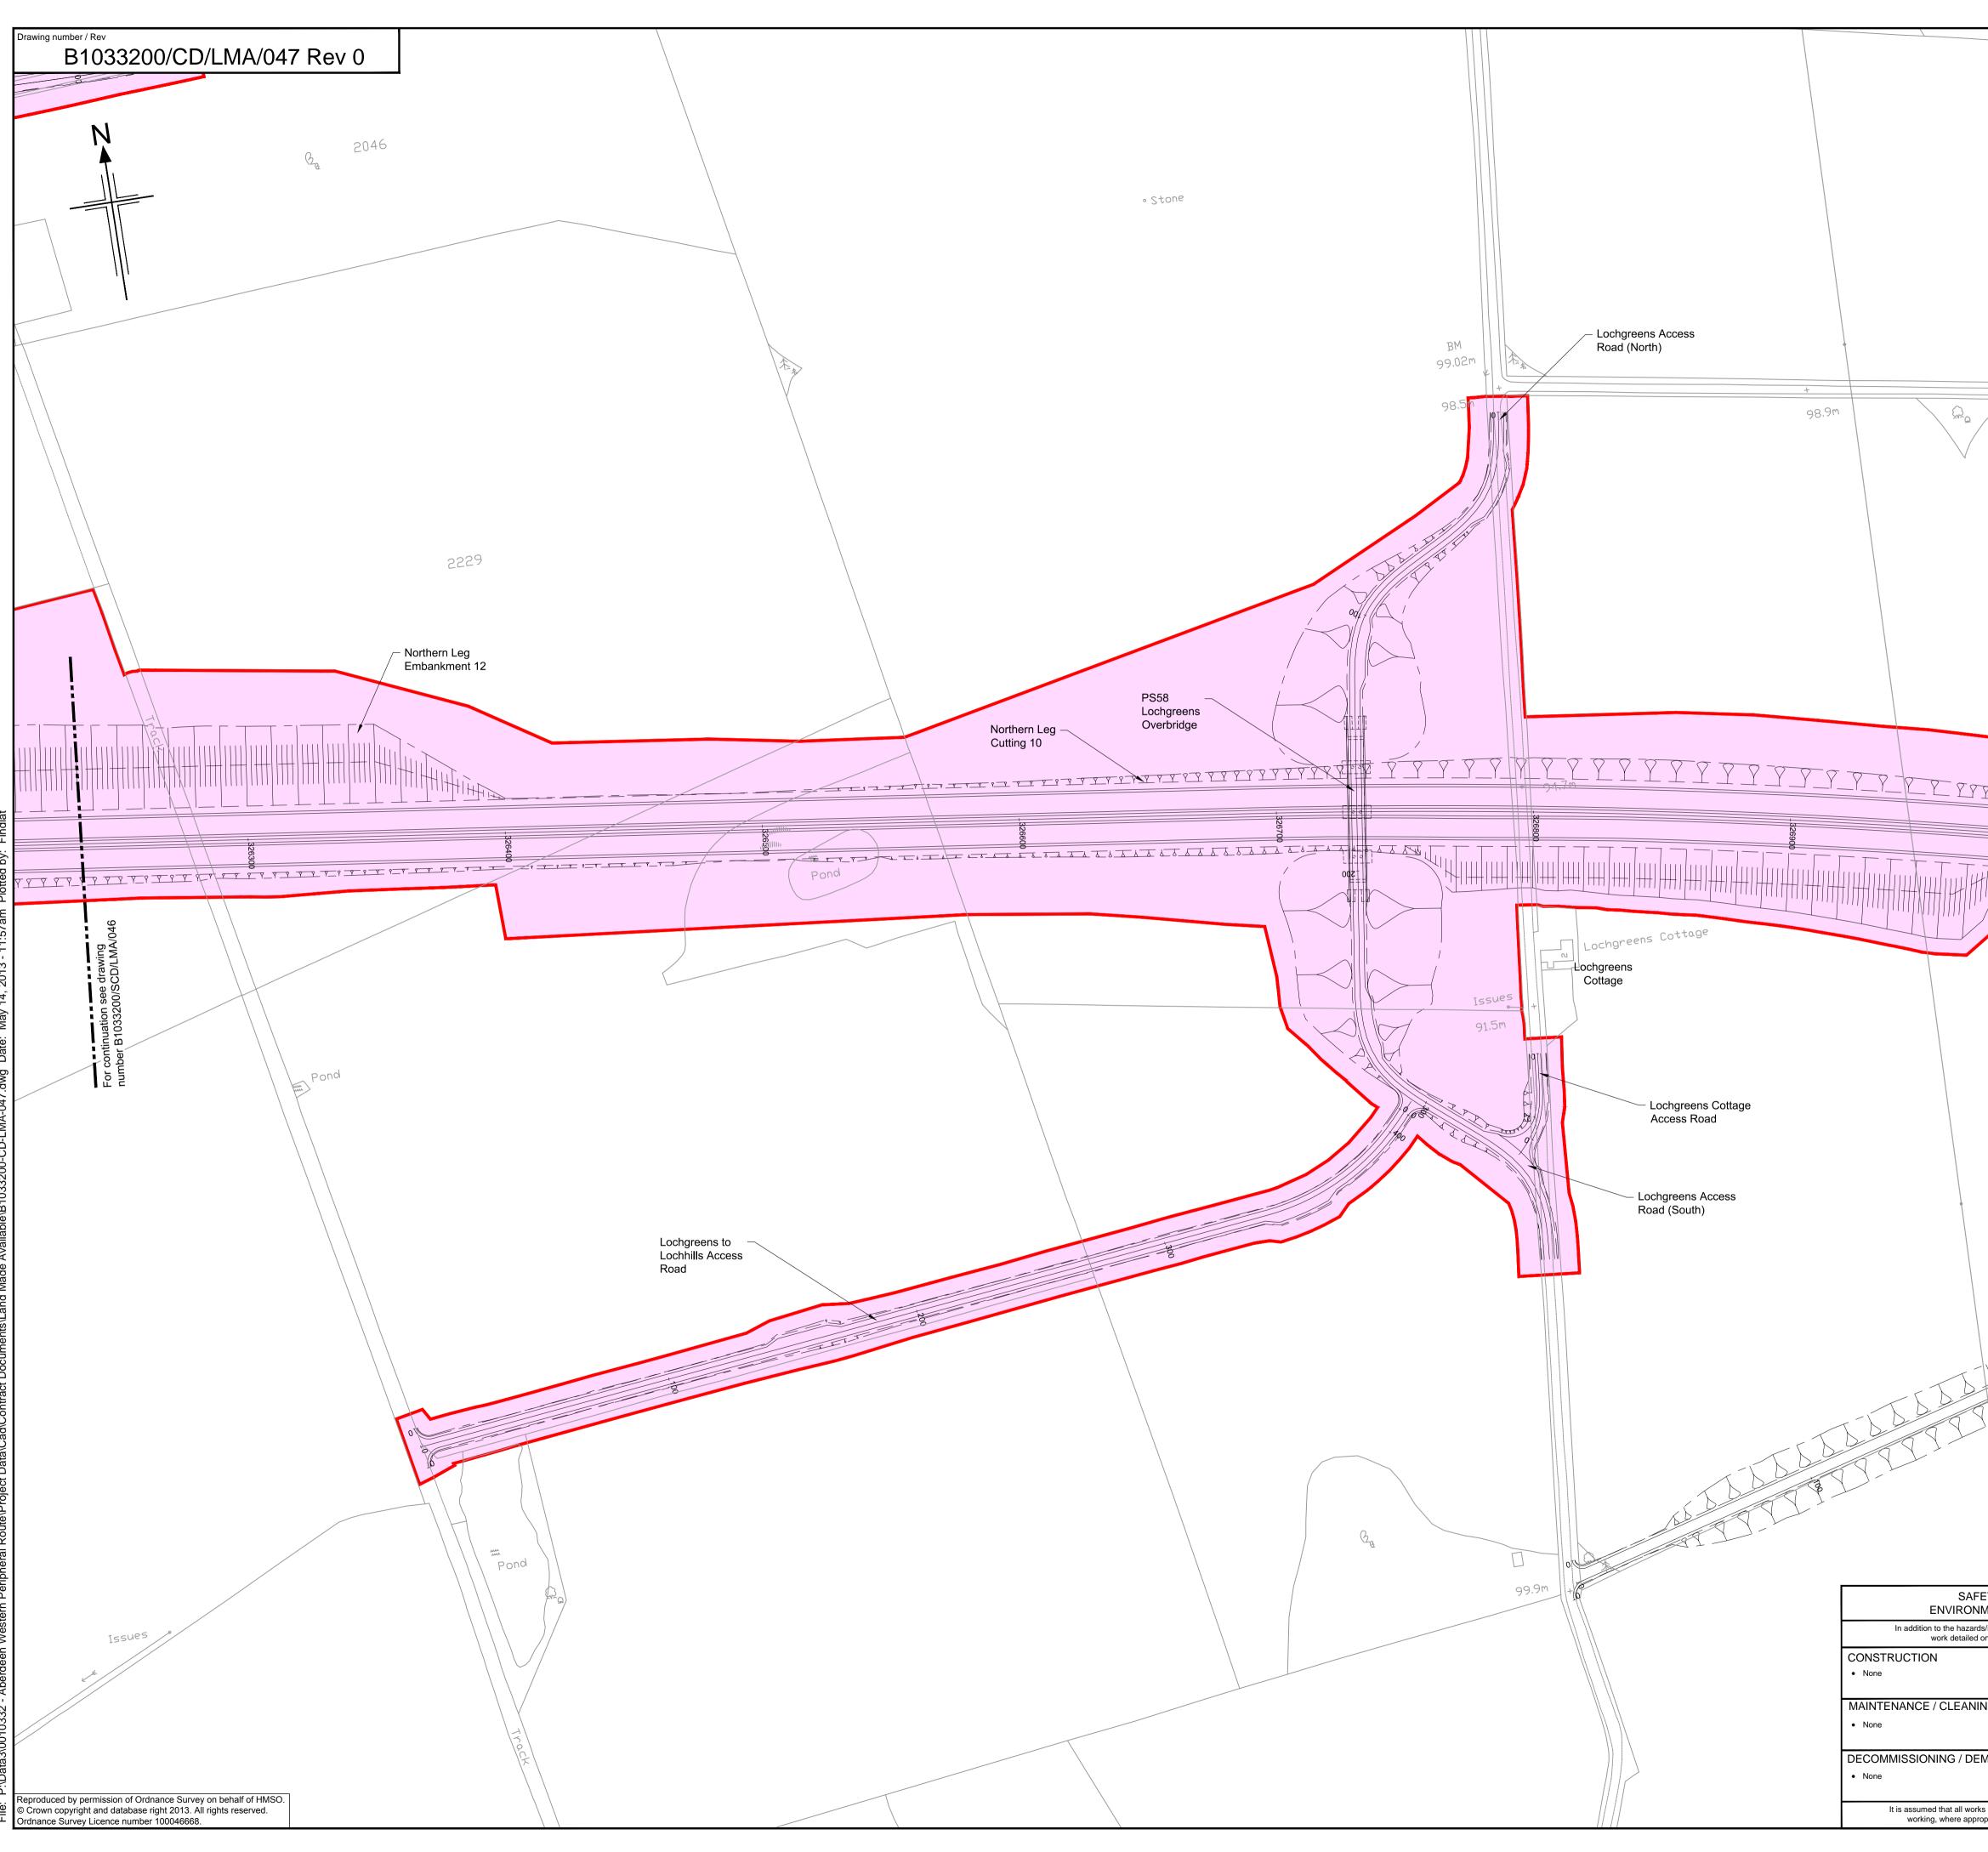

|                                                                                               | 1                                                                                                                                                                                                                                                                                                                                          |
|-----------------------------------------------------------------------------------------------|--------------------------------------------------------------------------------------------------------------------------------------------------------------------------------------------------------------------------------------------------------------------------------------------------------------------------------------------|
|                                                                                               | LEGEND:                                                                                                                                                                                                                                                                                                                                    |
|                                                                                               | Non-Exclusive Availability<br>Limit of Land Made Available by The Scottish Ministers for the<br>New Works shown shaded pick and bounded by a red line                                                                                                                                                                                      |
|                                                                                               | New Works shown shaded pink and bounded by a red line including the red line.                                                                                                                                                                                                                                                              |
|                                                                                               | Restricted Availability<br>The Access Rights over those parts of the New Works Site<br>shown shaded light blue and bounded by a red line including<br>the red line shall be restricted to servitude rights or wayleaves                                                                                                                    |
|                                                                                               | for the purposes of construction and maintenance of drainage<br>works and associated works only                                                                                                                                                                                                                                            |
|                                                                                               | The Access Rights over those parts of the New Works Site<br>shown shaded light green and bounded by a red line including<br>the red line shall be restricted to servitude rights or wayleaves for<br>the purposes of construction and maintenance of field access<br>works and associated works only                                       |
|                                                                                               | The Access Rights over those parts of the New Works Site<br>shown shaded purple and bounded by a red line including the<br>red line shall be restricted to authorised bat workers for the                                                                                                                                                  |
|                                                                                               | red line shall be restricted to authorised bat workers for the purposes of maintenance of the existing bat house.                                                                                                                                                                                                                          |
|                                                                                               | The Access Rights over those parts of the New Works Site<br>shown shaded brown and bounded by a red line including the<br>red line shall be restricted to temporary access for the purposes<br>of construction of temporary road diversions and associated<br>works only. Until issue of PTU or third party road completion                |
|                                                                                               | certificate. The Access Rights over those parts of the New Works Site                                                                                                                                                                                                                                                                      |
| Lochgreens \<br>Farm                                                                          | shown cross-hatched in dark blue and bounded by a red line<br>including the red line shall be for the purposes of construction<br>and maintenance of bridge works and drainage works associated<br>with Network Rail property and operational land. Access shall<br>not be taken without the express written permission of Network<br>Rail |
|                                                                                               | Rail.<br>The Access Rights over those parts of the New Works Site<br>shown cross-hatched in red and bounded by a red line including                                                                                                                                                                                                        |
|                                                                                               | the red line shall not be for the purposes of using the part of the site so defined for temporary storage of materials or as a site compound.                                                                                                                                                                                              |
|                                                                                               |                                                                                                                                                                                                                                                                                                                                            |
| I                                                                                             |                                                                                                                                                                                                                                                                                                                                            |
|                                                                                               |                                                                                                                                                                                                                                                                                                                                            |
|                                                                                               |                                                                                                                                                                                                                                                                                                                                            |
| YYY Y Y Y Y Y Y Y Y Y Y Y Y Y Y Y Y Y                                                         |                                                                                                                                                                                                                                                                                                                                            |
|                                                                                               |                                                                                                                                                                                                                                                                                                                                            |
|                                                                                               |                                                                                                                                                                                                                                                                                                                                            |
|                                                                                               |                                                                                                                                                                                                                                                                                                                                            |
| For c                                                                                         |                                                                                                                                                                                                                                                                                                                                            |
| For continuation see drawing<br>number B1033200/CD/LMA/0                                      |                                                                                                                                                                                                                                                                                                                                            |
| tion see<br>33200/CI                                                                          |                                                                                                                                                                                                                                                                                                                                            |
| e drawing                                                                                     |                                                                                                                                                                                                                                                                                                                                            |
| 248 - L                                                                                       |                                                                                                                                                                                                                                                                                                                                            |
|                                                                                               |                                                                                                                                                                                                                                                                                                                                            |
|                                                                                               |                                                                                                                                                                                                                                                                                                                                            |
|                                                                                               |                                                                                                                                                                                                                                                                                                                                            |
|                                                                                               |                                                                                                                                                                                                                                                                                                                                            |
|                                                                                               |                                                                                                                                                                                                                                                                                                                                            |
| 5555777                                                                                       |                                                                                                                                                                                                                                                                                                                                            |
|                                                                                               | 0         14/05/13         For dialogue         TF         BM         BM         JML           Rev         Rev. Date         Purpose of revision         Drawn         Checkd         Rev'd         Apprv'd                                                                                                                                |
| TT -                                                                                          | JACOBS                                                                                                                                                                                                                                                                                                                                     |
|                                                                                               | 95 Bothwell St, Glasgow, G2 7HX<br>Tel:+44(0)141 243 8000 Fax:+44(0)141 226 3109<br>www.jacobs.com                                                                                                                                                                                                                                         |
|                                                                                               | A berdeen Western Peripheral Route                                                                                                                                                                                                                                                                                                         |
|                                                                                               | Balmedie-Tipperty                                                                                                                                                                                                                                                                                                                          |
|                                                                                               | Drawing title<br>LAND MADE AVAILABLE BY                                                                                                                                                                                                                                                                                                    |
| FETY, HEALTH AND<br>NMENTAL INFORMATION                                                       | THE SCOTTISH MINISTERS<br>FOR THE NEW WORKS                                                                                                                                                                                                                                                                                                |
| rds/risks normally associated with the types of<br>d on this drawing, note the following :    | SHEET 47 OF 71                                                                                                                                                                                                                                                                                                                             |
| ling                                                                                          | Drawing status FOR DIALOGUE                                                                                                                                                                                                                                                                                                                |
| Uning                                                                                         | Scale     1:1,250 @ A1     DO NOT SCALE       Jacobs No.     B1033200     Bace                                                                                                                                                                                                                                                             |
| EMOLITION                                                                                     | Drawing number Rev B1033200/CD/LMA/047 0                                                                                                                                                                                                                                                                                                   |
| orks will be carried out by a competent contractor propriate, to an approved method statement | This drawing is not to be used in whole or part other than for the intended<br>purpose and project as defined on this drawing. Refer to the contract for full<br>terms and conditions.                                                                                                                                                     |
|                                                                                               |                                                                                                                                                                                                                                                                                                                                            |