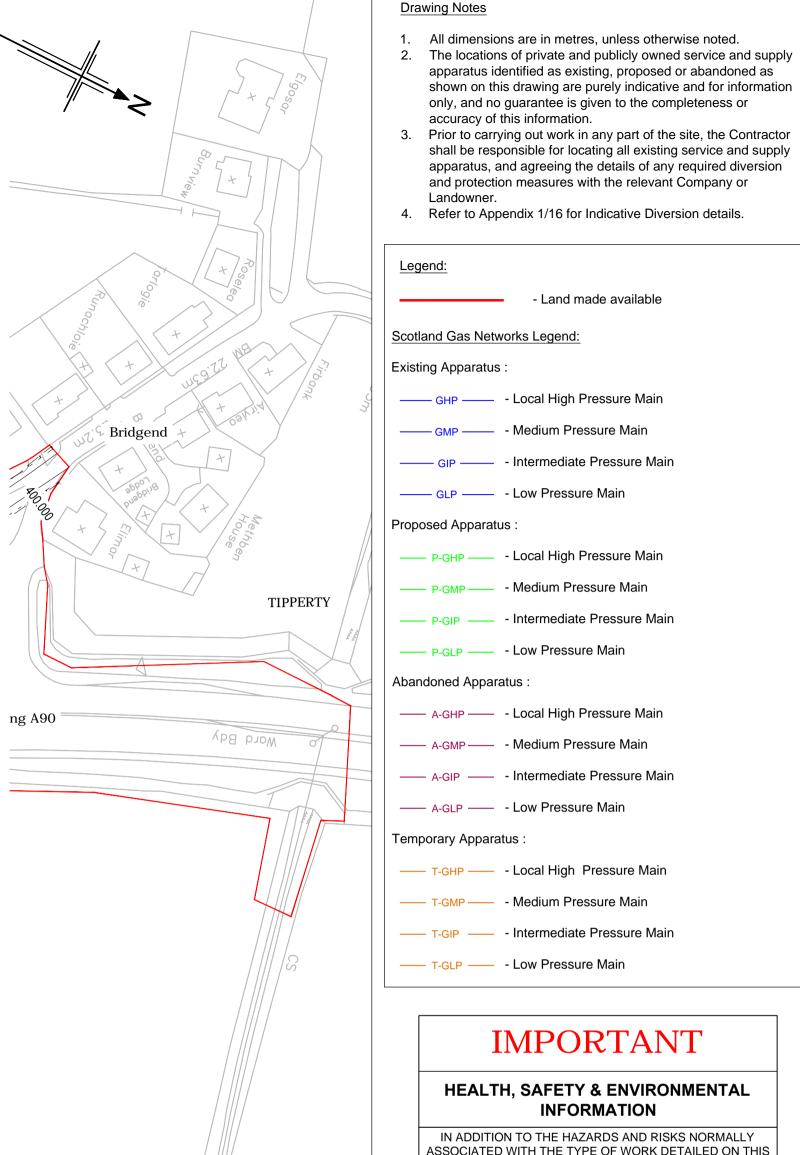

## THE SIGNIFICANT RISKS ASSOCIATED

WITH THE PROJECT ARE NOTED BELOW The Contractor should make themselves aware of the conditions and restrictions of working within the vicinity of the BP and Shell pipelines (Shell pipeline at approximate mainline Ch. 8,600 and BP at approximate mainline Ch. 9,000, and at Bridgend Access Road