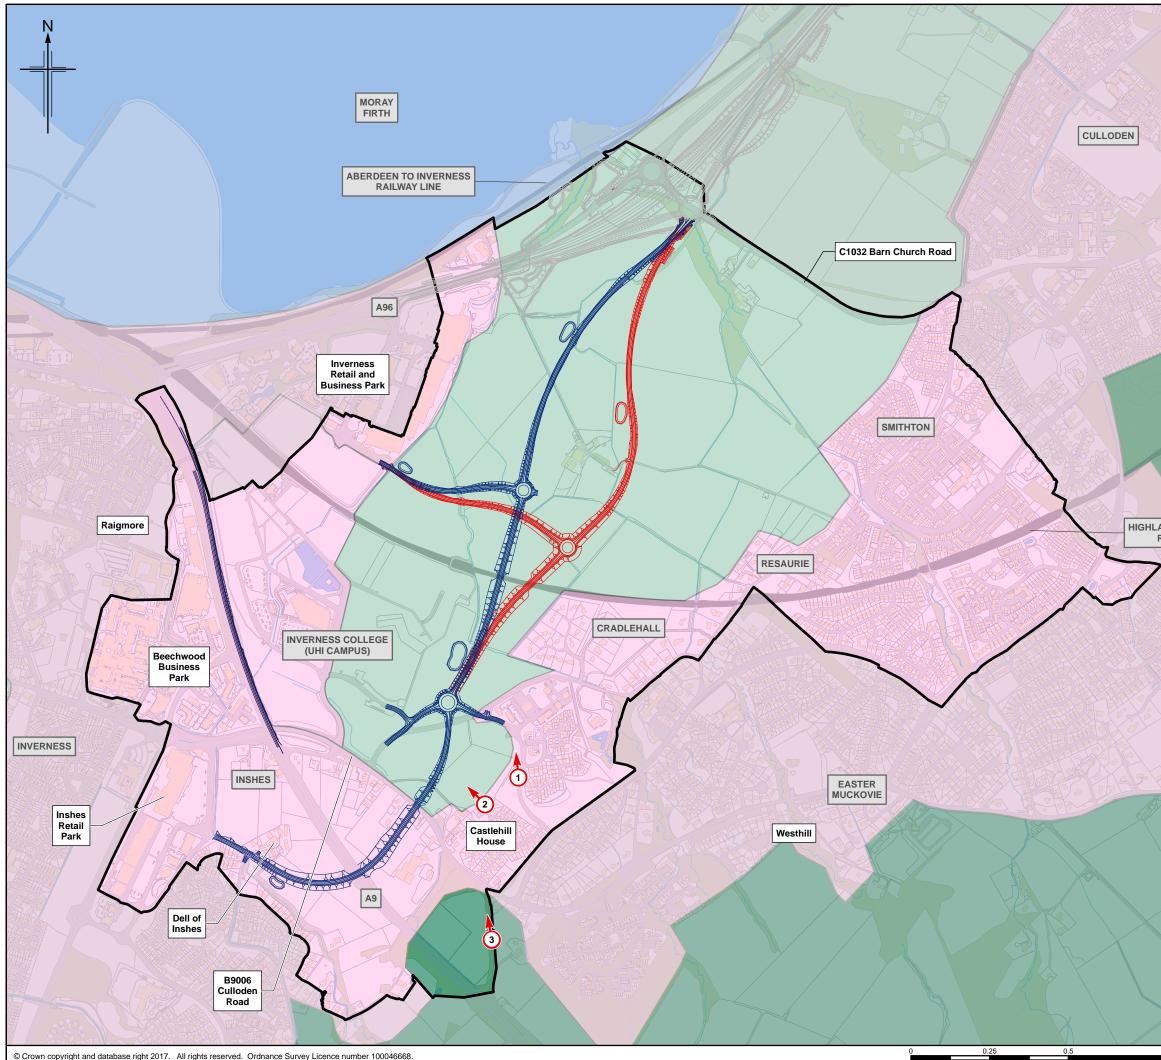

## Figure 11.2

| Lege | end                                                               |
|------|-------------------------------------------------------------------|
|      | Study Area (Visual Envelope Map)                                  |
|      | Proposed A96 Dualling Inverness to Nairn (including Nairn Bypass) |
| —    | Route Option 1A                                                   |
| 0    | SuDS basin                                                        |
|      | Route Option 1B*                                                  |
| 0    | SuDS basin                                                        |
| 1    | Local Landscape Character (LLCA)<br>Photography Location          |
| Loca | Landscape Character Areas                                         |
|      | Coastal Lowlands Forest Edge<br>Farming LLCA                      |
|      | Enclosed Farmed Landscapes LLCA                                   |
|      | Enclosed Firth LLCA                                               |
|      | Inverness Urban Fringe and<br>Culloden LLCA                       |