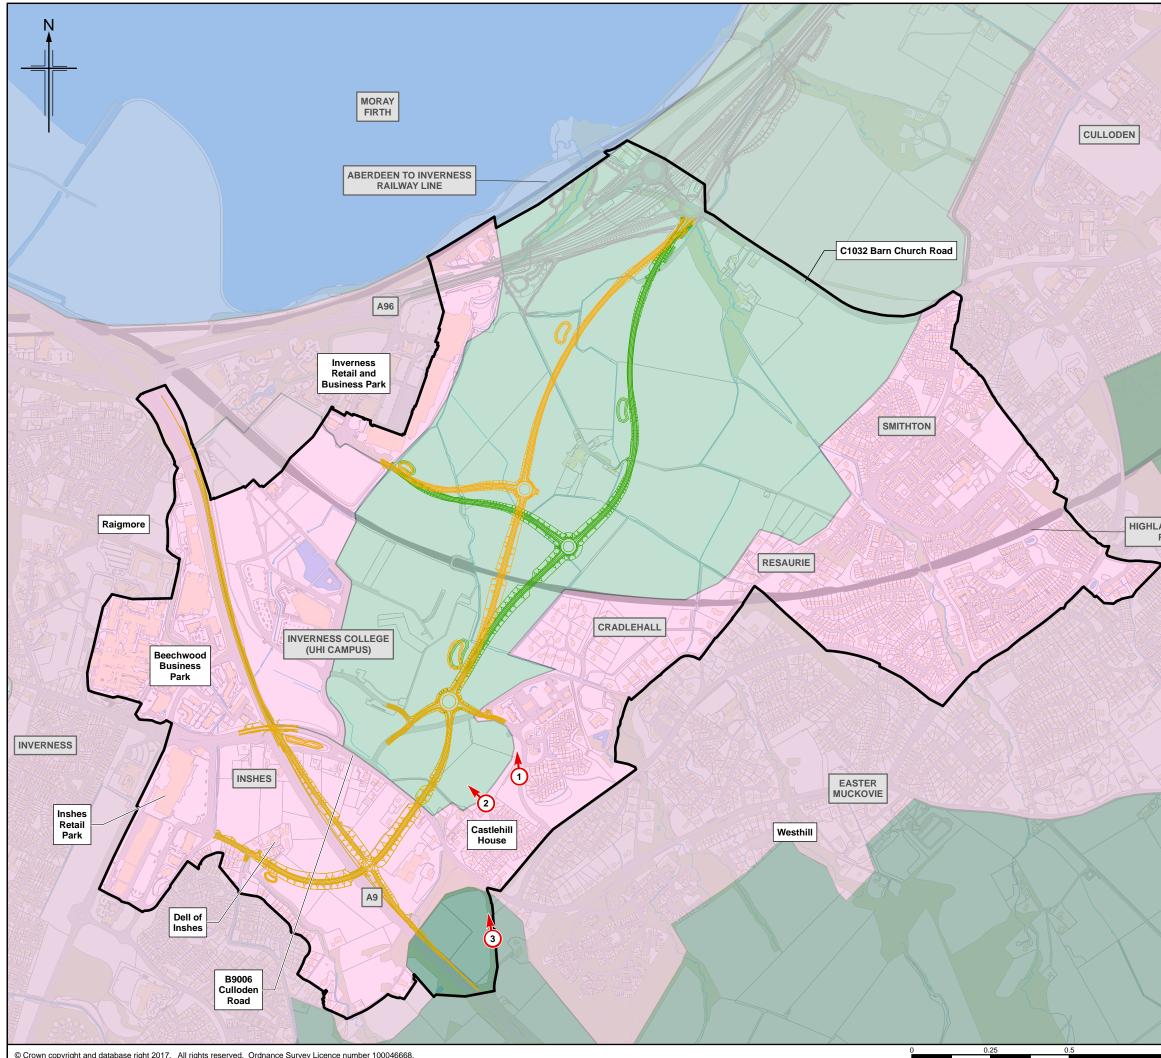

## Figure 11.3

#### Leaend

|      | Study Area (Visual Envelope Map)                                  |  |  |
|------|-------------------------------------------------------------------|--|--|
|      | Proposed A96 Dualling Inverness to Nairn (including Nairn Bypass) |  |  |
|      | Route Option 1A                                                   |  |  |
| 0    | SuDS basin                                                        |  |  |
|      | Route Option 1B*                                                  |  |  |
| 1000 |                                                                   |  |  |

- 🏷 SuDS basin
- Local Landscape Character (LLCA) 1 Photography Location

# Local Landscape Character Areas

Coastal Lowlands Forest Edge Farming LLCA Enclosed Farmed Landscapes LLCA Enclosed Firth LLCA Inverness Urban Fringe and Culloden LLCA

HIGHLAND MAIN LINE RAILWAY

## A9/A96 Inshes to Smithton

ving title

# DMRB Stage 2 Local Landscape Character Areas (LLCA) Route Options 2A & 2B

| Drawing Status FINAL                                                                                                                                                                   |               |          |          |  |
|----------------------------------------------------------------------------------------------------------------------------------------------------------------------------------------|---------------|----------|----------|--|
| Scale                                                                                                                                                                                  | 1:12,000 @ A3 | DO NOT S | CALE     |  |
| Jacobs No.                                                                                                                                                                             | B2103501      |          |          |  |
| Drawing number                                                                                                                                                                         | Figure 11.3   |          | Rev<br>0 |  |
| This drawing is not to be used in whole or part other than for the intended<br>purpose and project as defined on this drawing. Refer to the contract for full<br>terms and conditions. |               |          |          |  |