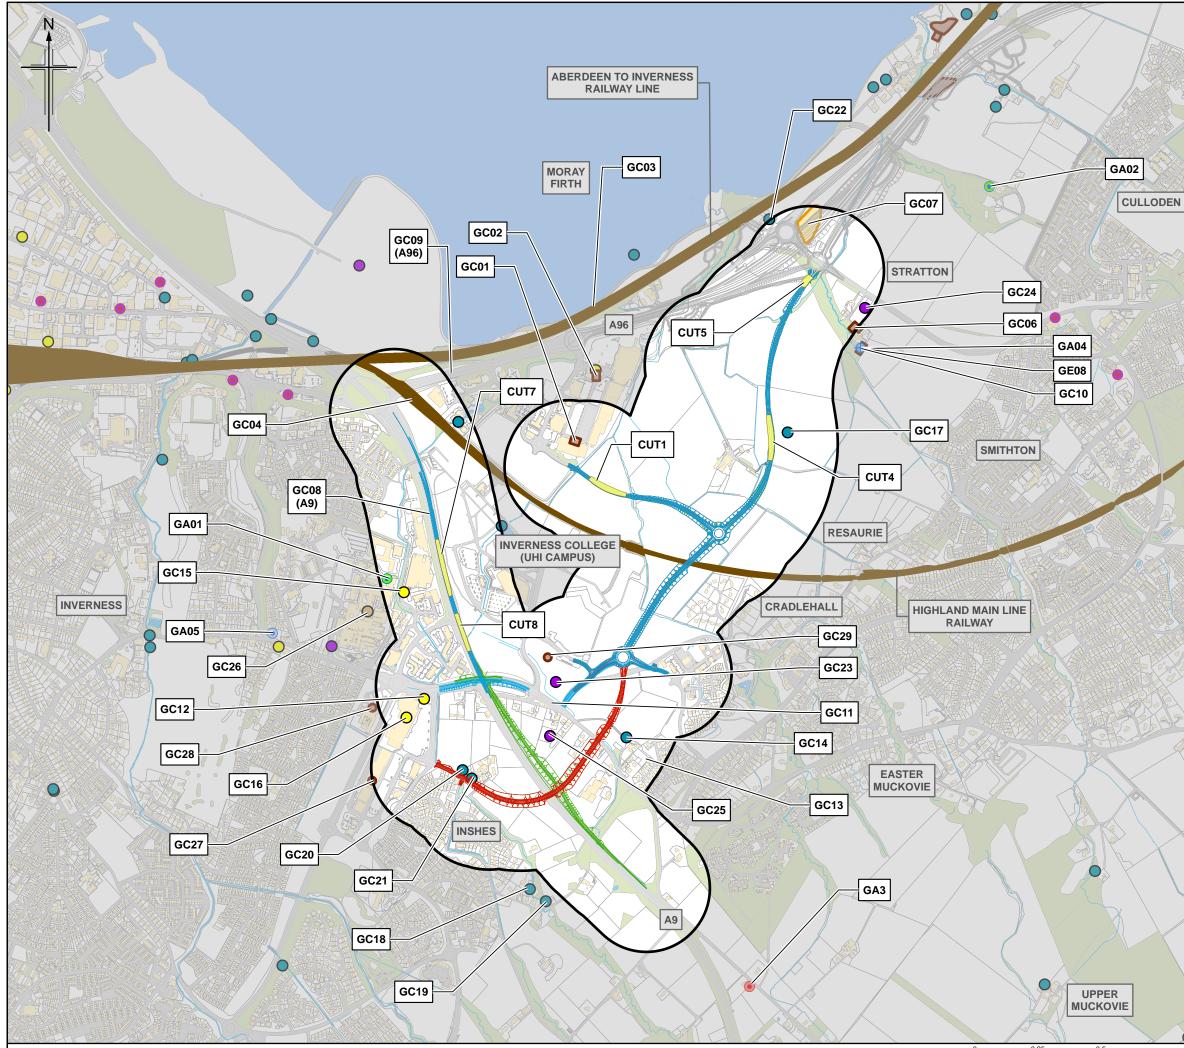

## Figure 13.2

## Legend

|                 | Route Options 250m Study Area                                        |
|-----------------|----------------------------------------------------------------------|
|                 | Proposed A96 Dualling Inverness to<br>Nairn (including Nairn Bypass) |
|                 | Route Option 1B                                                      |
|                 | Route Option 2B*                                                     |
|                 | Route Option 3B*                                                     |
|                 | Proposed Cuttings                                                    |
| $\bigcirc$      | Indicative location of PWS                                           |
| $\mathbf{\Phi}$ | Indicative location of Spring                                        |
|                 | Indicative location of Well                                          |
| $\bigcirc$      | Pollution Control                                                    |
| 0               | PPC                                                                  |
| ightarrow       | WML                                                                  |
|                 | Made Ground/fill                                                     |
|                 | Railway land                                                         |
|                 | Source of potential pollutants                                       |
| 0               | Abstraction                                                          |
| igodol          | RSA                                                                  |
|                 | Groundwater Abstraction                                              |
| ۲               | Unknown                                                              |
|                 |                                                                      |

For this route, only the variation to Option 1B has been shown. Where no variation is shown, Option 2B & 3B is as Option 1B.

| 0                                                                  | OCT 2017  | Final               | KR       | AP     | VSM   | GT      |  |
|--------------------------------------------------------------------|-----------|---------------------|----------|--------|-------|---------|--|
| Rev.                                                               | Rev. Date | Purpose of revision | Orig/Dwn | Checkd | Rev'd | Apprv'd |  |
| S Botiwell Street, Clargow, G2 7HX, UK.<br>Tel: +H4/19/1452-43 500 |           |                     |          |        |       |         |  |
| Clien                                                              | ıt        | X                   |          |        |       |         |  |
|                                                                    |           | TRANSPORT           |          |        |       |         |  |
|                                                                    |           | COMHDHAIL ALBA      | k.       |        |       |         |  |

## A9/A96 Inshes to Smithton

rawing titl

## DMRB Stage 2 Potentially Contaminated Sources Route Options 1B, 2B & 3B

| Drawing Status FINAL                                                                                                                                                                   |               |              |  |  |  |  |  |
|----------------------------------------------------------------------------------------------------------------------------------------------------------------------------------------|---------------|--------------|--|--|--|--|--|
| Scale                                                                                                                                                                                  | 1:15,000 @ A3 | DO NOT SCALE |  |  |  |  |  |
| Jacobs No.                                                                                                                                                                             | B2103501      |              |  |  |  |  |  |
| Figure 13.2                                                                                                                                                                            |               |              |  |  |  |  |  |
| This drawing is not to be used in whole or part other than for the intended<br>purpose and project as defined on this drawing. Refer to the contract for full<br>terms and conditions. |               |              |  |  |  |  |  |