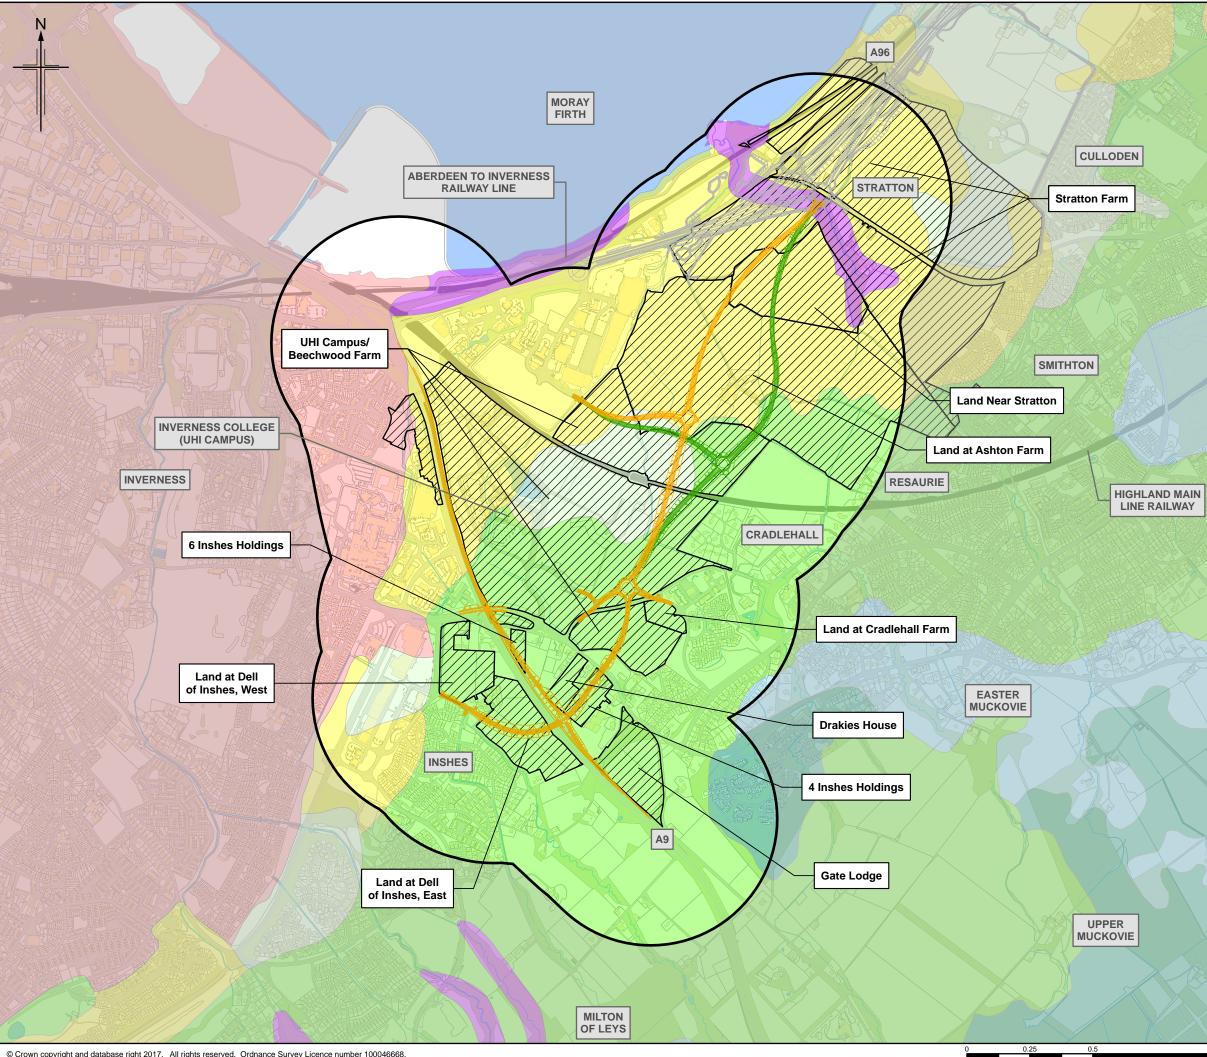

### Figure 17.11

#### Legend

|   | Route Options 500m Study Area                                       |
|---|---------------------------------------------------------------------|
| _ | Proposed A6 Dualling Inverness to<br>Nairn (Including Nairn Bypass) |

- Route Option 2A
- ----- Route Option 2B\*

Agricultural Land Interests

Agricultural Land Classification

#### Land capable of supporting mixed agriculture

| Class 2   |
|-----------|
| Class 3.1 |
| Class 3.2 |
| Class 4.1 |

Class 4.2

#### Land capable of supporting only rough grazing

Class 6.2

#### Land not capable of supporting agriculture

Built-up Area

# For this route, only the variation to Option 2A has been shown. Where no variation is shown, Option 2B is as Option 2A.

| 0                                                                                                                                                               | OCT 2017  | Final               | KR       | AN     | GK    | GT      |  |  |  |
|-----------------------------------------------------------------------------------------------------------------------------------------------------------------|-----------|---------------------|----------|--------|-------|---------|--|--|--|
| Rev.                                                                                                                                                            | Rev. Date | Purpose of revision | Orig/Dwn | Checkd | Rev'd | Apprv'd |  |  |  |
| Rev. Rev. Date Purpose of revision Orig/Dwn Checkd Rev/d Appr/d   JACCOBESS<br>95 Bothwell Street, Clasgon C2 7Hz, UK.   Tetration Clasgon C2 7Hz, UK.   Client |           |                     |          |        |       |         |  |  |  |
| A9/A96 Inshes to Smithton                                                                                                                                       |           |                     |          |        |       |         |  |  |  |
| Draw                                                                                                                                                            | ing title |                     |          |        |       |         |  |  |  |

## DMRB Stage 2 Agriculture and Forestry Land Route Options 2A & 2B

| Drawing Status                                                                                                                                                                         | FINAL    |              |  |  |  |
|----------------------------------------------------------------------------------------------------------------------------------------------------------------------------------------|----------|--------------|--|--|--|
| Scale                                                                                                                                                                                  | @ A3     | DO NOT SCALE |  |  |  |
| Jacobs No.                                                                                                                                                                             | B2103501 |              |  |  |  |
| Figure 17.11                                                                                                                                                                           |          |              |  |  |  |
| This drawing is not to be used in whole or part other than for the intended<br>purpose and project as defined on this drawing. Refer to the contract for full<br>terms and conditions. |          |              |  |  |  |