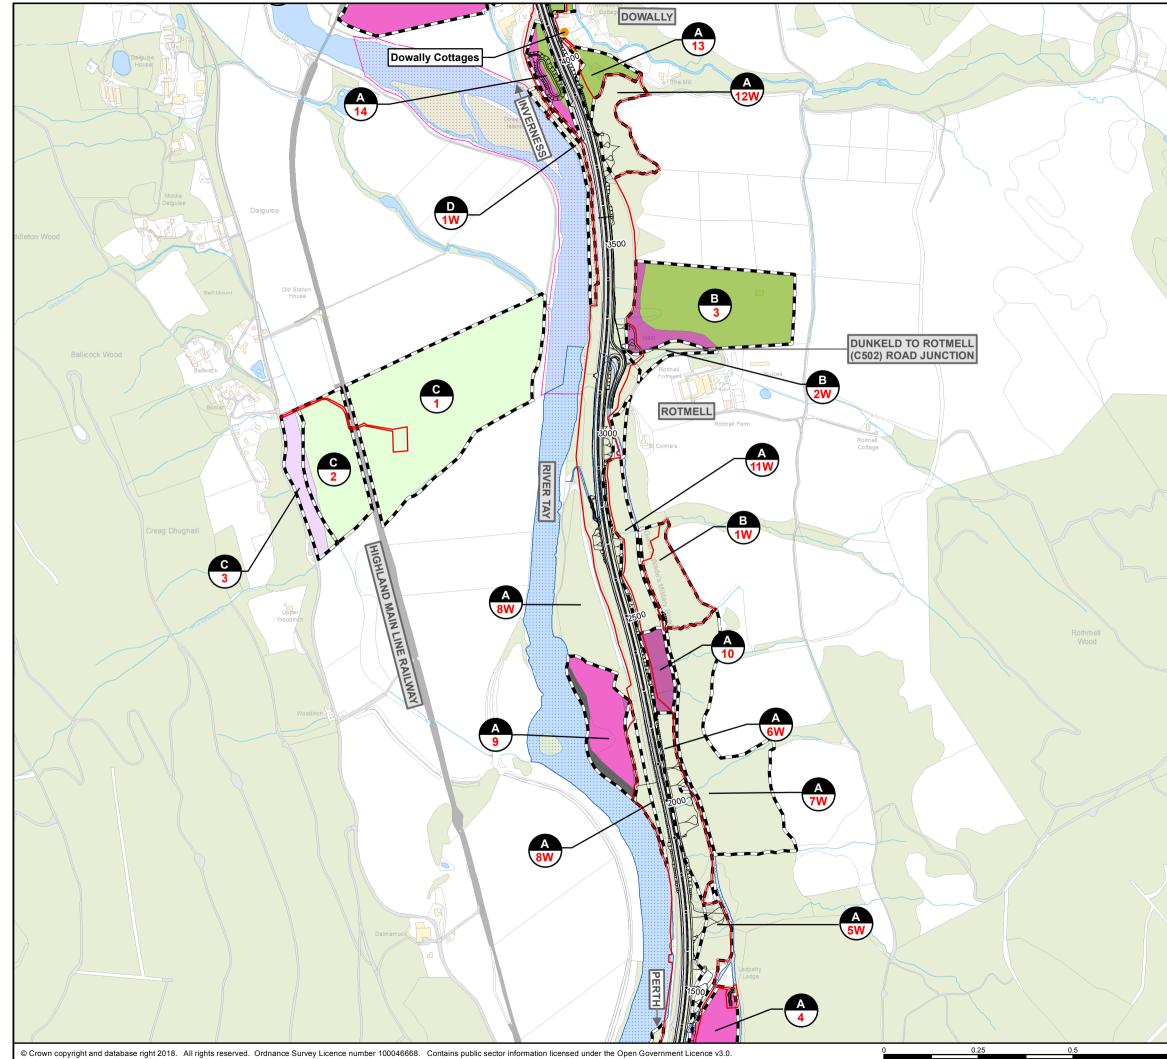

|                 | Figure 0.2h                                                                                                                                                                                                                                                                                                                                                                                                                                                                                                                     |                                    |  |  |
|-----------------|---------------------------------------------------------------------------------------------------------------------------------------------------------------------------------------------------------------------------------------------------------------------------------------------------------------------------------------------------------------------------------------------------------------------------------------------------------------------------------------------------------------------------------|------------------------------------|--|--|
| $\sim$ N        | Figure 8.2b                                                                                                                                                                                                                                                                                                                                                                                                                                                                                                                     |                                    |  |  |
|                 |                                                                                                                                                                                                                                                                                                                                                                                                                                                                                                                                 | N B<br>Blac                        |  |  |
|                 | andfully Loca Palguise Palar                                                                                                                                                                                                                                                                                                                                                                                                                                                                                                    | Riechip<br>Buttersto               |  |  |
| Dowally<br>Loch | Legend                                                                                                                                                                                                                                                                                                                                                                                                                                                                                                                          | Co<br>Snaigow<br>House             |  |  |
|                 | Proposed scheme<br>(DMRB Stage 3 design)<br>SuDS                                                                                                                                                                                                                                                                                                                                                                                                                                                                                |                                    |  |  |
| 130-12          | Compulsory Purchase Order (CPO) and Scottish Minister's Land                                                                                                                                                                                                                                                                                                                                                                                                                                                                    |                                    |  |  |
|                 | Field boundary                                                                                                                                                                                                                                                                                                                                                                                                                                                                                                                  |                                    |  |  |
|                 | Dalguise Fishings                                                                                                                                                                                                                                                                                                                                                                                                                                                                                                               |                                    |  |  |
|                 |                                                                                                                                                                                                                                                                                                                                                                                                                                                                                                                                 |                                    |  |  |
|                 | <ul> <li>Commercial/Industrial Property</li> <li>Residential Property</li> </ul>                                                                                                                                                                                                                                                                                                                                                                                                                                                |                                    |  |  |
|                 | Land Dist Deference                                                                                                                                                                                                                                                                                                                                                                                                                                                                                                             |                                    |  |  |
|                 | Field Number                                                                                                                                                                                                                                                                                                                                                                                                                                                                                                                    |                                    |  |  |
|                 | W Woodland                                                                                                                                                                                                                                                                                                                                                                                                                                                                                                                      |                                    |  |  |
|                 | Land Capability for Agriculture (LCA) *<br>Land capable of supporting arable agricultu                                                                                                                                                                                                                                                                                                                                                                                                                                          | ro                                 |  |  |
|                 | (prime agriculture land)                                                                                                                                                                                                                                                                                                                                                                                                                                                                                                        |                                    |  |  |
|                 | Class 3.1                                                                                                                                                                                                                                                                                                                                                                                                                                                                                                                       |                                    |  |  |
|                 | Land capable of supporting mixed agricultur                                                                                                                                                                                                                                                                                                                                                                                                                                                                                     | re                                 |  |  |
|                 | Class 3.2                                                                                                                                                                                                                                                                                                                                                                                                                                                                                                                       |                                    |  |  |
|                 | Land capable of supporting improved grass                                                                                                                                                                                                                                                                                                                                                                                                                                                                                       | land                               |  |  |
|                 | Class 5.2                                                                                                                                                                                                                                                                                                                                                                                                                                                                                                                       |                                    |  |  |
|                 | Class 5.3                                                                                                                                                                                                                                                                                                                                                                                                                                                                                                                       | ina                                |  |  |
|                 | Land capable of supporting only rough graz<br>Class 6.1                                                                                                                                                                                                                                                                                                                                                                                                                                                                         | чų                                 |  |  |
|                 | Class 6.2                                                                                                                                                                                                                                                                                                                                                                                                                                                                                                                       |                                    |  |  |
|                 | Class 6.3                                                                                                                                                                                                                                                                                                                                                                                                                                                                                                                       |                                    |  |  |
|                 |                                                                                                                                                                                                                                                                                                                                                                                                                                                                                                                                 |                                    |  |  |
|                 | * James Hutton Institute (as provided June 2016)                                                                                                                                                                                                                                                                                                                                                                                                                                                                                |                                    |  |  |
|                 | 0 JUL 2018 ES Publication KA AN GK                                                                                                                                                                                                                                                                                                                                                                                                                                                                                              | AJG                                |  |  |
| V               |                                                                                                                                                                                                                                                                                                                                                                                                                                                                                                                                 | Apprv'd                            |  |  |
|                 | SE Borweit Street, Glasgow, G2 707, UK.<br>Tei: +44(0)141 243 8000<br>wwi jacoba.com                                                                                                                                                                                                                                                                                                                                                                                                                                            |                                    |  |  |
|                 | Client                                                                                                                                                                                                                                                                                                                                                                                                                                                                                                                          |                                    |  |  |
|                 | TRANSPORT                                                                                                                                                                                                                                                                                                                                                                                                                                                                                                                       |                                    |  |  |
|                 | CÓMHDHAIL ALBA<br>Project                                                                                                                                                                                                                                                                                                                                                                                                                                                                                                       |                                    |  |  |
|                 | DUALLING                                                                                                                                                                                                                                                                                                                                                                                                                                                                                                                        |                                    |  |  |
|                 | PERTH TO INVERNESS<br>Tay Crossing to Ballinluig                                                                                                                                                                                                                                                                                                                                                                                                                                                                                |                                    |  |  |
|                 | Drawing title                                                                                                                                                                                                                                                                                                                                                                                                                                                                                                                   |                                    |  |  |
|                 | Environmental Statement<br>Proposed Scheme Land-take<br>Sheet 2 of 4                                                                                                                                                                                                                                                                                                                                                                                                                                                            |                                    |  |  |
|                 | Drawing Status FINAL<br>Scale 1:10,000 @ A3 DO NOT SCA                                                                                                                                                                                                                                                                                                                                                                                                                                                                          |                                    |  |  |
|                 | Jacobs No. B2140003 BIM No. Drawing number                                                                                                                                                                                                                                                                                                                                                                                                                                                                                      | Rev                                |  |  |
|                 | Drawing number Figure 8.2b                                                                                                                                                                                                                                                                                                                                                                                                                                                                                                      | 0                                  |  |  |
| 1               | © Copyright 2018 Jacobs U.K. Limited. The concepts and information contained<br>document are the property of Jacobs. Use or copying of this document in whole or<br>without the written permission of Jacobs constitutes an infingement of copyright. Li<br>This drawing has been prepared on behalf of, and for the exclusive use of Jacobs?<br>Is subject to, and issued in accordance with, the provisions of the contract between<br>and the Client. Jacobs accepts no liability or responsibility whatsever hor, or in re- | r in part<br>mitation:<br>ient and |  |  |
| kilometres      | and the chemic saccess accepts no habiny or responsibility whatsoever lot, or in res<br>any use of, or reliance upon, this drawing by any third party.                                                                                                                                                                                                                                                                                                                                                                          | ,                                  |  |  |