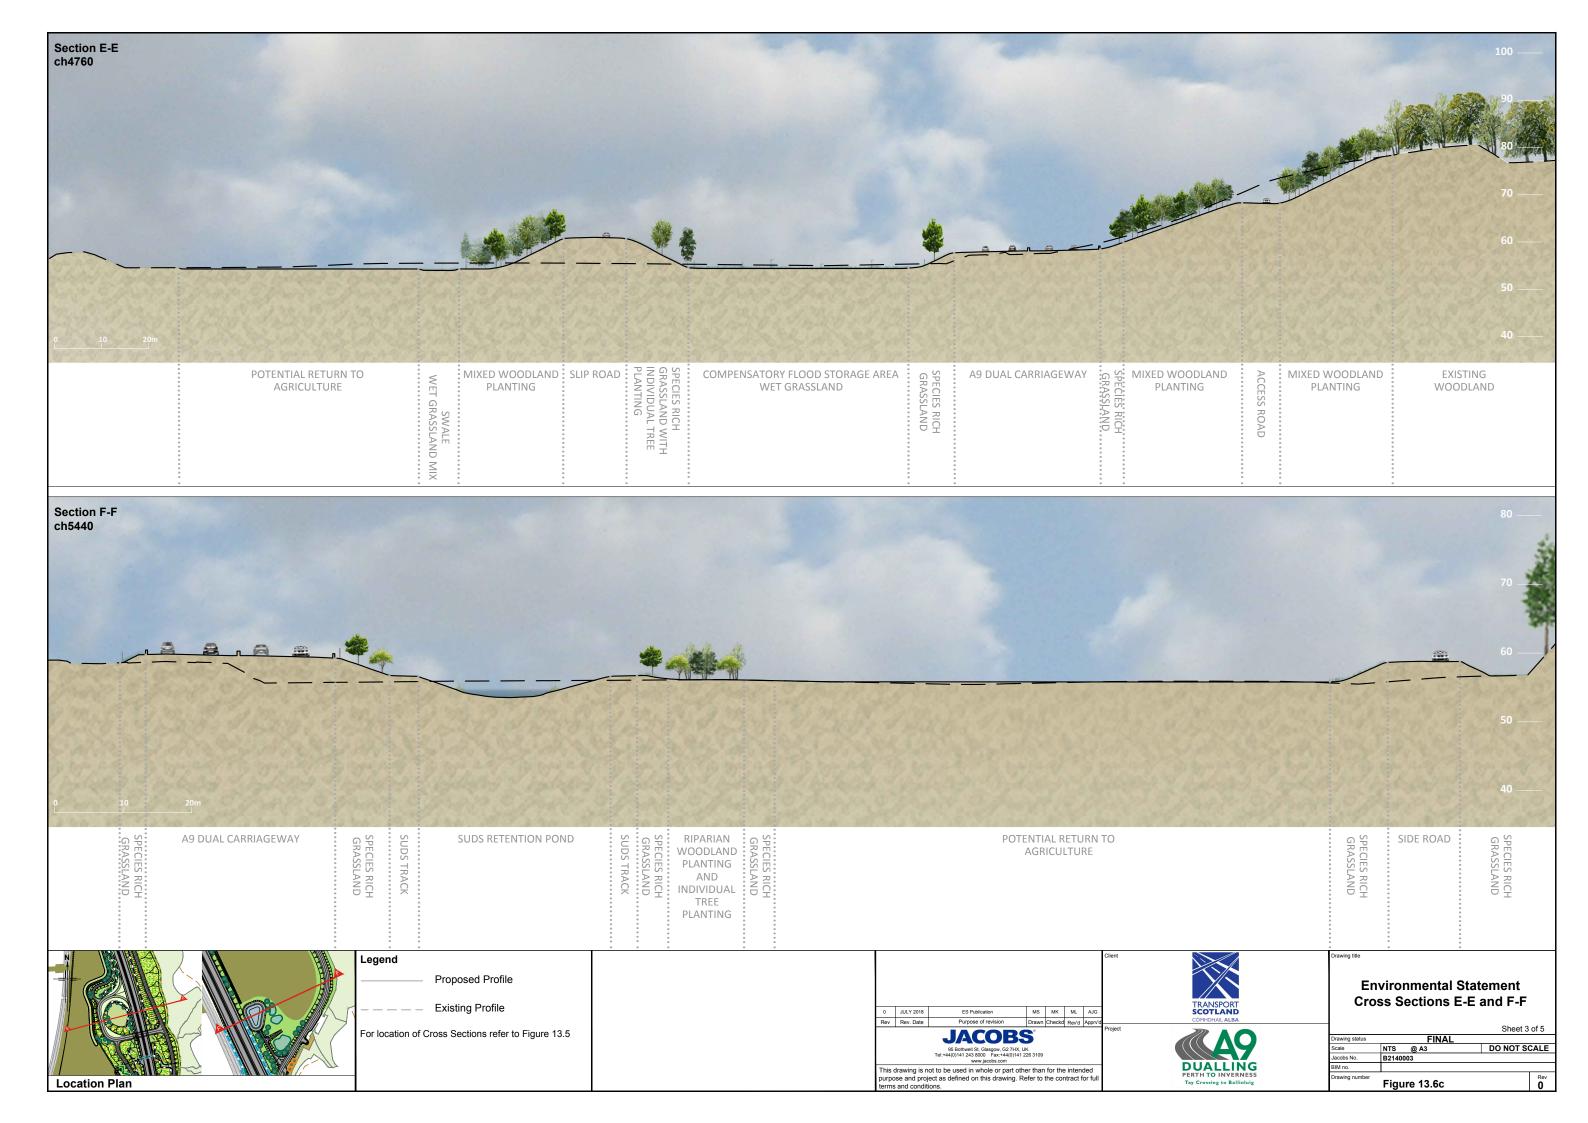

| EXISTING<br>WOODLAND                                                                                                                                                                                                   |
| RANSPORT<br>COTLAND                                        | Drawing tite<br>Environmental Statement<br>Cross Sections A-A and B-B                                                                                                                                                  |
| CAOP<br>DALLING<br>H TO INVERNESS<br>Crossing to Ballinuig | Sheet 1 of 5           Drawing status         FINAL           Scale         NTS<@A3         DO NOT SCALE           Jacobs No.         B1440003         B1M no.           Drawing number         Figure 13.6a         0 |







| Section I-I<br>ch7240      |                                 |                           |                     |                                        |                                                 |                |
|----------------------------|---------------------------------|---------------------------|---------------------|----------------------------------------|-------------------------------------------------|----------------|
| 0 16                       | 20m                             | ~~~                       |                     |                                        |                                                 |                |
| MIXED WOODLAND<br>PLANTING | POTENTIAL RETURN TO AGRICULTURE | SPECIES RICH<br>GRASSLAND | A9 DUAL CARRIAGEWAY | KINDALLACHAN