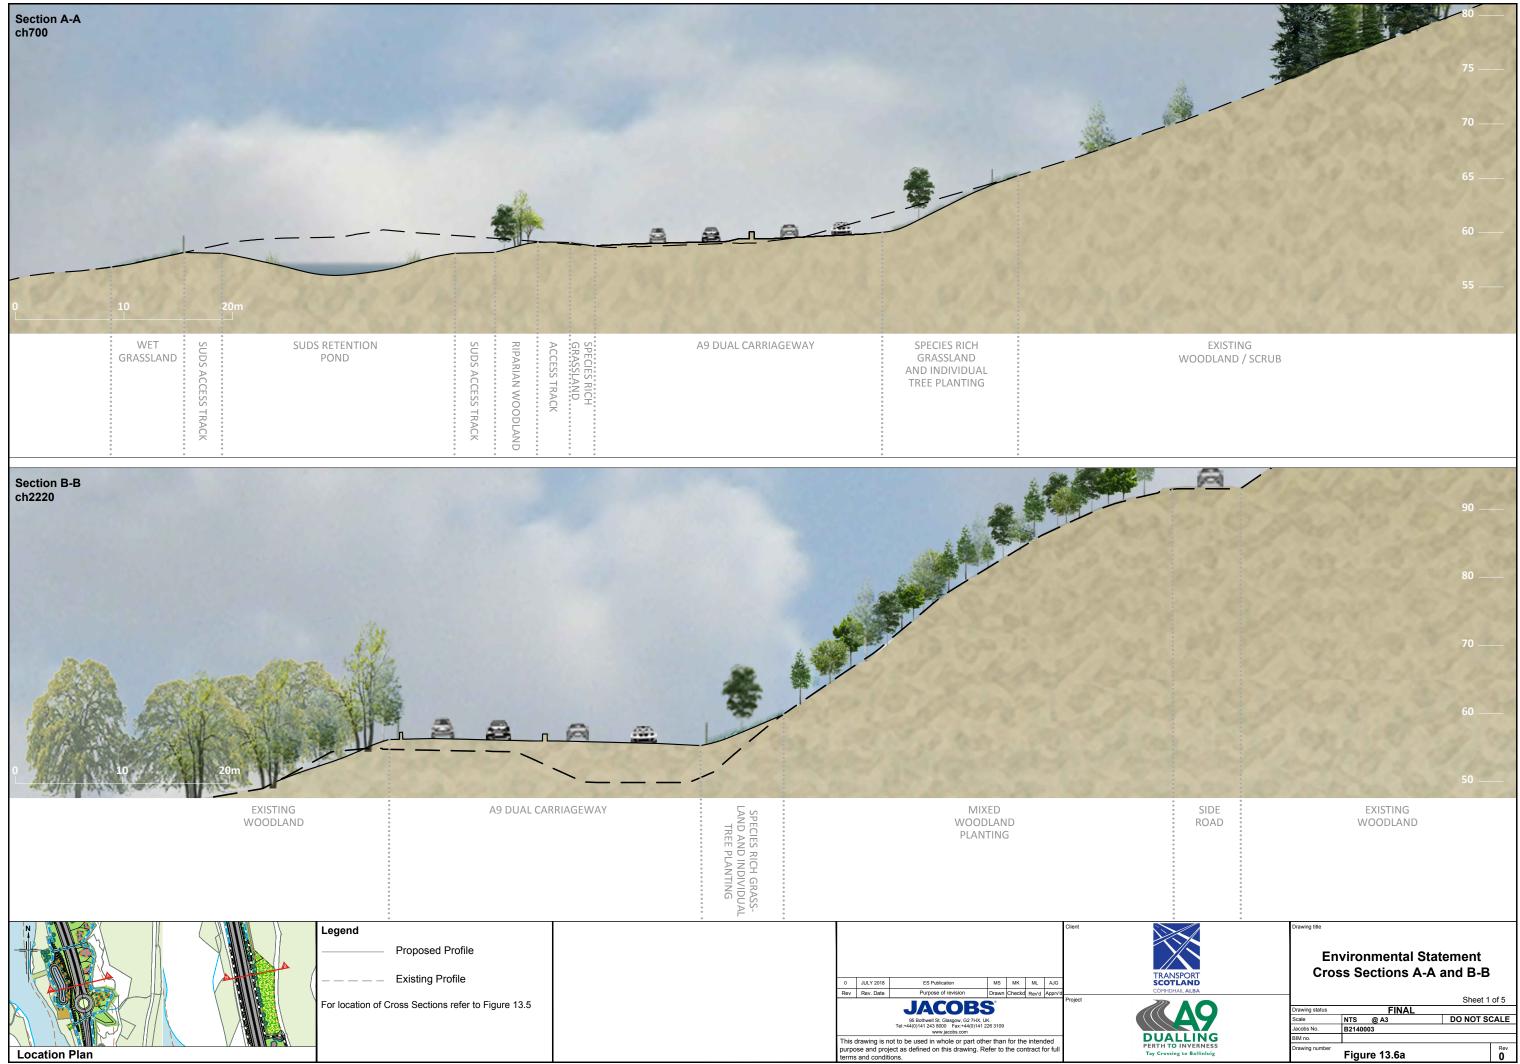

| A/                                                         | Partition Bell 19                                                                                                                                                                                                      |
|------------------------------------------------------------|------------------------------------------------------------------------------------------------------------------------------------------------------------------------------------------------------------------------|
| 10                                                         | 90 ——                                                                                                                                                                                                                  |
|                                                            | 80 ——                                                                                                                                                                                                                  |
|                                                            | 70 —                                                                                                                                                                                                                   |
|                                                            | 60 ——                                                                                                                                                                                                                  |
|                                                            | 50 ——                                                                                                                                                                                                                  |
| SIDE<br>ROAD                                               | EXISTING<br>WOODLAND                                                                                                                                                                                                   |
| RANSPORT<br>COTLAND                                        | Drawing tite<br>Environmental Statement<br>Cross Sections A-A and B-B                                                                                                                                                  |
| CAOP<br>DALLING<br>H TO INVERNESS<br>Crossing to Ballinuig | Sheet 1 of 5           Drawing status         FINAL           Scale         NTS<@A3         DO NOT SCALE           Jacobs No.         B1440003         B1M no.           Drawing number         Figure 13.6a         0 |