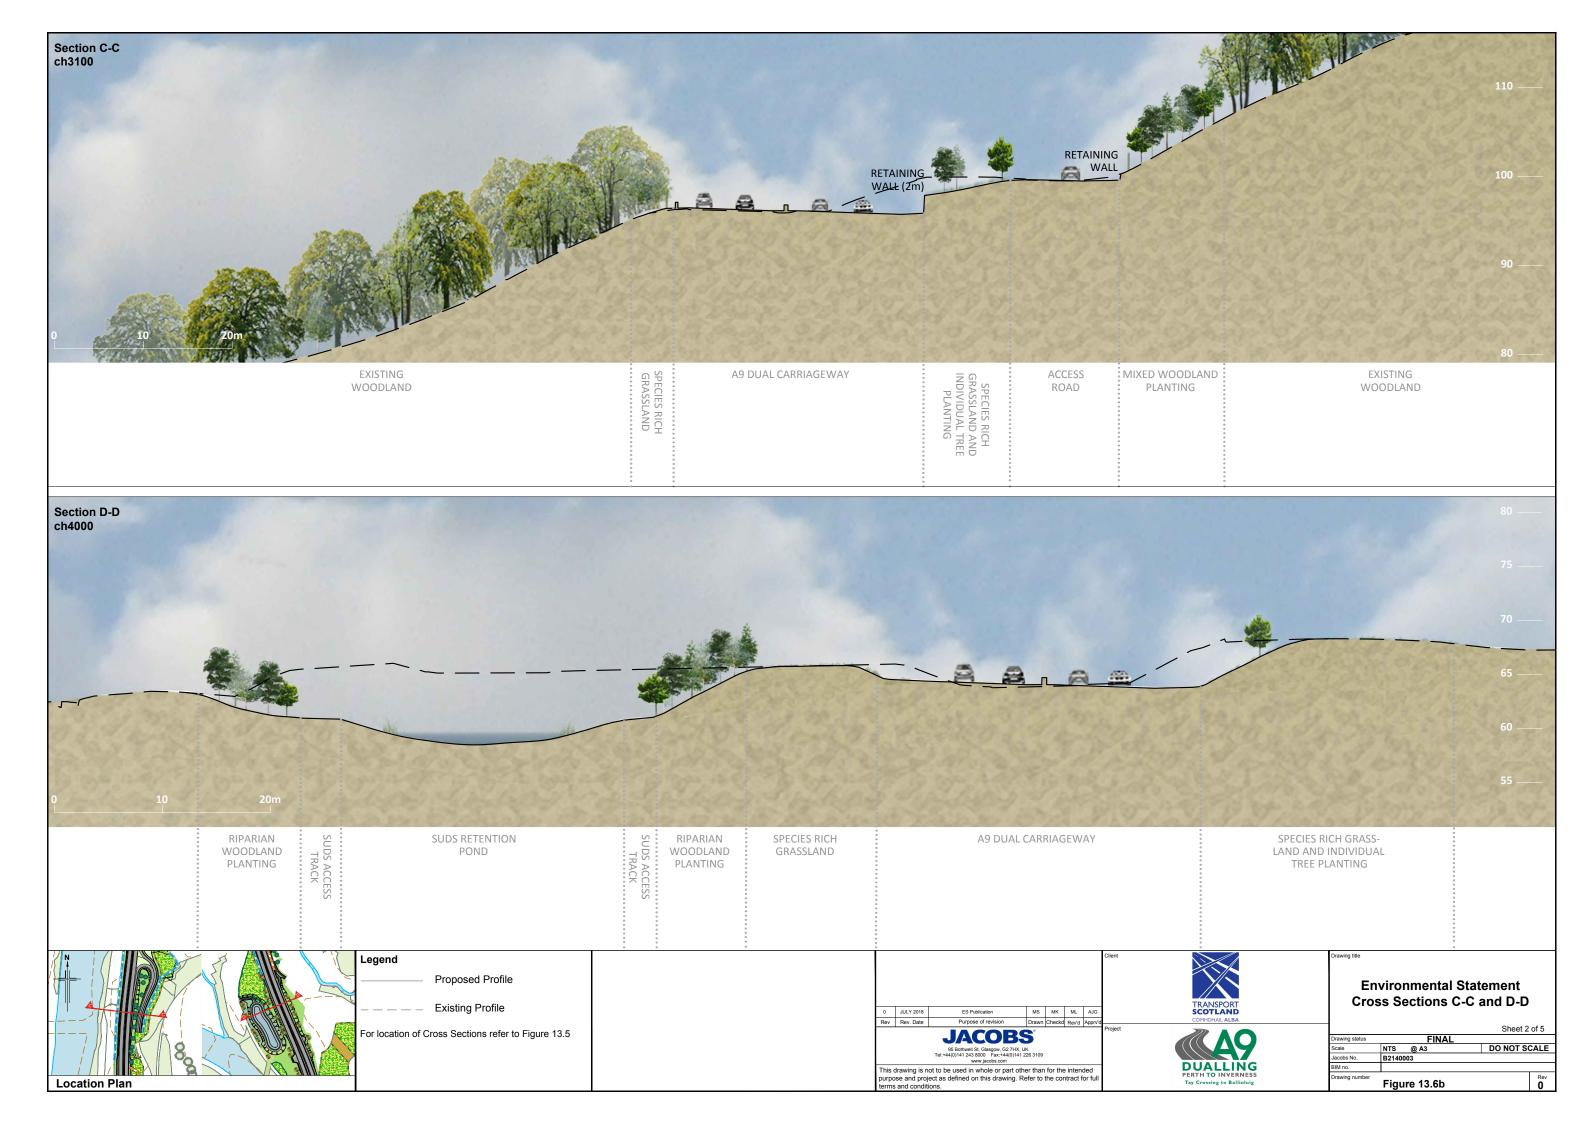

| EXISTING<br>WOODLAND                                                                                                                                                                                                   |
| RANSPORT<br>COTLAND                                        | Drawing tite<br>Environmental Statement<br>Cross Sections A-A and B-B                                                                                                                                                  |
| CAOP<br>DALLING<br>H TO INVERNESS<br>Crossing to Ballinuig | Sheet 1 of 5           Drawing status         FINAL           Scale         NTS<@A3         DO NOT SCALE           Jacobs No.         B1440003         B1M no.           Drawing number         Figure 13.6a         0 |







| Section I-I<br>ch7240      |                                 |                           |                     |                                        |                                                 |                |
|----------------------------|---------------------------------|---------------------------|---------------------|----------------------------------------|-------------------------------------------------|----------------|
| 0 16                       | 20m                             | ~~~                       |                     |                                        |                                                 |                |
| MIXED WOODLAND<br>PLANTING | POTENTIAL RETURN TO AGRICULTURE | SPECIES RICH<br>GRASSLAND | A9 DUAL CARRIAGEWAY | KINDALLACH