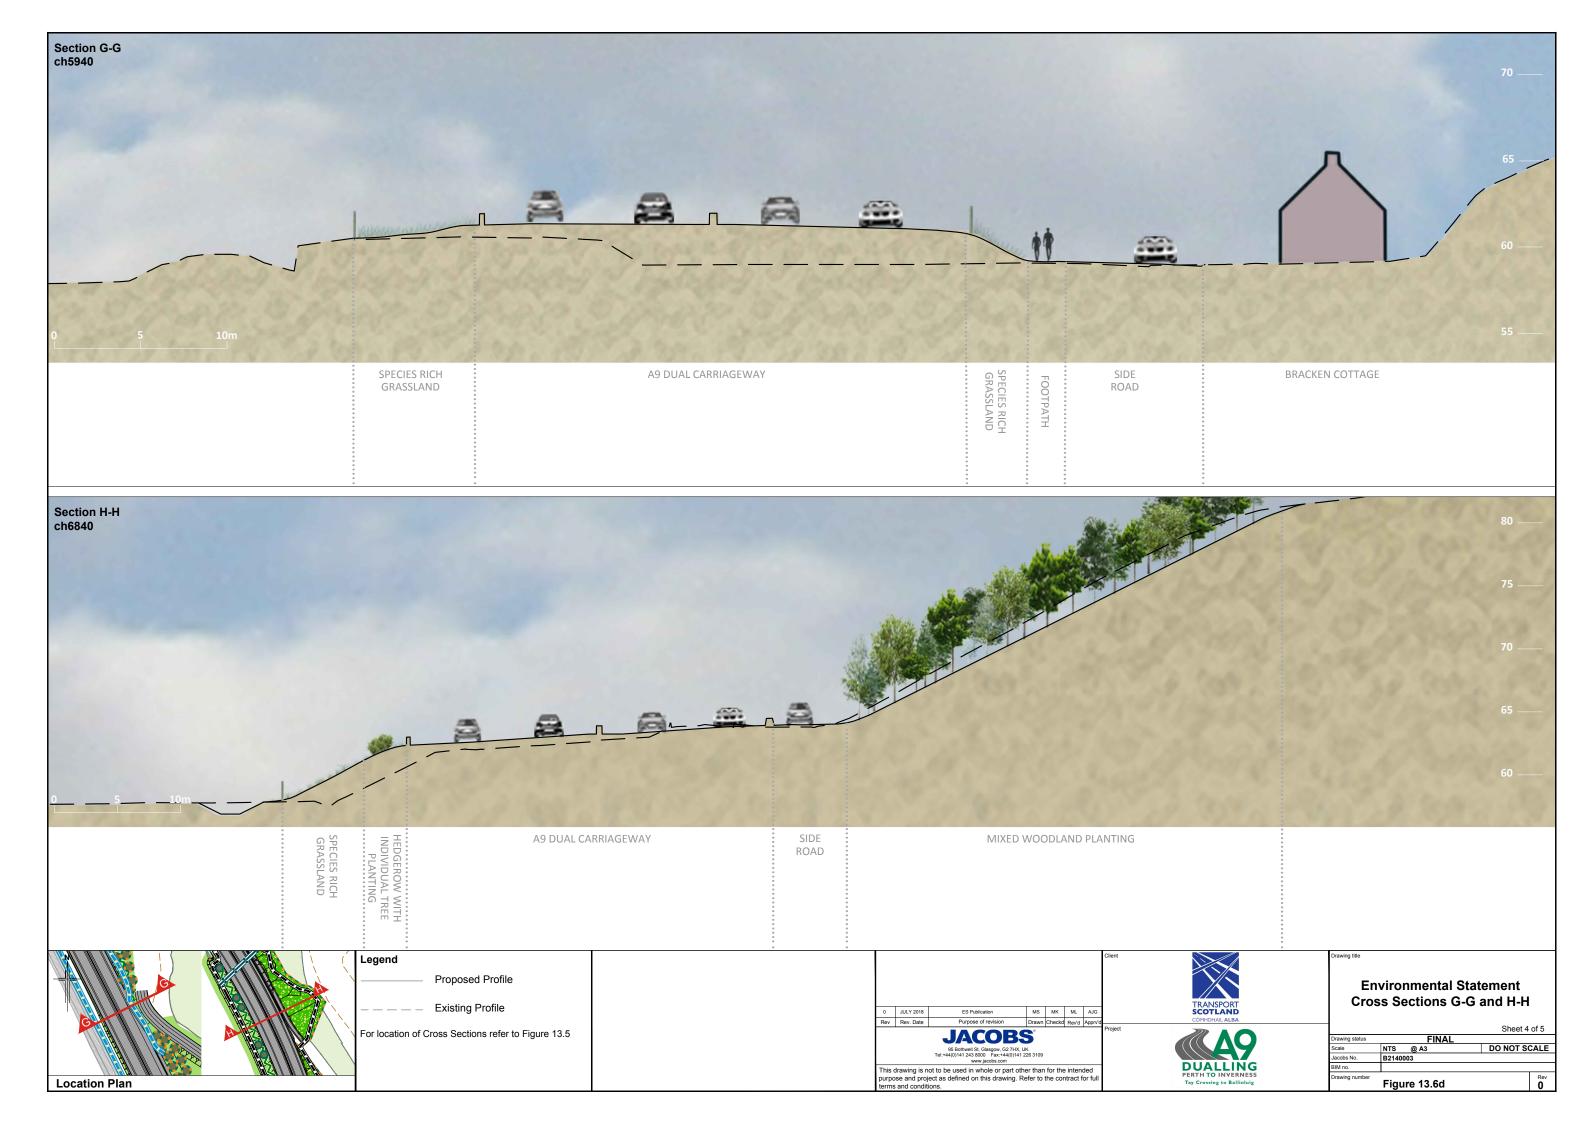

| Section I-I<br>ch7240      |                                 |                           |                     |                                        |                                                 |                |
|----------------------------|---------------------------------|---------------------------|---------------------|----------------------------------------|-------------------------------------------------|----------------|
| 0 16                       | 20m                             | ~~~                       |                     |                                        |                                                 |                |
| MIXED WOODLAND<br>PLANTING | POTENTIAL RETURN TO AGRICULTURE | SPECIES RICH<br>GRASSLAND | A9 DUAL CARRIAGEWAY | KINDALLACHAN TO<br>BALLINLUIG FOOTPATH | SPECIES RICH<br>GRASSLAND AND<br>SCRUB PLANTING | MIXED \<br>PL4 |

|               | Legend         Proposed Profile           — — — — Existing Profile |   | JULY 2018 ES Publication MS MK ML AJG                    | Client                  | Drawing title    | Environmental Statement<br>Cross Sections I-I |                               |
|---------------|--------------------------------------------------------------------|---|----------------------------------------------------------|-------------------------|------------------|-----------------------------------------------|-------------------------------|
|               | For location of Cross Sections refer to Figure 13.5                | - | v Rev. Date Purpose of revision Drawn Checkd Revd Apprvd | Project                 | ESS Drawing numb | FINAL<br>NTS @ A3<br>B2140003                 | Sheet 5 of 5 DO NOT SCALE Rev |
| Location Plan |                                                                    |   | ms and conditions.                                       | Tay Crossing to Ballini | uig              | Figure 13.6e                                  | 0                             |