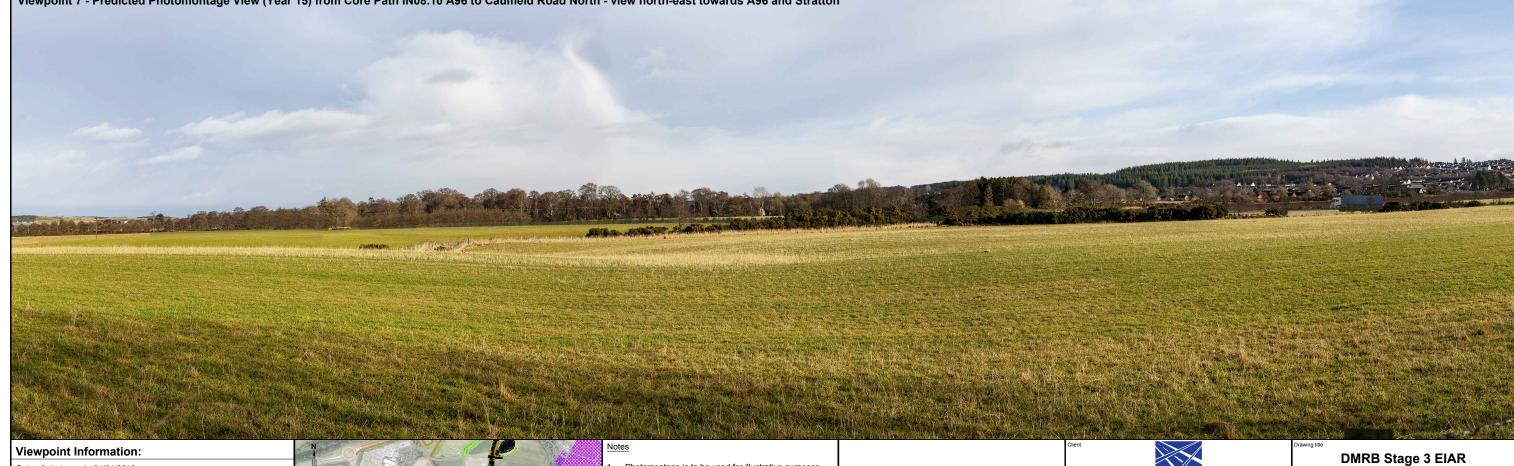

- Photomontage is to be used for  $\underline{\text{illustrative purposes}}$
- only. Images (as printed on A3 sheet) are to be viewed at approx. 27cm from the eye.
- approx. 27cm from the eye.

  Proposed planting heights in photomontage are shown as anticipated in the winter 15 years after opening.

  Heights are indicative and dependent on species and a range of environmental factors.

## VR/MS KS KL DGC

Visualisations Viewpoint 7

A9/A96 Inshes to Smithton

C00 Figure 10.11