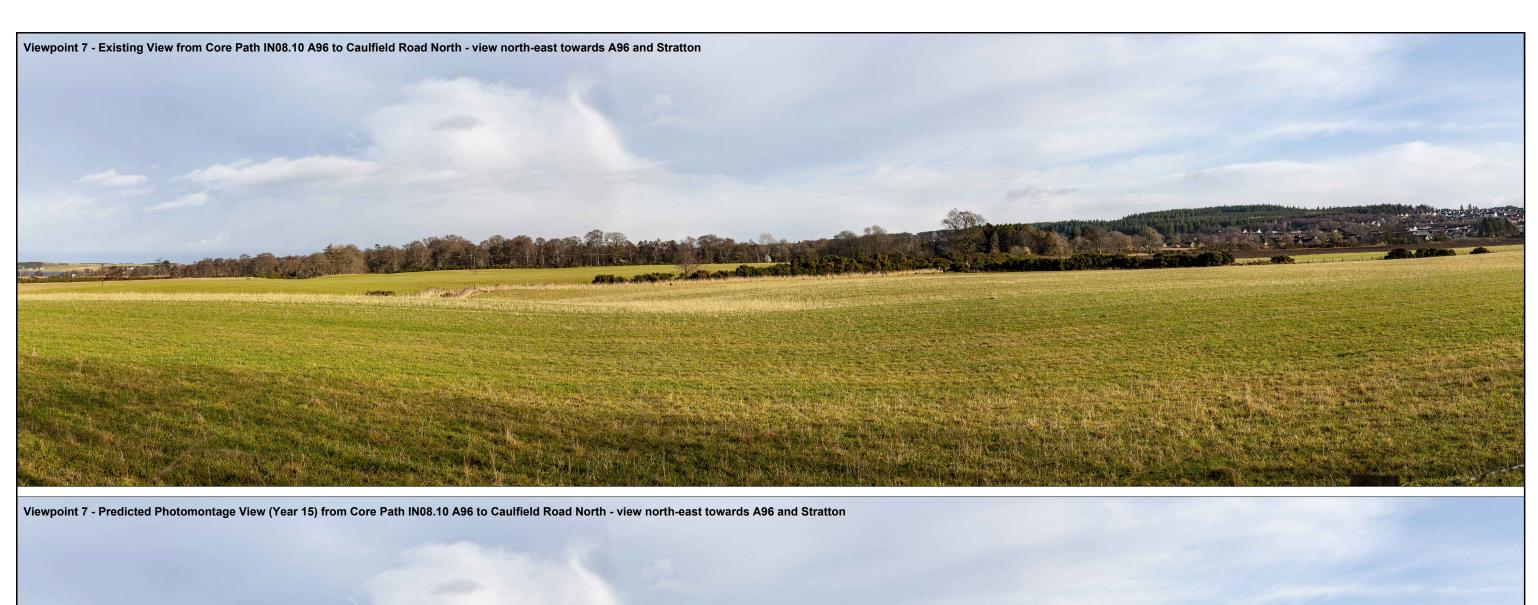

Date of photograph: 31/01/2018 Time of photograph: 12:37 OS grid reference: 269979, 845636 Viewpoint ground elevation: 28m
Camera height above ground level: 1.5m
Camera type: Canon EOS 5D MARK I (Full Frame)
Camera lens size: 50mm Included angle of photograph:  $87.5^{\circ}$ 

## VR/MS KS KL DGC

Visualisations Viewpoint 7

A9/A96 Inshes to Smithton

C00 Figure 10.11