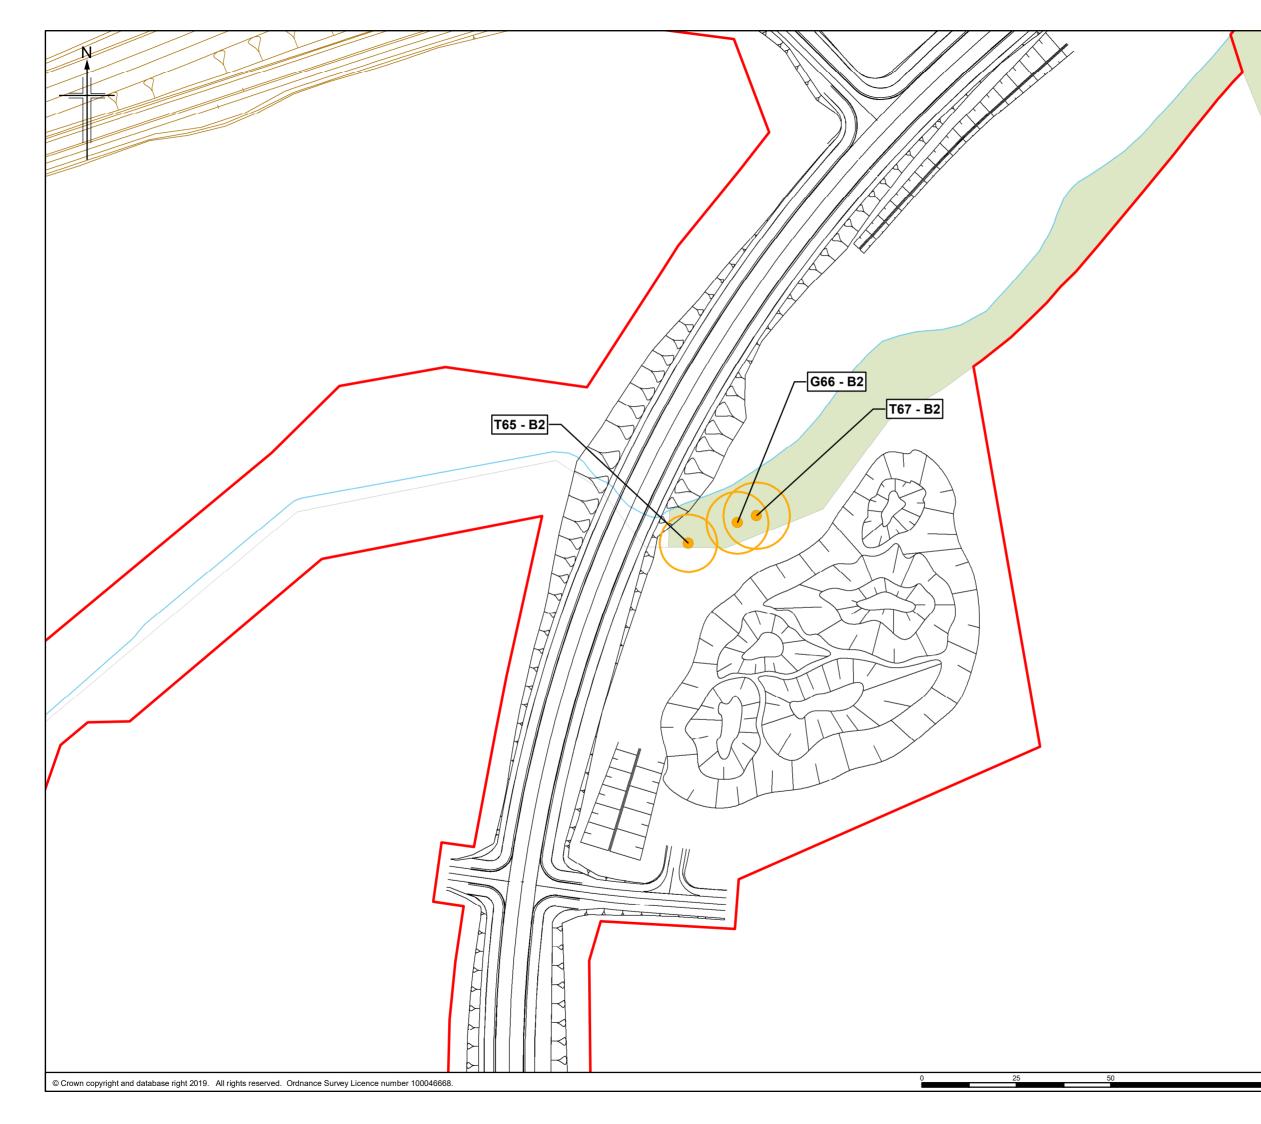

Metres





100 Metres

© Copyright 2019 Jacobs U.K. Limited. The concepts and information contained in this document are the property of Jacobs. Use or copying of this document in whole or in part without the written permission of Jacobs constitutes an infringement of copyright. Limitation: This drawing has been prepared on behalf of, and for the exclusive use of Jacobs Clert, and is subject to, and issued in accordance with, the provisions of the contrast between Jacobs and the Cleant. Jacobs accepts no liability or responsibility whatsoever for, or in respect of, any use of, or reliance upon, this drawing by any they party.



© Crown copyright and database right 2019. All rights reserved. Ordnance Survey Licence number 100046668.



Strattor

100 Metres