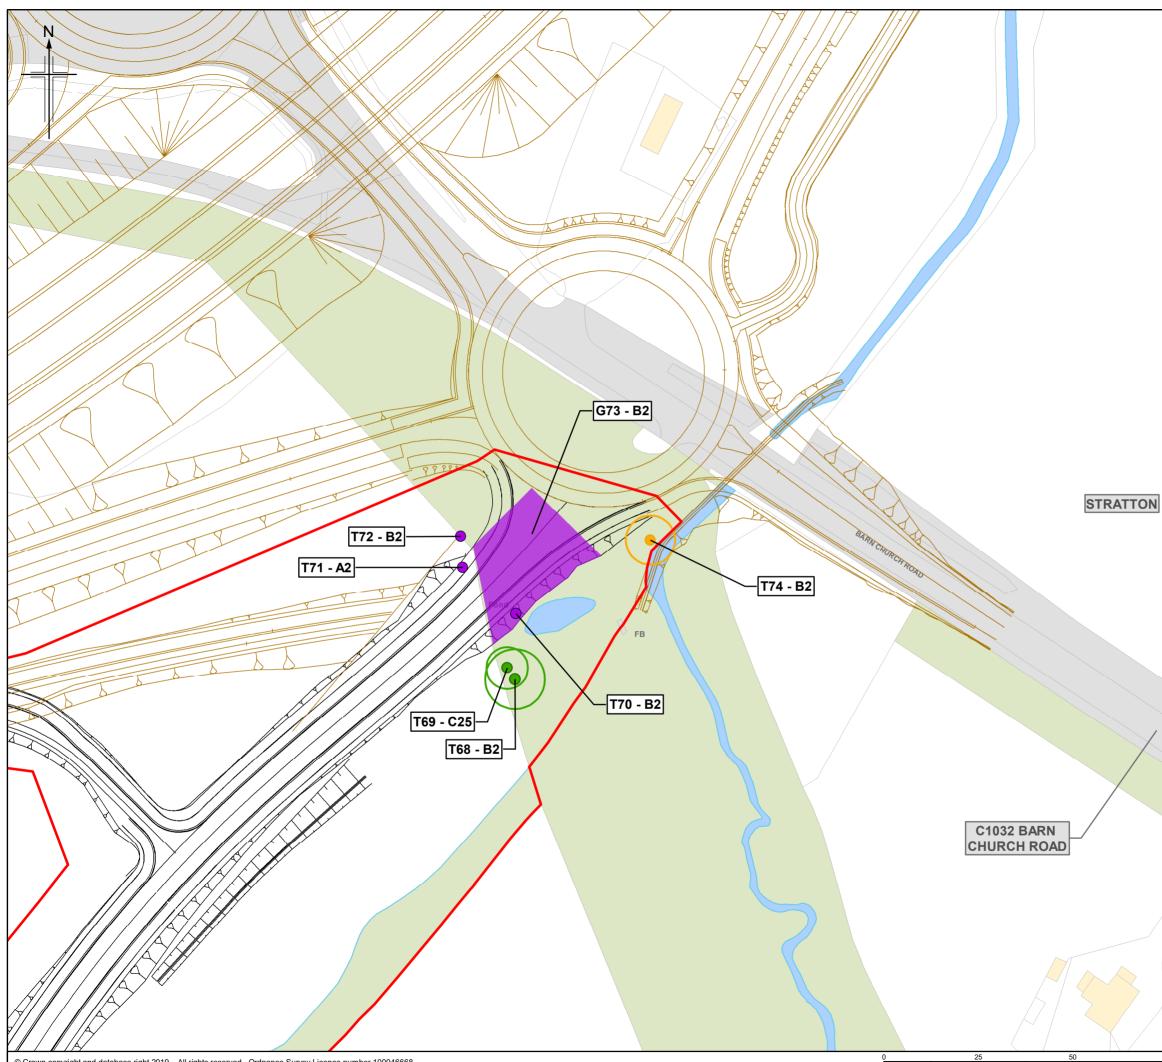

Metres





100 Metres

© Copyright 2019 Jacobs U.K. Limited. The concepts and information contained in this document are the property of Jacobs. Use or copying of this document in whole or in part without the written permission of Jacobs constitutes an infringement of copyright. Limitation: This drawing has been prepared on behalf of, and for the exclusive use of Jacobs Clert, and is subject to, and issued in accordance with, the provisions of the contrast between Jacobs and the Cleant. Jacobs accepts no liability or responsibility whatsoever for, or in respect of, any use of, or reliance upon, this drawing by any they party.



© Crown copyright and database right 2019. All rights reserved. Ordnance Survey Licence number 100046668.



Strattor

100 Metres