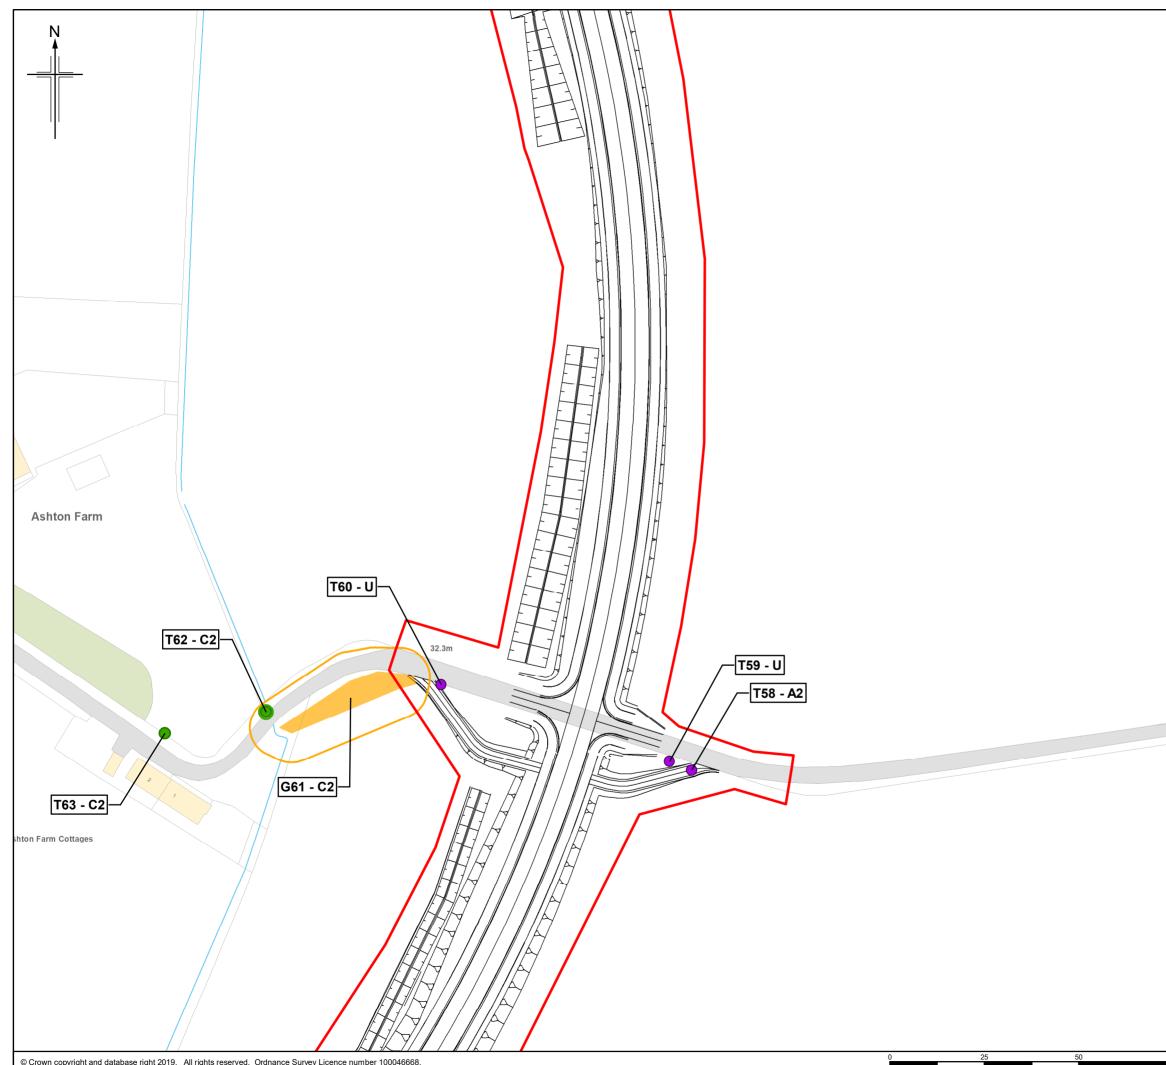

Metres





100 Metres

© Copyright 2019 Jacobs U.K. Limited. The concepts and information contained in this document are the property of Jacobs. Use or copying of this document in whole or in part without the written permission of Jacobs constitutes an infringement of copyright. Limitation: This drawing has been prepared on behalf of, and for the exclusive use of Jacobs Clert, and is subject to, and issued in accordance with, the provisions of the contrast between Jacobs and the Cleant. Jacobs accepts no liability or responsibility whatsoever for, or in respect of, any use of, or reliance upon, this drawing by any they party.



© Crown copyright and database right 2019. All rights reserved. Ordnance Survey Licence number 100046668.



Strattor

100 Metres