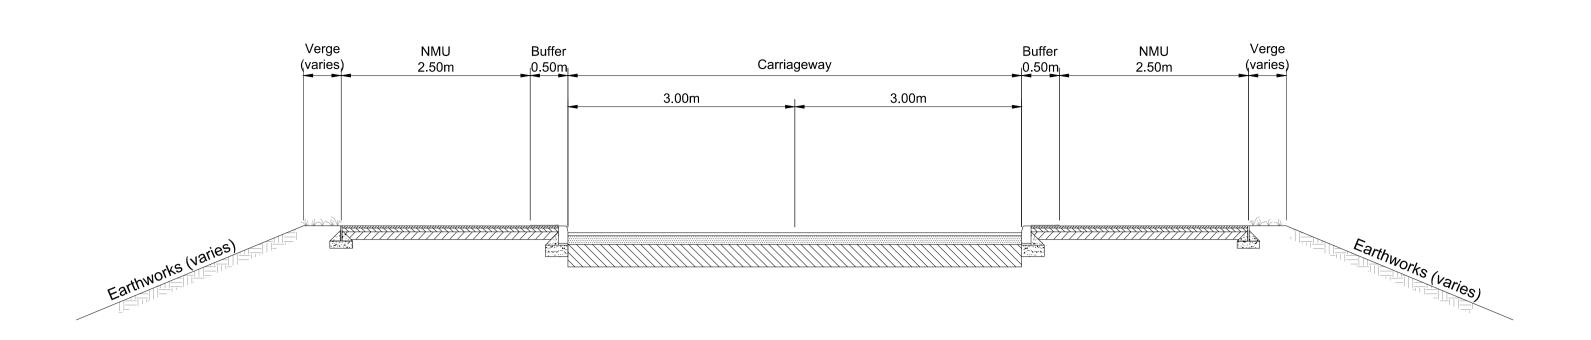

CASTLEHILL ROAD TIE-IN TYPICAL CARRIAGEWAY CROSS-SECTION



## A9 SOUTHBOUND LANE GAIN/DROP TYPICAL CARRIAGEWAY CROSS-SECTION (Southbound)



PS02 PROPOSED INSHES OVERBRIDGE TYPICAL CARRIAGEWAY CROSS-SECTION (Westbound)

0 1 2 3 4 5 m SCALE 1:50

P00.2 20/09/19 FINAL ISSUE AT CH DC DC

Rev Rev. Date Purpose of revision Drawn Checkd Rev'd Apprv'

JACOBS

95 Bothwell St, Glasgow, G2 7HX
Tel:+44(0)141 243 8000 Fax:+44(0)141 226 3109
www.jacobs.com

Client

TRANSPORT
SCOTLAND
COMHDHAIL ALBA

1. All dimensions are in metres unless stated otherwise.

A9/A96 INSHES TO SMITHTON

DMRB STAGE 3
SCHEME ASSESSMENT REPORT
PROPOSED SCHEME
ROAD CROSS SECTIONS
FIGURE 3.4B

 S2 - SUITABLE FOR INFORMATION

 Scale
 1:50@A1
 DO NOT SCALE

 Jacobs No.
 B2103501

A9-A96IS-JAC-HGN-MULTI-DR-CI-0007 P00.

© Copyr