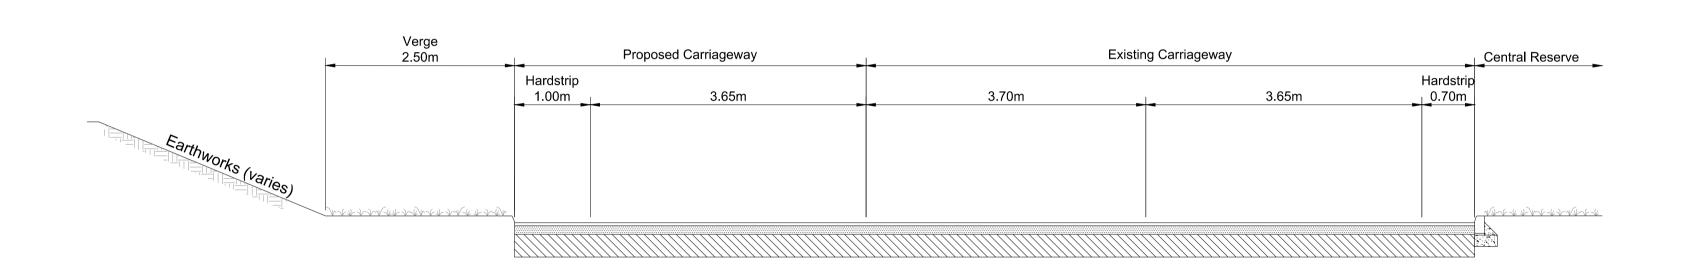

## A9 SOUTHBOUND LANE GAIN/DROP TYPICAL CARRIAGEWAY CROSS-SECTION (Southbound)

PS02 PROPOSED INSHES OVERBRIDGE TYPICAL CARRIAGEWAY CROSS-SECTION (Westbound)

0 1 2 3 4 5 m SCALE 1:50

P00.2 20/09/19 FINAL ISSUE AT CH DC DC