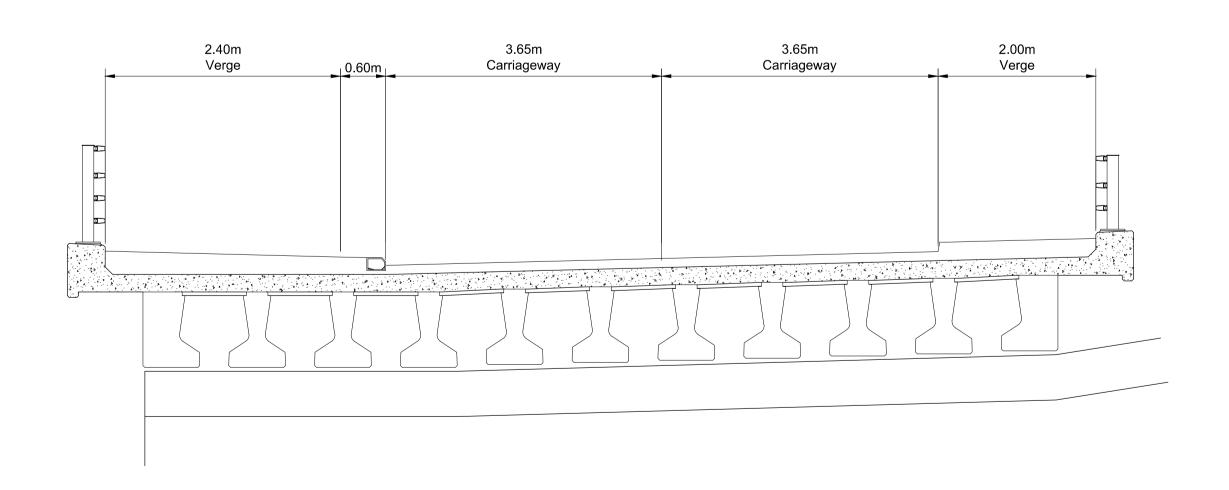

## A9 SOUTHBOUND LANE GAIN/DROP TYPICAL CARRIAGEWAY CROSS-SECTION (Southbound)

PS02 PROPOSED INSHES OVERBRIDGE TYPICAL CARRIAGEWAY CROSS-SECTION (Westbound)

0 1 2 3 4 5 m SCALE 1:50

P00.2 20/09/19 FINAL ISSUE AT CH DC DC