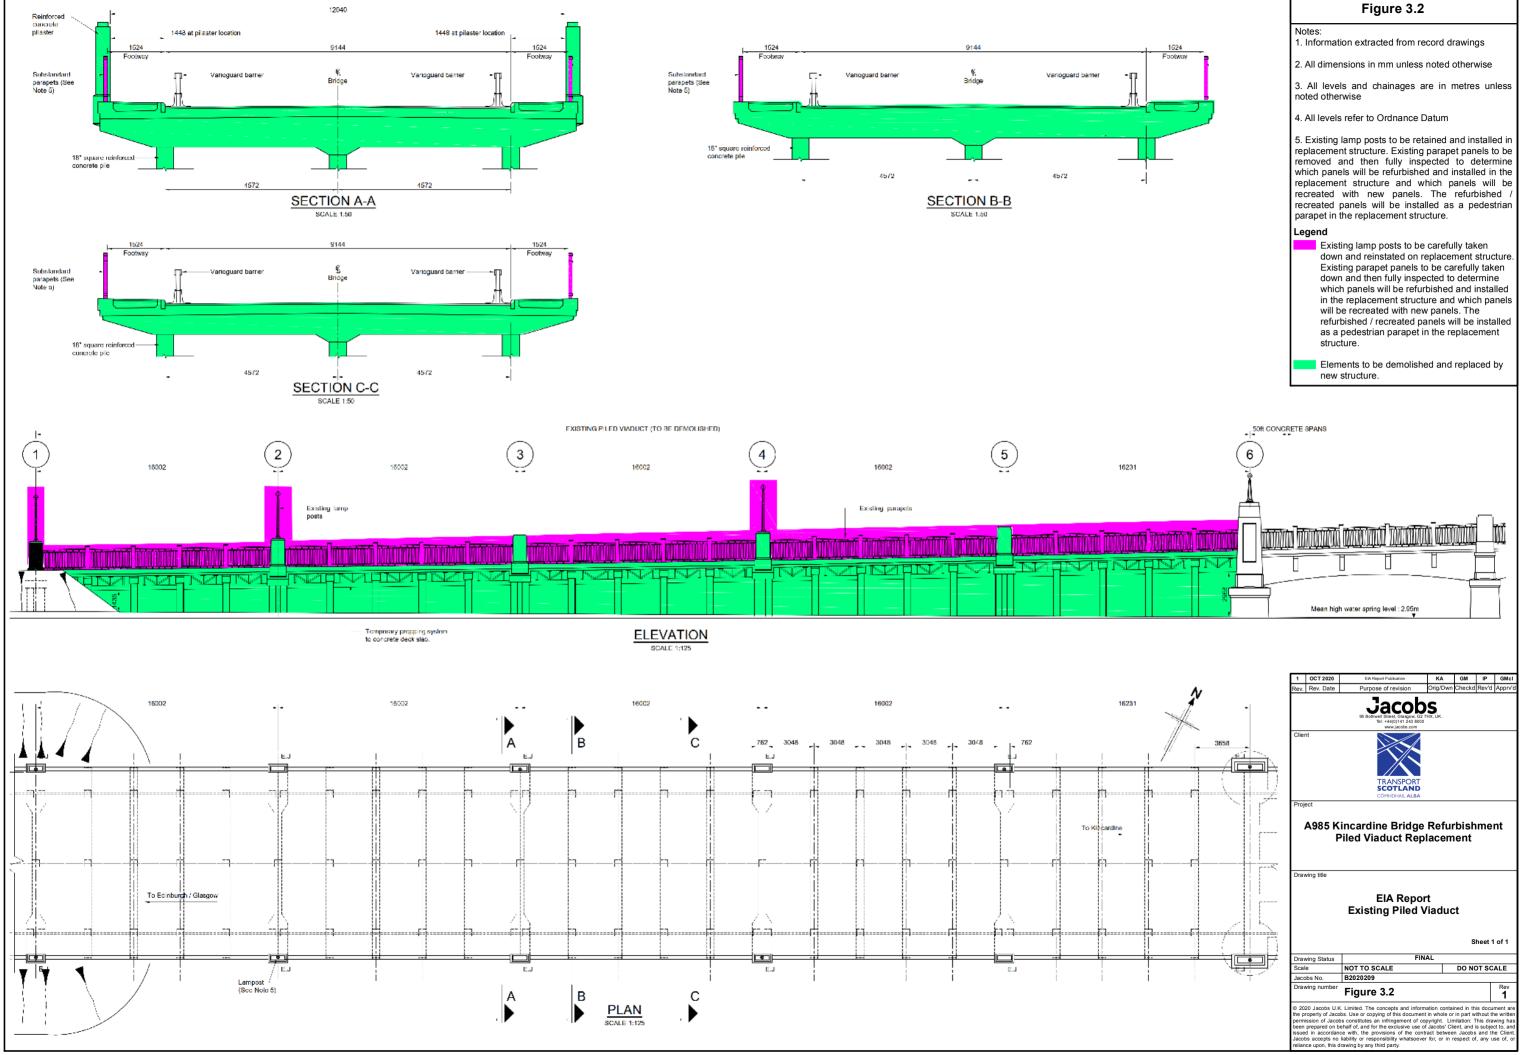

|                           | Figure 3.2                                                                                                                                                                                                                                                                                                                                                                                                                                             |
|---------------------------|--------------------------------------------------------------------------------------------------------------------------------------------------------------------------------------------------------------------------------------------------------------------------------------------------------------------------------------------------------------------------------------------------------------------------------------------------------|
|                           | lotes:<br>. Information extracted from record drawings                                                                                                                                                                                                                                                                                                                                                                                                 |
| 2                         | . All dimensions in mm unless noted otherwise                                                                                                                                                                                                                                                                                                                                                                                                          |
|                           | . All levels and chainages are in metres unless<br>toted otherwise                                                                                                                                                                                                                                                                                                                                                                                     |
| 4                         | . All levels refer to Ordnance Datum                                                                                                                                                                                                                                                                                                                                                                                                                   |
| re<br>re<br>W<br>re<br>re | Existing lamp posts to be retained and installed in<br>eplacement structure. Existing parapet panels to be<br>emoved and then fully inspected to determine<br>which panels will be refurbished and installed in the<br>eplacement structure and which panels will be<br>ecreated with new panels. The refurbished /<br>ecreated panels will be installed as a pedestrian<br>arapet in the replacement structure.                                       |
| L                         | egend                                                                                                                                                                                                                                                                                                                                                                                                                                                  |
|                           | Existing lamp posts to be carefully taken<br>down and reinstated on replacement structure.<br>Existing parapet panels to be carefully taken<br>down and then fully inspected to determine<br>which panels will be refurbished and installed<br>in the replacement structure and which panels<br>will be recreated with new panels. The<br>refurbished / recreated panels will be installed<br>as a pedestrian parapet in the replacement<br>structure. |
|                           | Elements to be demolished and replaced by<br>new structure.                                                                                                                                                                                                                                                                                                                                                                                            |