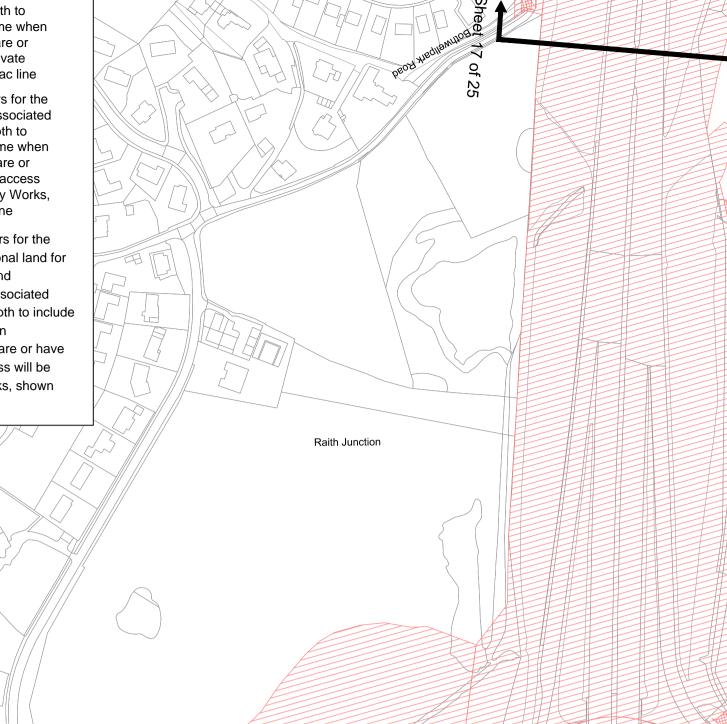

ciated features are or have been transferred to the Local Authority - where access will be subject to restrictions due to SGN Diversionary Works, shown cross-hatched in Green including the Green line

Limit of Land Made Available by the Scottish Ministers for the O&M Works as Servitude over Network Rail operational land for the construction and maintenance of bridge works and roadworks, including the Local Authority road and associated features from back of verge to back of verge to a depth to include associated drainage and road box until the time when responsibility for such road and associated features are or have been transferred to the Local Authority - where access will be subject to restrictions due to SGN Diversionary Works, shown cross-hatched in Purple including the Purple line



| ting Company hatch removed | RH | GG   | MB    | July 12 | This map is based on Ordnance Survey material with the permission of Ordnance<br>Survey on behalf of the Controller of Her Majesty's Stationery Office Crown |            |          |              |            | ENGINEER |
|----------------------------|----|------|-------|---------|--------------------------------------------------------------------------------------------------------------------------------------------------------------|------------|----------|--------------|------------|----------|
|                            | RH | GG   | MB    | Jun 12  | Copyright. U                                                                                                                                                 | m          |