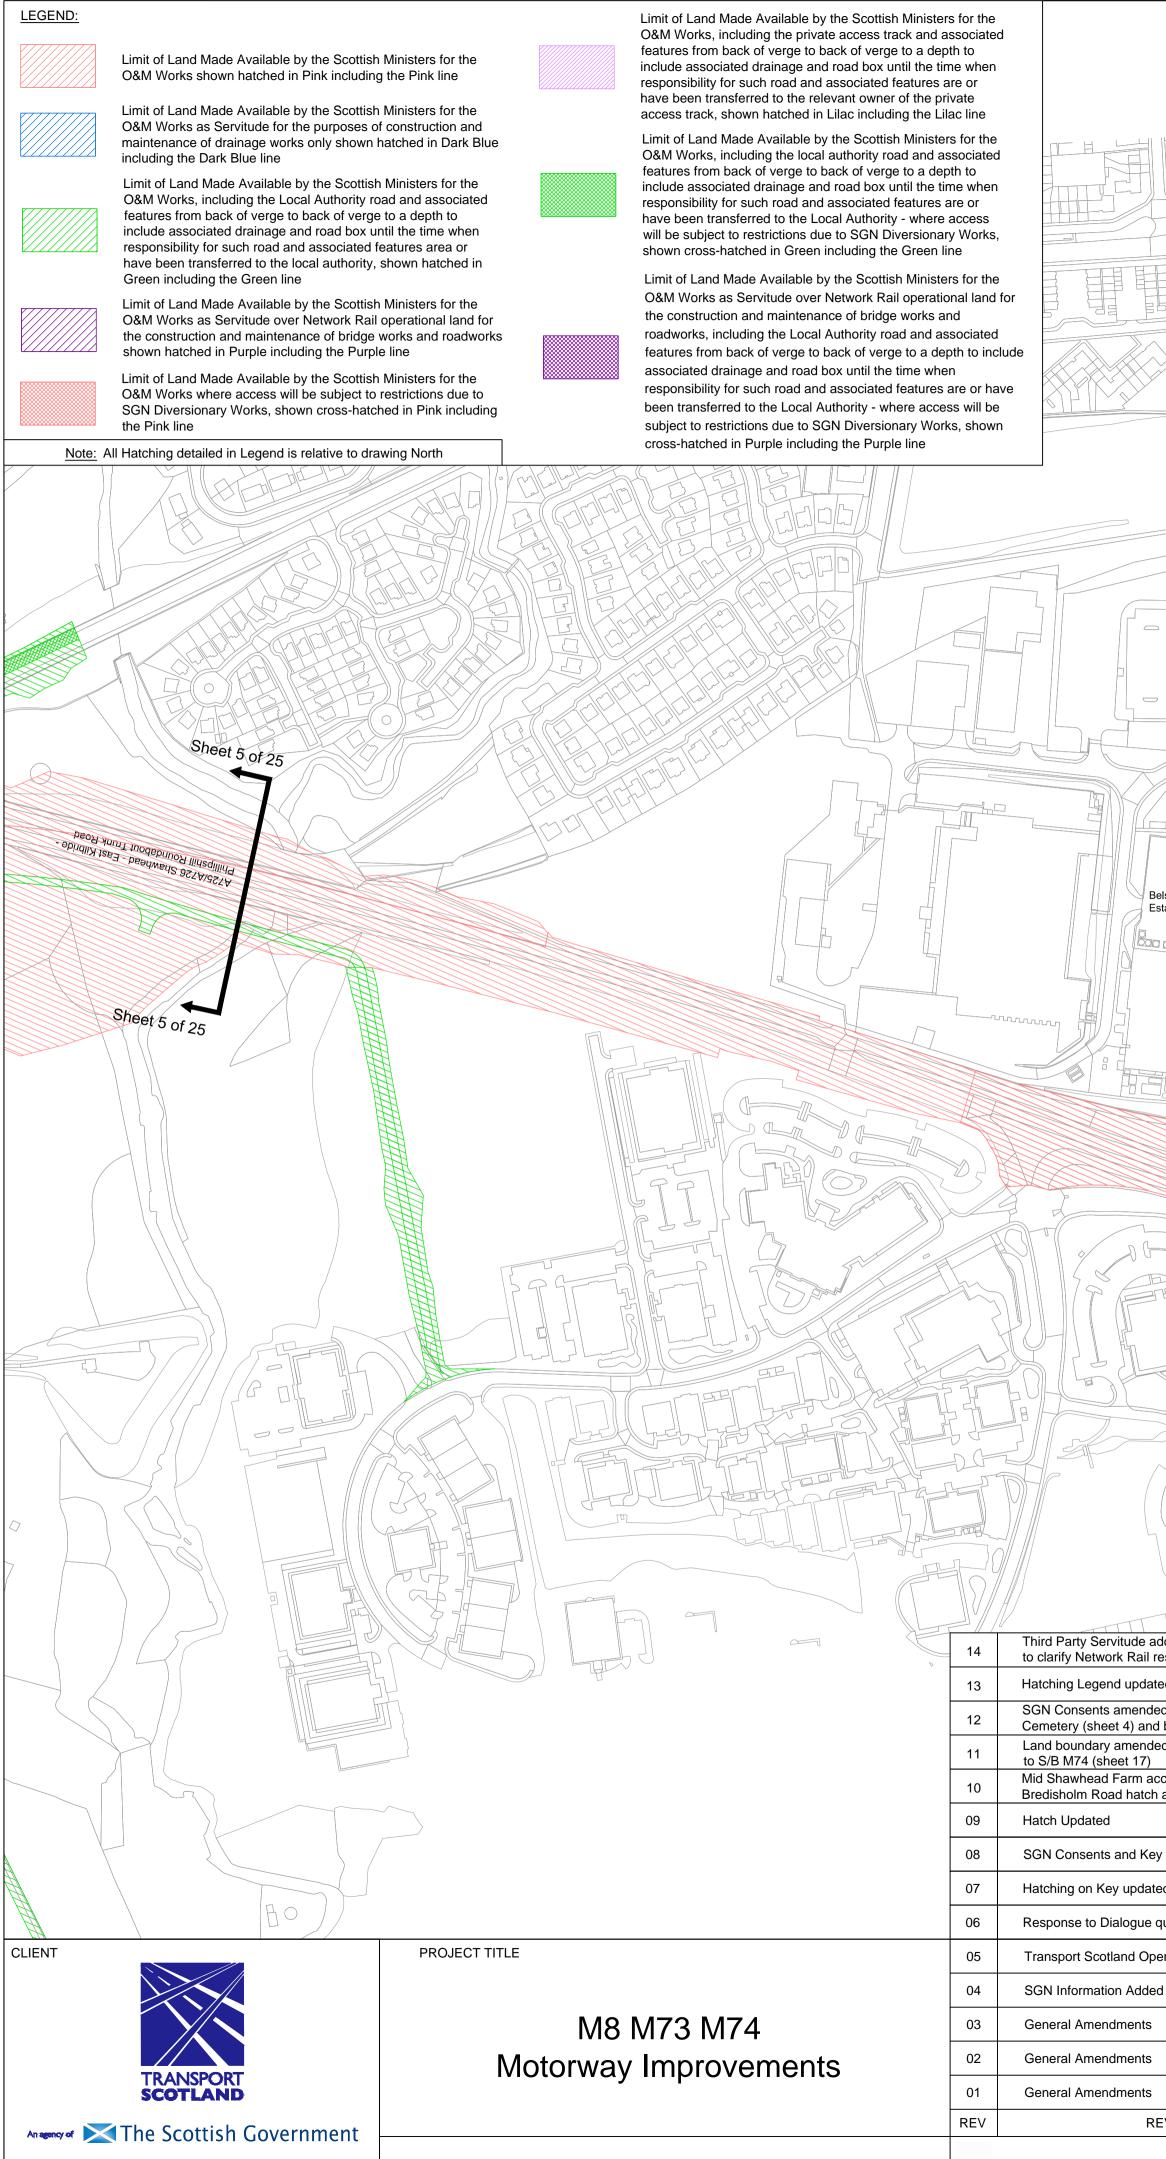

|                                                                                                                                                                                                                                                                                                       |                                              |                                          |                                           |                                                                             |                                                                                     |                     |                                                                                                                                                            |                                                                                                                                  |   | z          |
|-------------------------------------------------------------------------------------------------------------------------------------------------------------------------------------------------------------------------------------------------------------------------------------------------------|----------------------------------------------|------------------------------------------|-------------------------------------------|-----------------------------------------------------------------------------|-------------------------------------------------------------------------------------|---------------------|------------------------------------------------------------------------------------------------------------------------------------------------------------|----------------------------------------------------------------------------------------------------------------------------------|---|------------|
|                                                                                                                                                                                                                                                                                                       |                                              |                                          |                                           |                                                                             |                                                                                     |                     |                                                                                                                                                            |                                                                                                                                  |   |            |
|                                                                                                                                                                                                                                                                                                       |                                              |                                          |                                           |                                                                             |                                                                                     |                     |                                                                                                                                                            |                                                                                                                                  |   |            |
| Belshill Industrial<br>Estate                                                                                                                                                                                                                                                                         |                                              |                                          |                                           |                                                                             |                                                                                     |                     |                                                                                                                                                            |                                                                                                                                  |   |            |
|                                                                                                                                                                                                                                                                                                       |                                              | 725/A726 5                               | Shawhead                                  | East Kilbr                                                                  |                                                                                     |                     | Be                                                                                                                                                         | ellshill Industrial<br>tate                                                                                                      |   |            |
|                                                                                                                                                                                                                                                                                                       |                                              |                                          |                                           |                                                                             |                                                                                     |                     |                                                                                                                                                            |                                                                                                                                  |   |            |
| added (Sheet 2), Aqua cross-hatching added<br>restriction and Servitude (Sheet 3)<br>ated<br>ded (11/9/13), area removed at Old Monkland<br>nd boundary amended on A725 (sheet 21)<br>ded by Stable building adjacent<br>access restriction amended (sheet 4) and<br>sh added (sheet 2)<br>ey Updated | CF<br>RH<br>RH<br>CF<br>RH<br>CF<br>CP       | SL<br>GG<br>GG<br>GG<br>GG<br>GG<br>GG   | BT<br>BT<br>PE<br>PE                      | Jan 14<br>Nov 13<br>Nov 13<br>Jun 13<br>Jun 13<br>May 13<br>Apr 13          |                                                                                     |                     |                                                                                                                                                            |                                                                                                                                  |   |            |
| ated e queries perating Company hatch removed ed s s REVISIONS                                                                                                                                                                                                                                        | CH<br>RH<br>RH<br>RH<br>RH<br>RH<br>RH<br>BY | GG<br>GG<br>GG<br>GG<br>GG<br>GG<br>CHKD | MB<br>MB<br>MB<br>MB<br>MB<br>MB<br>APP'D | Oct 12<br>Aug 12<br>July 12<br>Jun 12<br>Jun 12<br>May 12<br>Apr 12<br>DATE | This map is ba<br>Survey on be<br>Copyright. Una<br>prosecut<br>DESIGN BY:<br>DATE: | sed on Ordnance Sur | vey material with the per<br>r of Her Majesty's Stati<br>on infringes Crown cop<br>gs. Scottish Executive<br>CHECKED BY:<br>DATE:<br>APPROVED BY:<br>DATE: | ermission of Ordnance<br>onery Office Crown<br>byright and may lead to<br>100046668 2013<br>GG<br>April 2013<br>PE<br>April 2013 | - | IN ASSOCIA |
| AMENDMENTS                                                                                                                                                                                                                                                                                            |                                              |                                          |                                           |                                                                             | DRAWING ST                                                                          | ATUS                | CONTRACT                                                                                                                                                   |                                                                                                                                  |   |            |