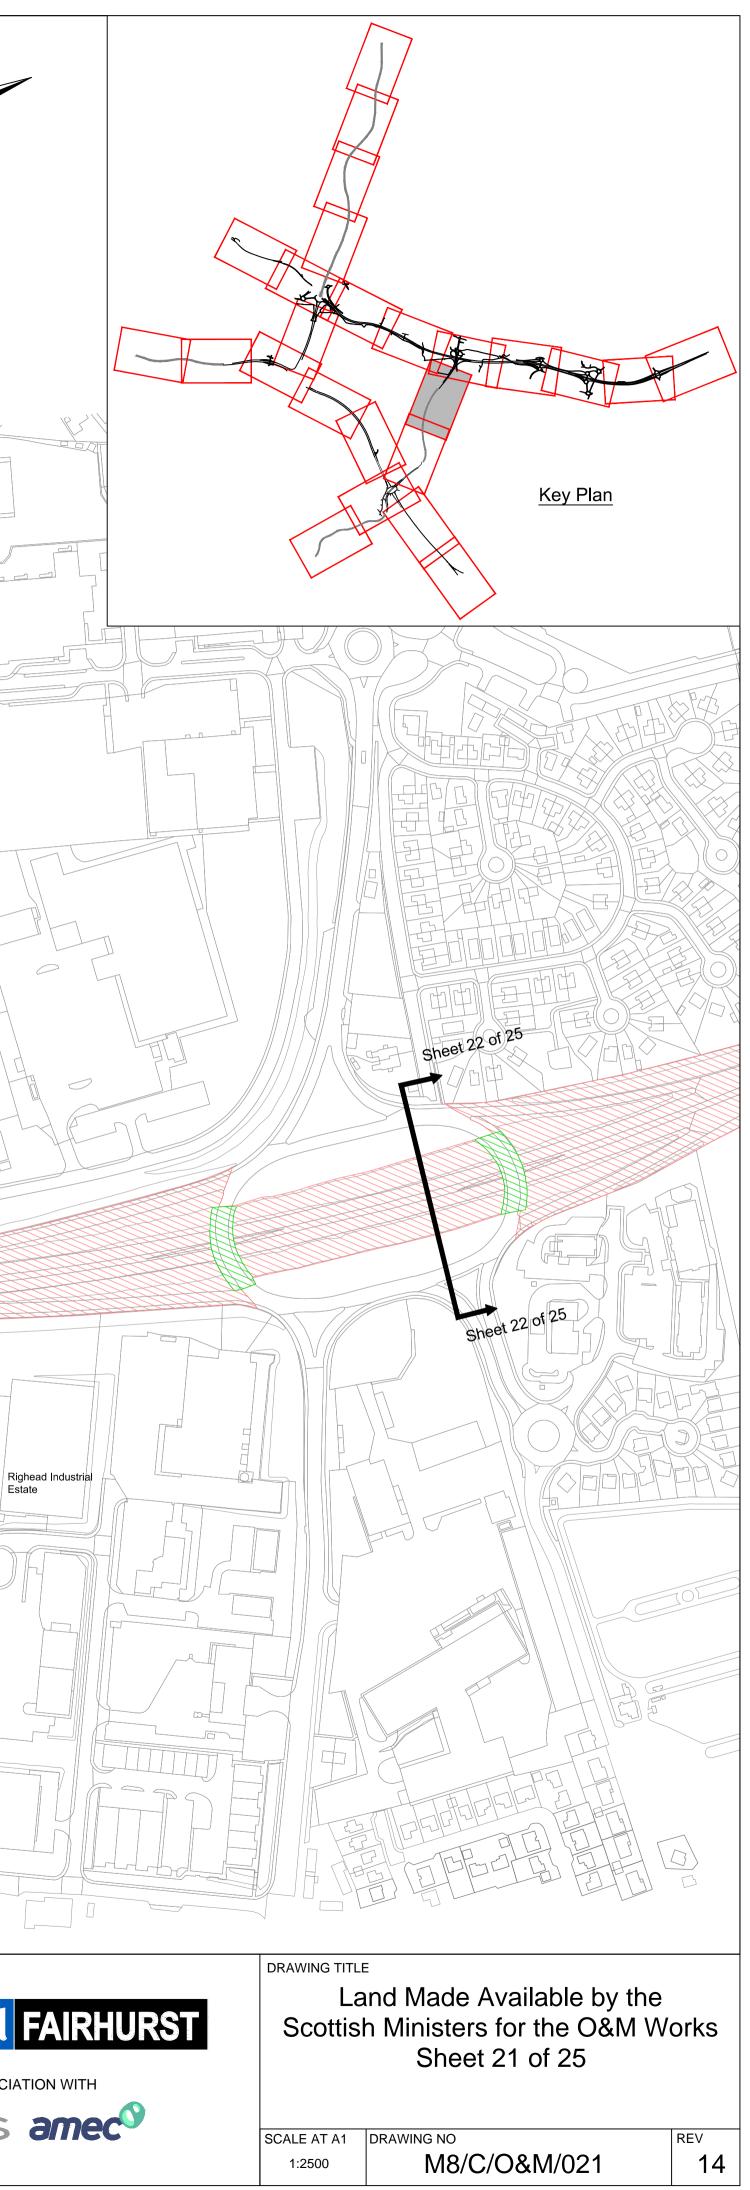

|                                                                                                                                                                                                                                                                                                       |                                              |                                          |                                           |                                                                             |                                                                                     |                     |                                                                                                                                                            |                                                                                                                                  |   | z          |
|-------------------------------------------------------------------------------------------------------------------------------------------------------------------------------------------------------------------------------------------------------------------------------------------------------|----------------------------------------------|------------------------------------------|-------------------------------------------|-----------------------------------------------------------------------------|-------------------------------------------------------------------------------------|---------------------|------------------------------------------------------------------------------------------------------------------------------------------------------------|----------------------------------------------------------------------------------------------------------------------------------|---|------------|
|                                                                                                                                                                                                                                                                                                       |                                              |                                          |                                           |                                                                             |                                                                                     |                     |                                                                                                                                                            |                                                                                                                                  |   |            |
|                                                                                                                                                                                                                                                                                                       |                                              |                                          |                                           |                                                                             |                                                                                     |                     |                                                                                                                                                            |                                                                                                                                  |   |            |
| Belshill Industrial<br>Estate                                                                                                                                                                                                                                                                         |                                              |                                          |                                           |                                                                             |                                                                                     |                     |                                                                                                                                                            |                                                                                                                                  |   |            |
|                                                                                                                                                                                                                                                                                                       |                                              | 725/A726 5                               | Shawhead                                  | East Kilbr                                                                  |                                                                                     |                     | Be                                                                                                                                                         | ellshill Industrial<br>tate                                                                                                      |   |            |
|                                                                                                                                                                                                                                                                                                       |                                              |                                          |                                           |                                                                             |                                                                                     |                     |                                                                                                                                                            |                                                                                                                                  |   |            |
| added (Sheet 2), Aqua cross-hatching added<br>restriction and Servitude (Sheet 3)<br>ated<br>ded (11/9/13), area removed at Old Monkland<br>nd boundary amended on A725 (sheet 21)<br>ded by Stable building adjacent<br>access restriction amended (sheet 4) and<br>sh added (sheet 2)<br>ey Updated | CF<br>RH<br>RH<br>CF<br>RH<br>CF<br>CP       | SL<br>GG<br>GG<br>GG<br>GG<br>GG<br>GG   | BT<br>BT<br>PE<br>PE                      | Jan 14<br>Nov 13<br>Nov 13<br>Jun 13<br>Jun 13<br>May 13<br>Apr 13          |                                                                                     |                     |                                                                                                                                                            |                                                                                                                                  |   |            |
| ated e queries perating Company hatch removed ed s s REVISIONS                                                                                                                                                                                                                                        | CH<br>RH<br>RH<br>RH<br>RH<br>RH<br>RH<br>BY | GG<br>GG<br>GG<br>GG<br>GG<br>GG<br>CHKD | MB<br>MB<br>MB<br>MB<br>MB<br>MB<br>APP'D | Oct 12<br>Aug 12<br>July 12<br>Jun 12<br>Jun 12<br>May 12<br>Apr 12<br>DATE | This map is ba<br>Survey on be<br>Copyright. Una<br>prosecut<br>DESIGN BY:<br>DATE: | sed on Ordnance Sur | vey material with the per<br>r of Her Majesty's Stati<br>on infringes Crown cop<br>gs. Scottish Executive<br>CHECKED BY:<br>DATE:<br>APPROVED BY:<br>DATE: | ermission of Ordnance<br>onery Office Crown<br>byright and may lead to<br>100046668 2013<br>GG<br>April 2013<br>PE<br>April 2013 | - | IN ASSOCIA |
| AMENDMENTS                                                                                                                                                                                                                                                                                            |                                              |                                          |                                           |                                                                             | DRAWING ST                                                                          | ATUS                | CONTRACT                                                                                                                                                   |                                                                                                                                  |   |            |