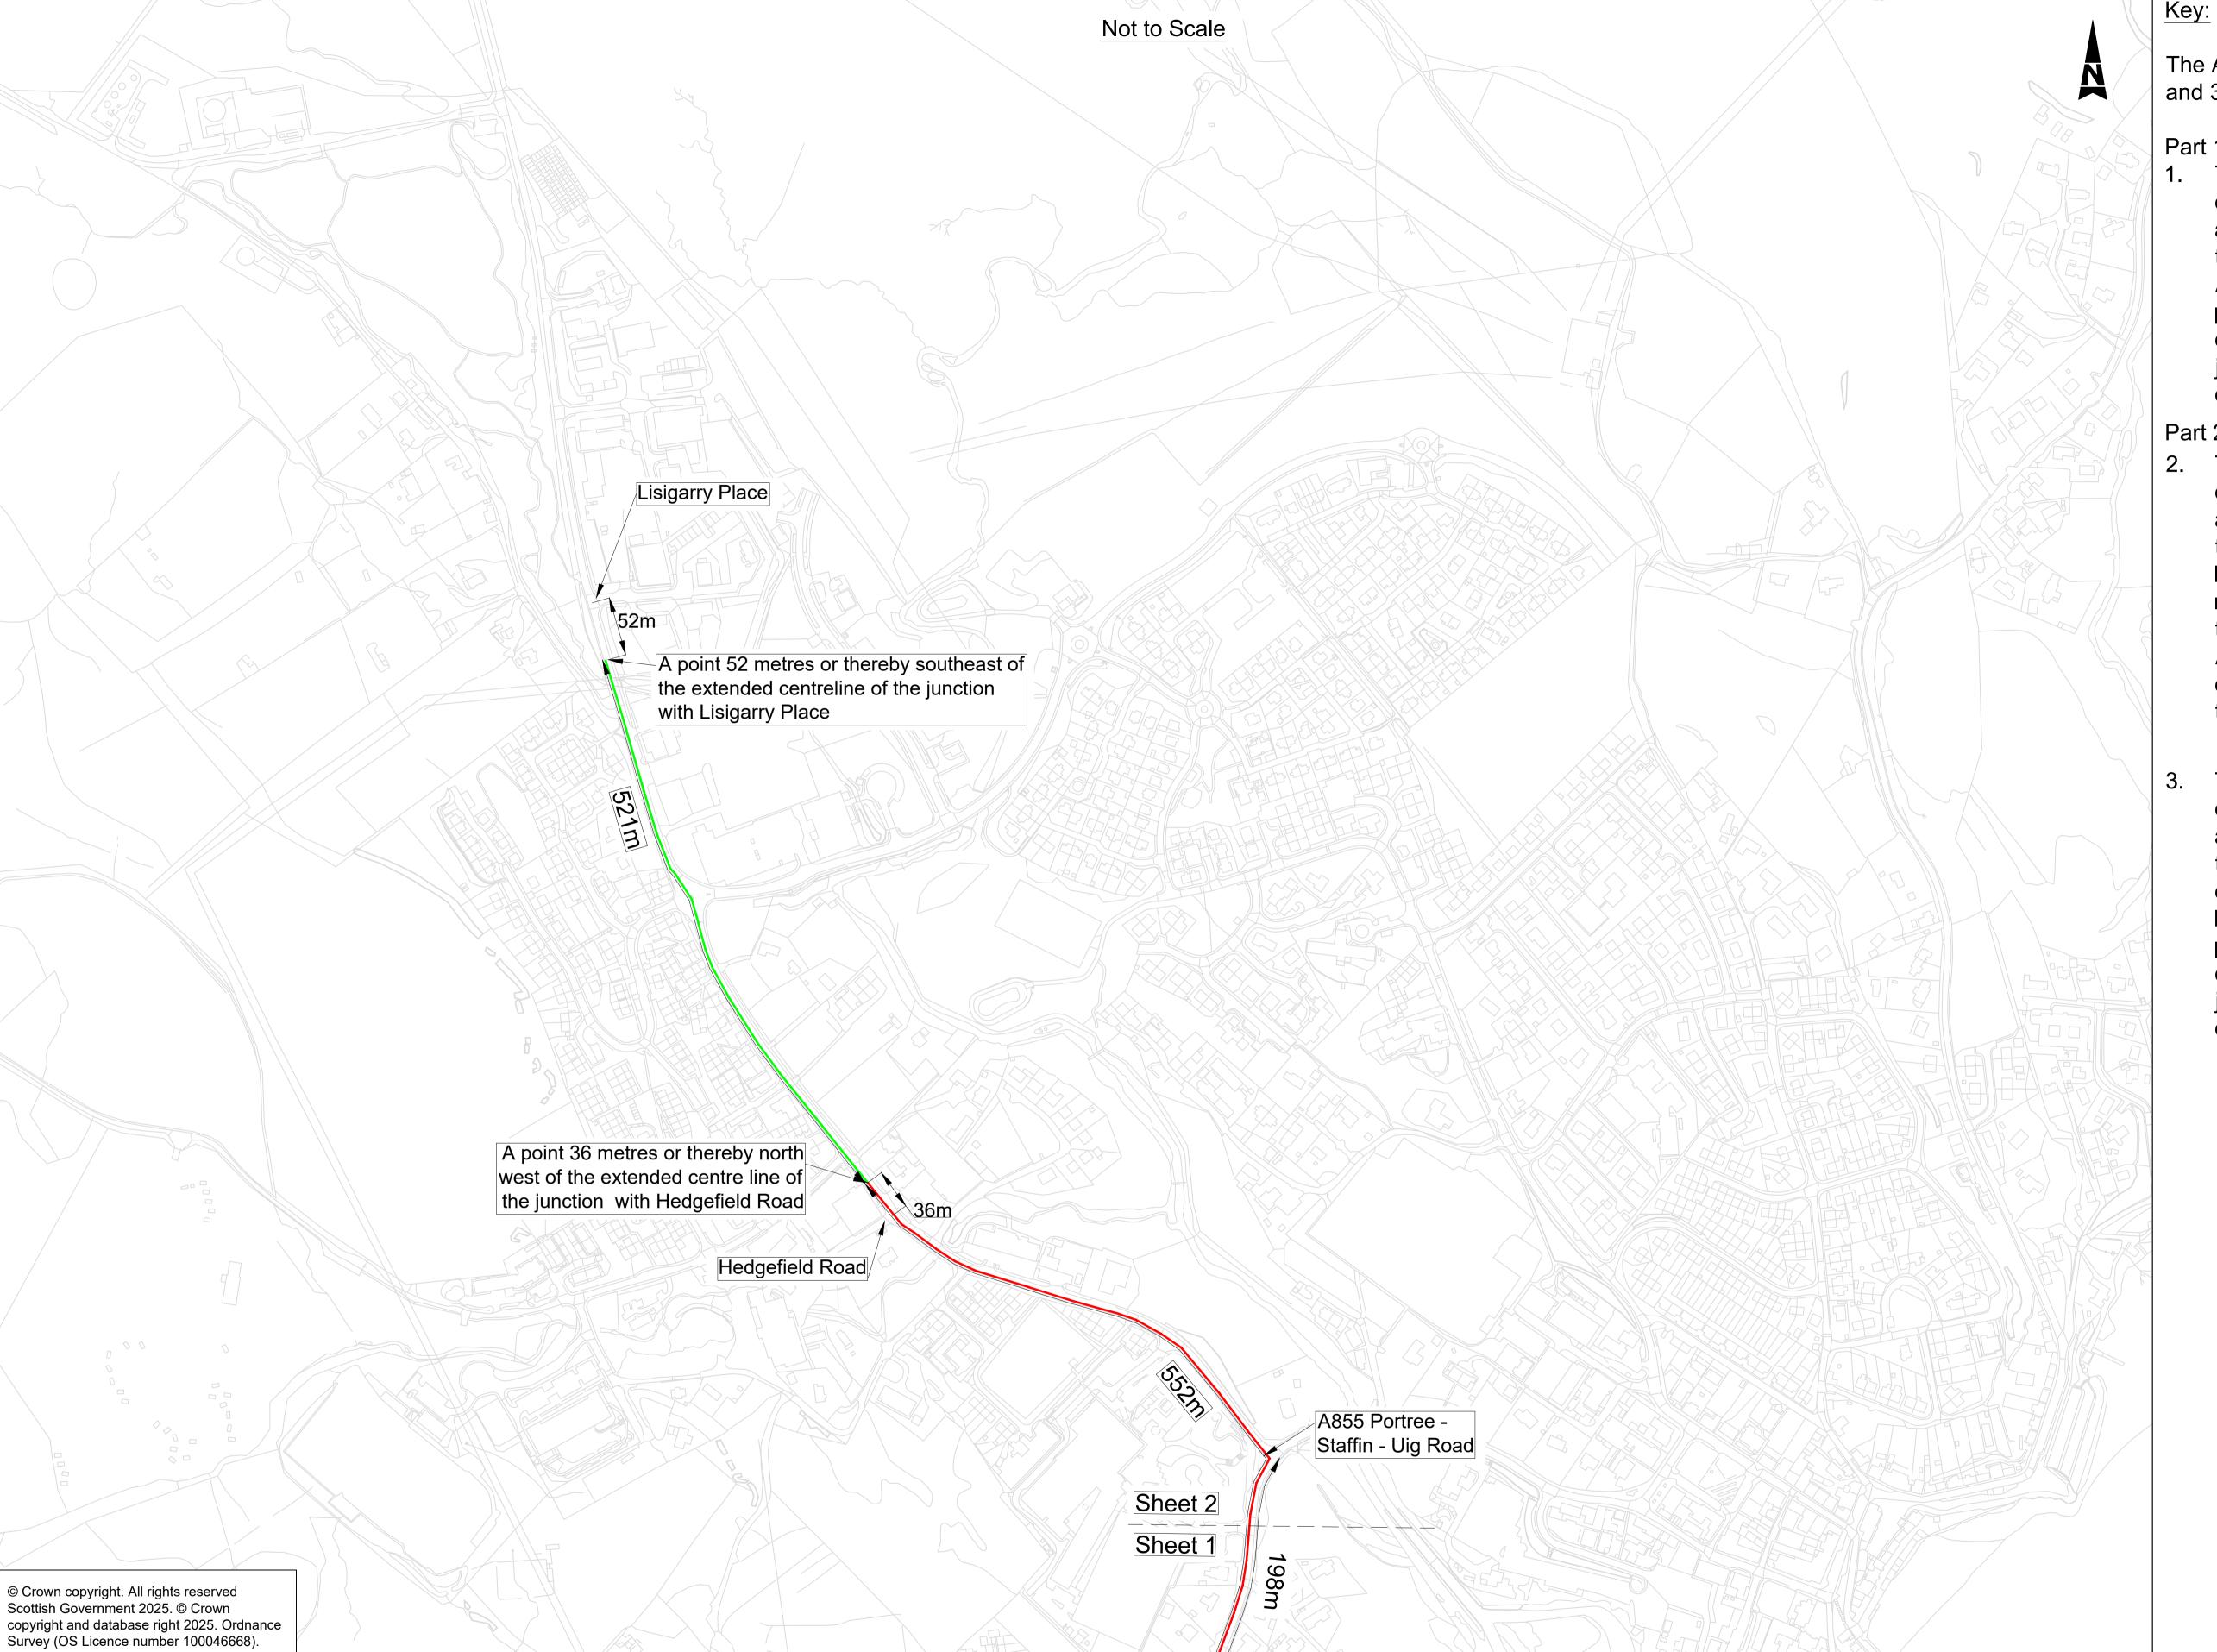

The A87 Trunk Road (Portree) (20mph and 30mph Speed Limits) Order 2025:

Part 1 (20mph): ———

1. That length of A87 Invergarry - Kyle of Lochalsh - Borve - Uig Trunk Road at Portree from a point 198 metres or thereby south of its junction with the A855 Portree - Staffin - Uig road to a point 36 metres or thereby north west of the extended centre line of the junction with Hedgefield Road, a distance of 552 metres or thereby.

Part 2 (30mph): —

- 2. That length of A87 Invergarry Kyle of Lochalsh Borve Uig Trunk Road at Portree from a point 679 metres or thereby south of the extended centre line of the junction with Heron Place northwards to a point 198 metres or thereby south of its junction with the A855 Portree Staffin Uig Road, a distance of 1.201 kilometres or thereby.
- 3. That length of A87 Invergarry Kyle of Lochalsh Borve Uig Trunk Road at Portree from a point 36 metres or thereby north west of the extended centre line of the junction with Hedgefield Road northwards to a point 52 metres or thereby southeast of the extended centre line of the junction with Lisigarry Place, a distance of 521 metres or thereby.