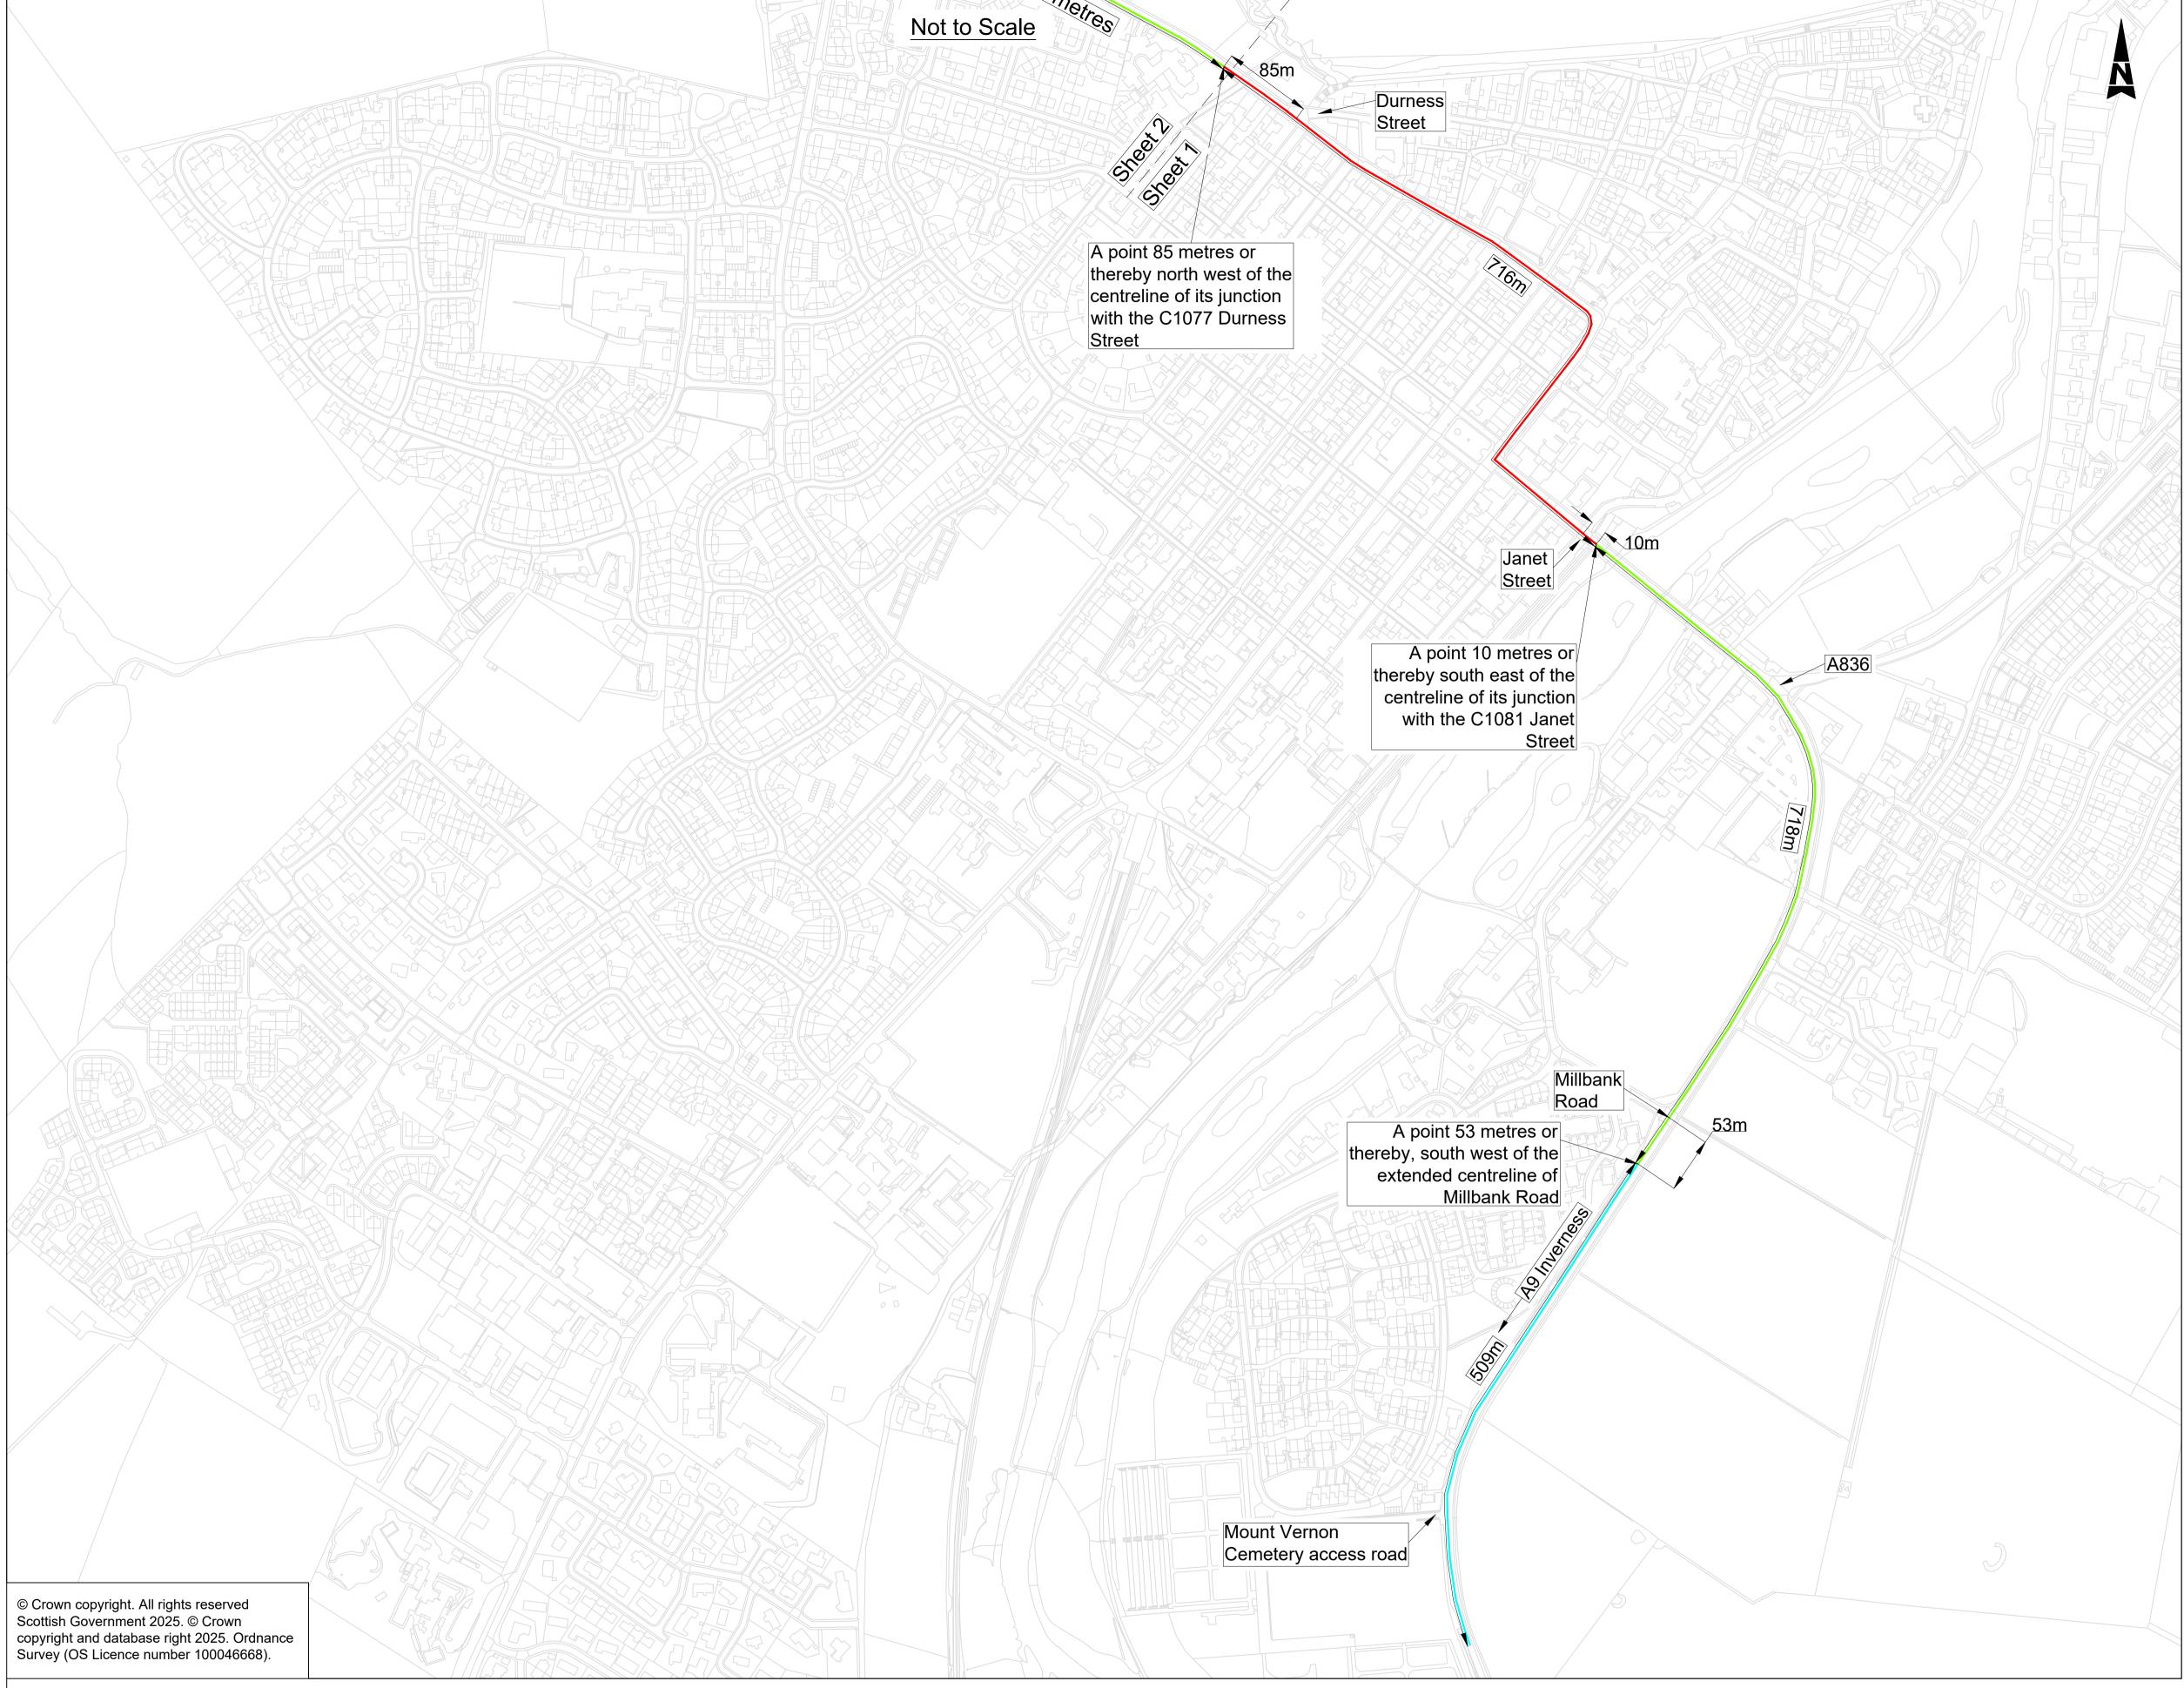

  2. That length of the M9/A9 Edinburgh Stirling Thurso Trunk Road at Thurso
- Stirling Thurso Trunk Road at Thurso from a point 10 metres or thereby southeast of the extended centreline of its junction with the C1081 Janet Street to a point 85 metres or thereby northwest of the extended centreline of its junction with the C1077 Durness Street, a distance of 716 metres or thereby.

## Part 2 (30mph): -

- 3. That length of the M9/A9 Edinburgh Stirling Thurso Trunk Road at Thurso, from a point 85 metres or thereby northwest of the extended centreline of its junction with the C1077 Durness Street to a point 203 metres or thereby west of the extended centreline of Castlegreen Road, a distance of 596 metres or thereby.
- 4. That length of the M9/A9 Edinburgh Stirling Thurso Trunk Road at Thurso, from a point 10 metres or thereby southeast of the extended centreline of Janet Street in a south easterly then south westerly direction to a point 53 metres or thereby southwest of the extended centreline of Millbank Road, a distance of 718 metres or thereby.

## Part 3 (40mph): \_\_\_\_\_

- 5. That length of the M9/A9 Edinburgh Stirling Thurso Trunk Road at Thurso, from a point 142 metres or thereby southwest of the extended centreline of its junction with the access road to the oil terminal in a southerly direction to a point 203 metres or thereby west of the extended centreline of Castlegreen Road, a distance of 1.763 kilometres or thereby.
- 6. That length of the M9/A9 Edinburgh Thurso Trunk Road from a point 53 metres or thereby, southwest of the extended centreline of Millbank Road in a southerly direction to a point 127 metres or thereby south of the extended centreline of Mount Vernon Cemetery access road, a total distance of 509 metres or thereby.