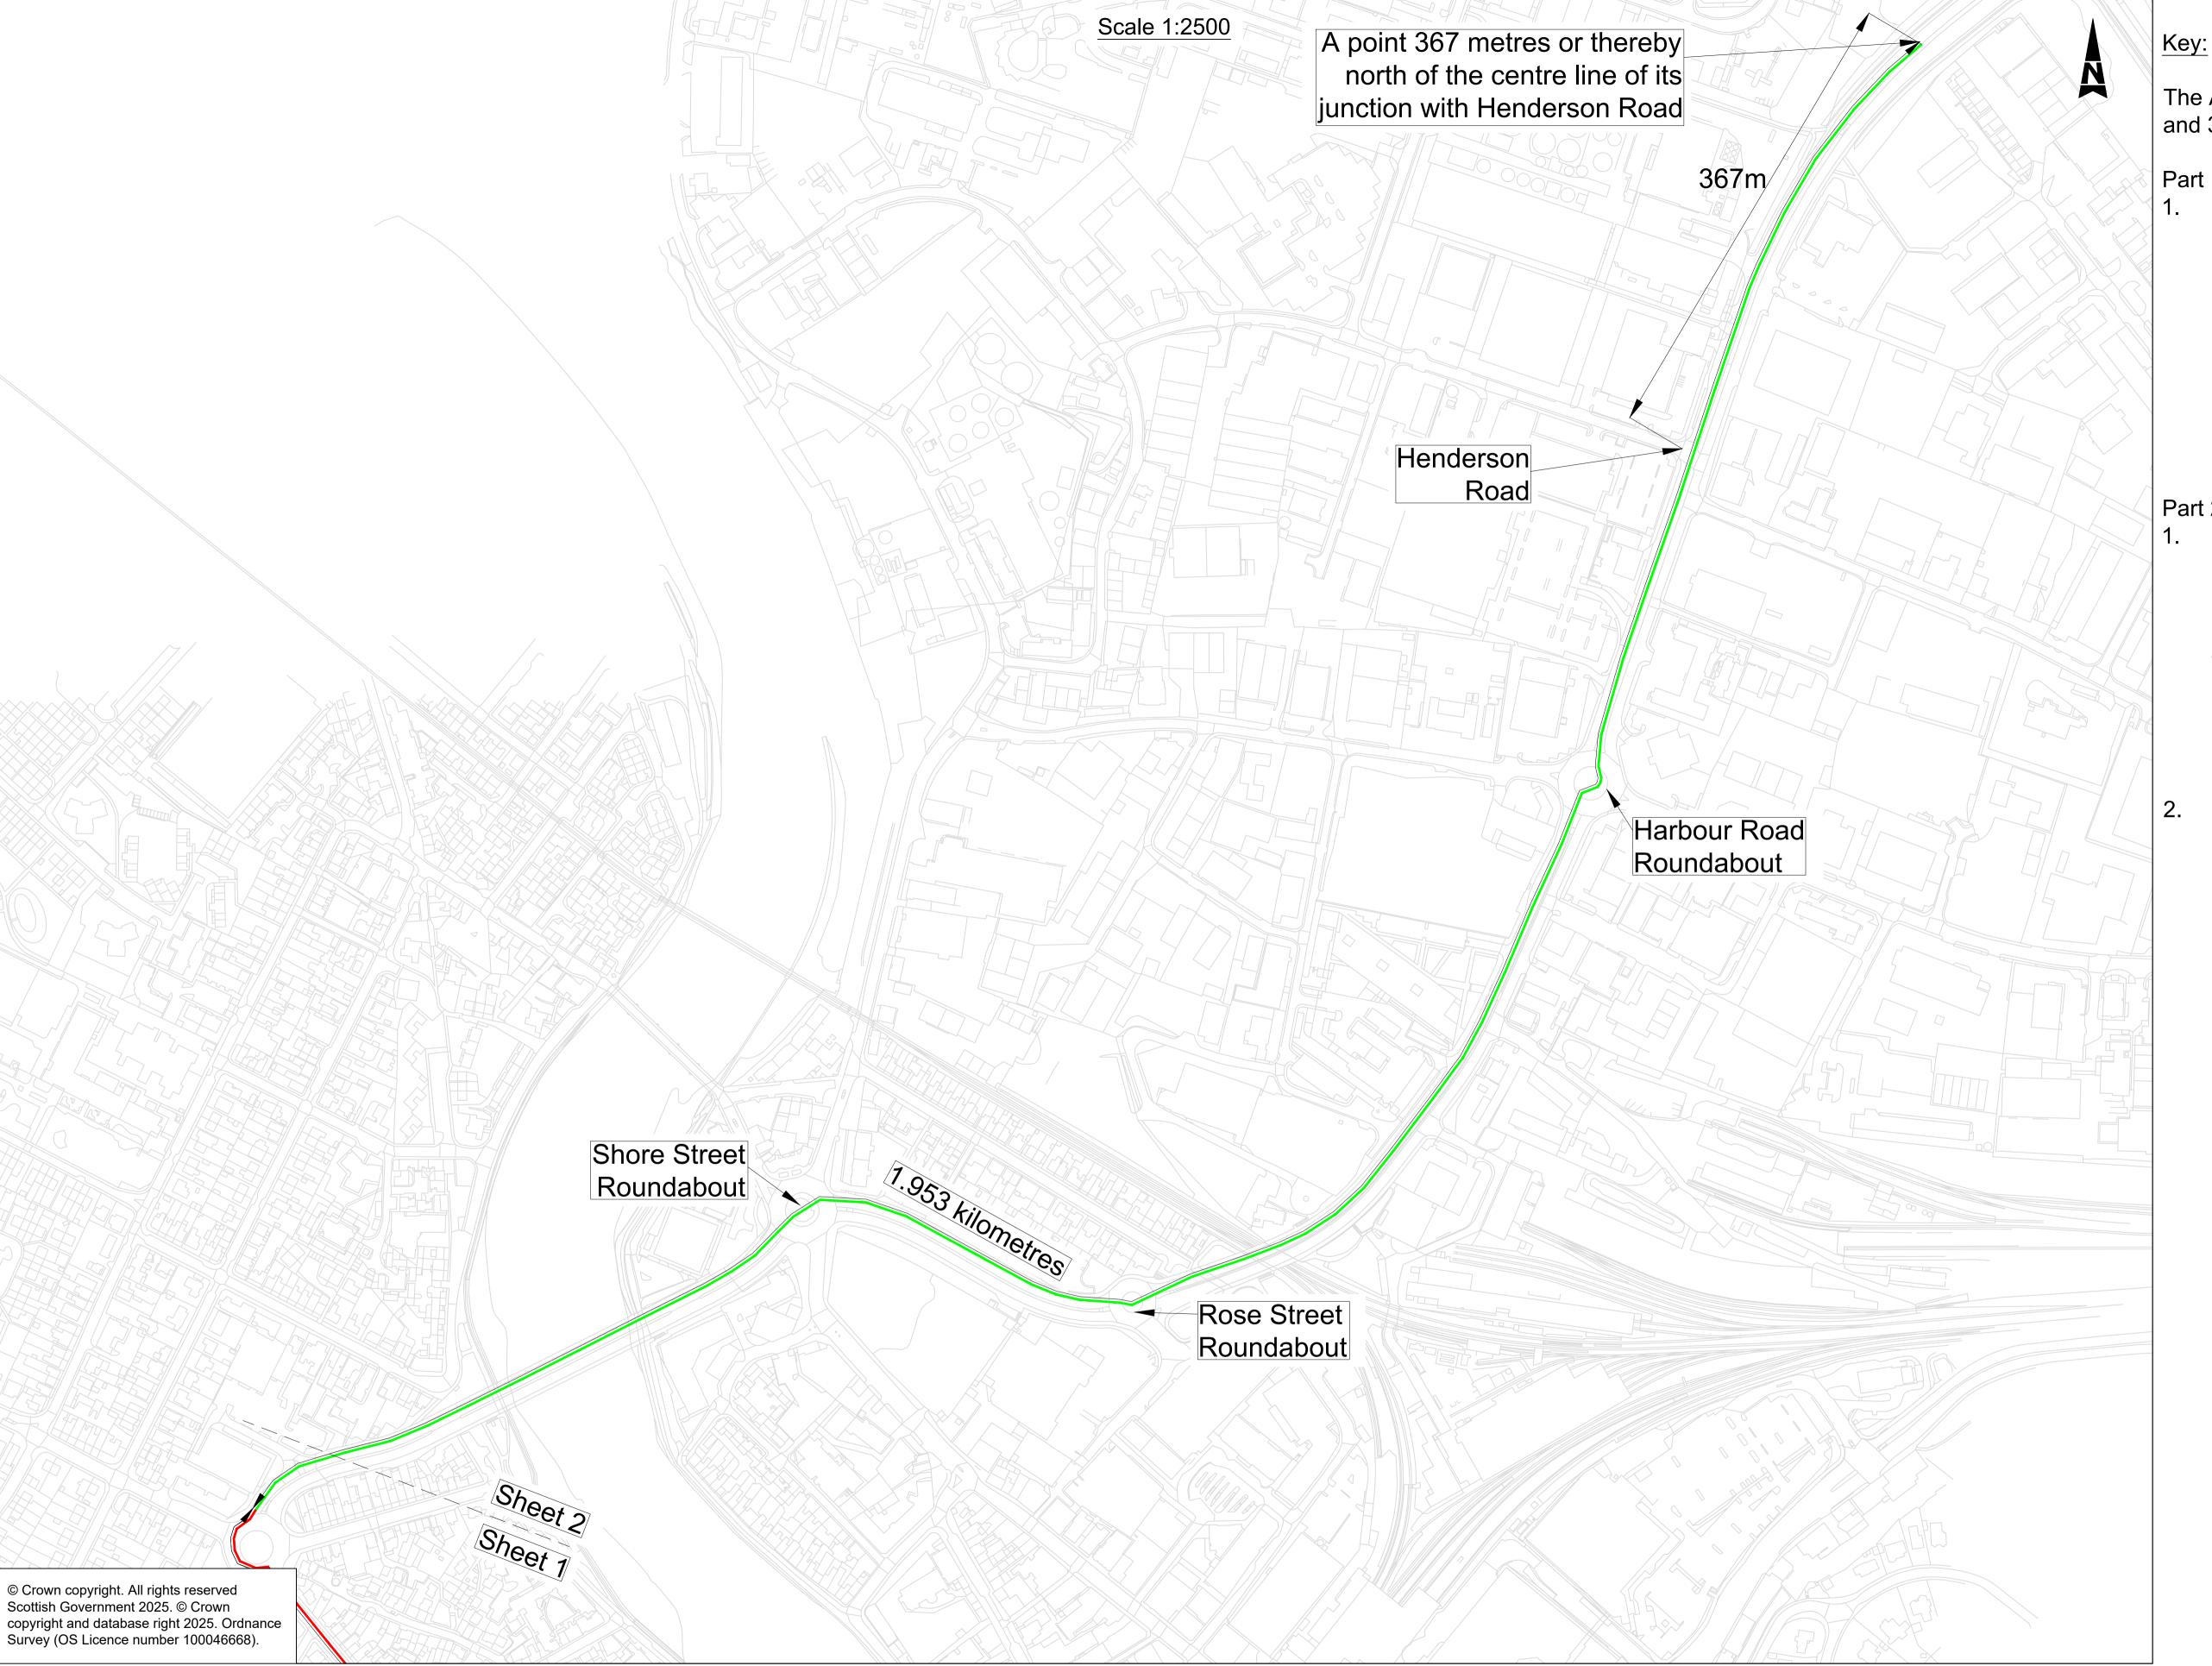

## Part 2 (30mph): ----

- Inverness Trunk Road at Inverness from a point 65 metres or thereby south west of its centre line of its junction with the U3822 Bught Drive south-westwards to a point 120 metres or thereby south of the extended kerbline of General Booth Road, a distance of 620 metres or thereby.
- 2. That length of the A82 Dalnottar Inverness Trunk Road at Inverness
  from a point 70 metres or thereby
  north east of the point where it meets
  the circulation lane of the Telford
  Street roundabout to a point 367
  metres or thereby north of the centre
  line of its junction with Henderson
  Road, a distance of 1.953 kilometres
  or thereby.