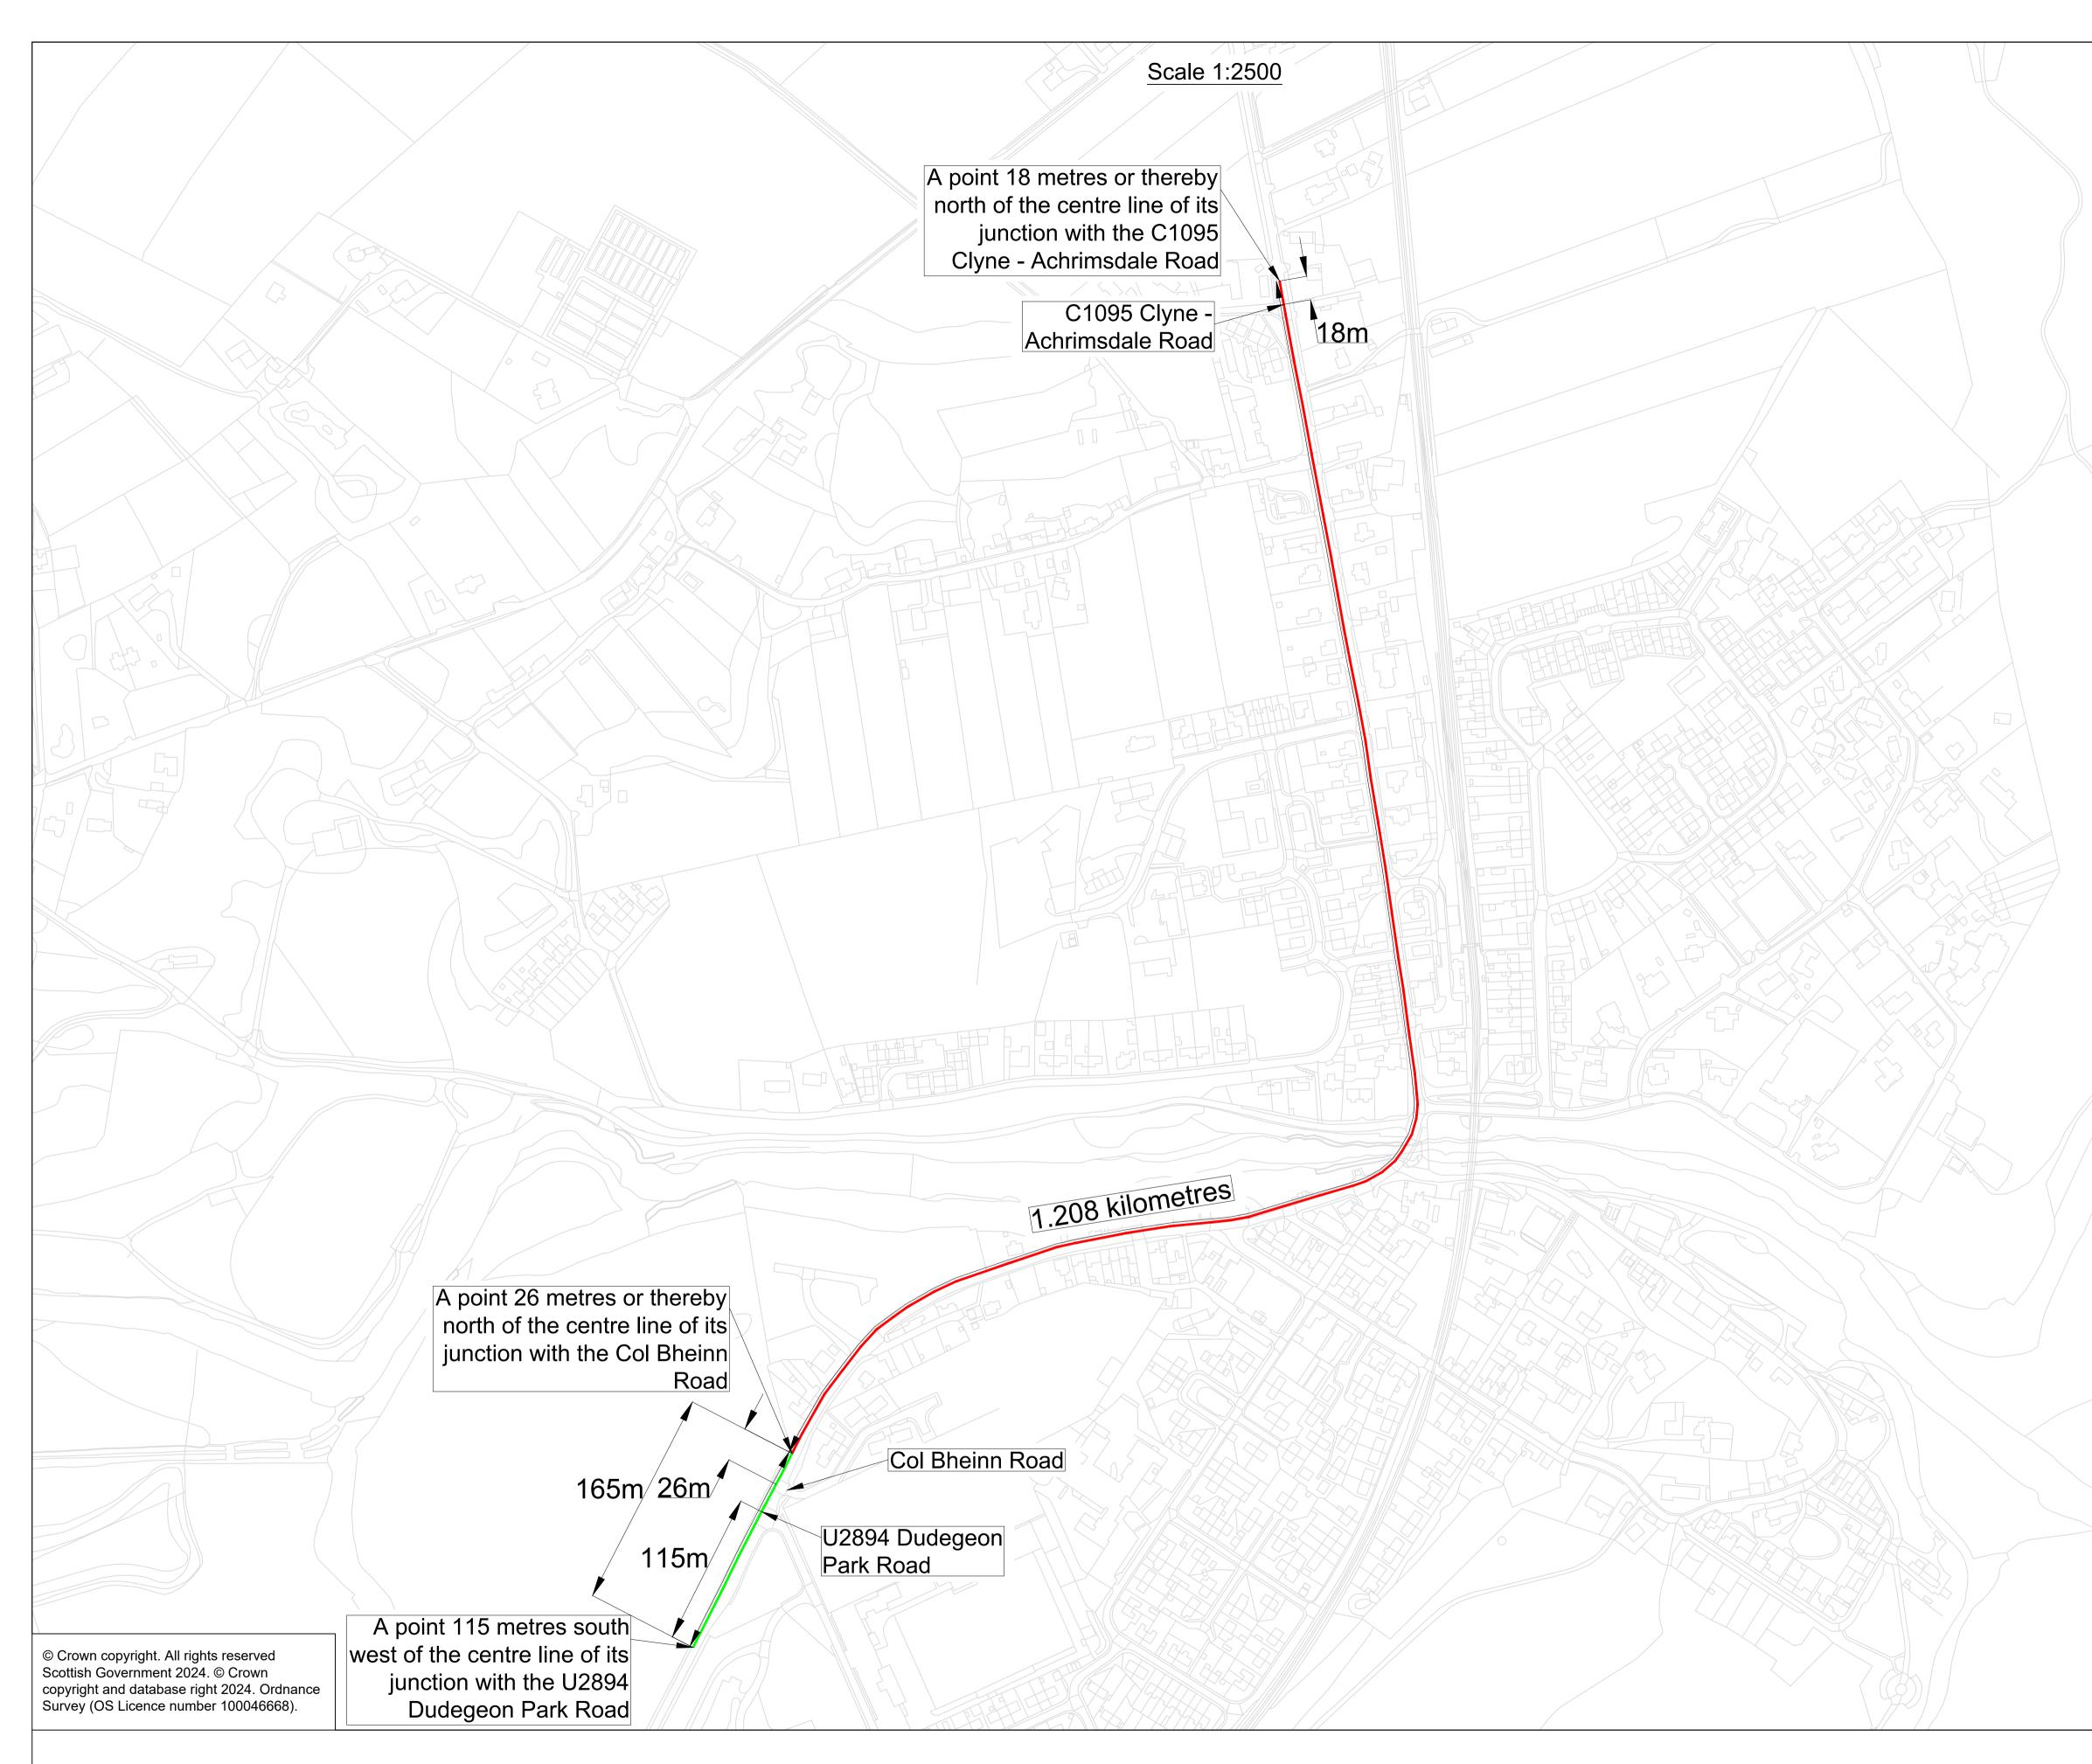

The M9/A9 Trunk Roads (Brora) (20mph and 30mph Speed Limits) Order 202[] Sheet 1 of 1

Ā

The M9/A9 Trunk Roads (Brora) (20mph and 30mph Speed Limits) Order 202[]:

- Part 1 (20mph):
- 1. That length of the M9/A9 Edinburgh Stirling – Thurso Trunk Road at Brora from a point 18 metres or thereby north of the extended centreline of its junction with the C1095 Clyne – Achrimsdale Road to a point 26 metres or thereby north of the extended centreline of its junction with the Col Bheinn Road, a distance of 1.208 kilometres or thereby.

## Part 2 (30mph):

1. That length of the M9/A9 Edinburgh – Stirling – Thurso Trunk Road at Brora from a point 26 metres or thereby north of the extended centreline of its junction with the Col Bheinn Road south westwards to a point 115 metres or thereby south west of the extended centreline of its junction with the U2894 Dudegeon Park Road, a distance of 165 metres or thereby.