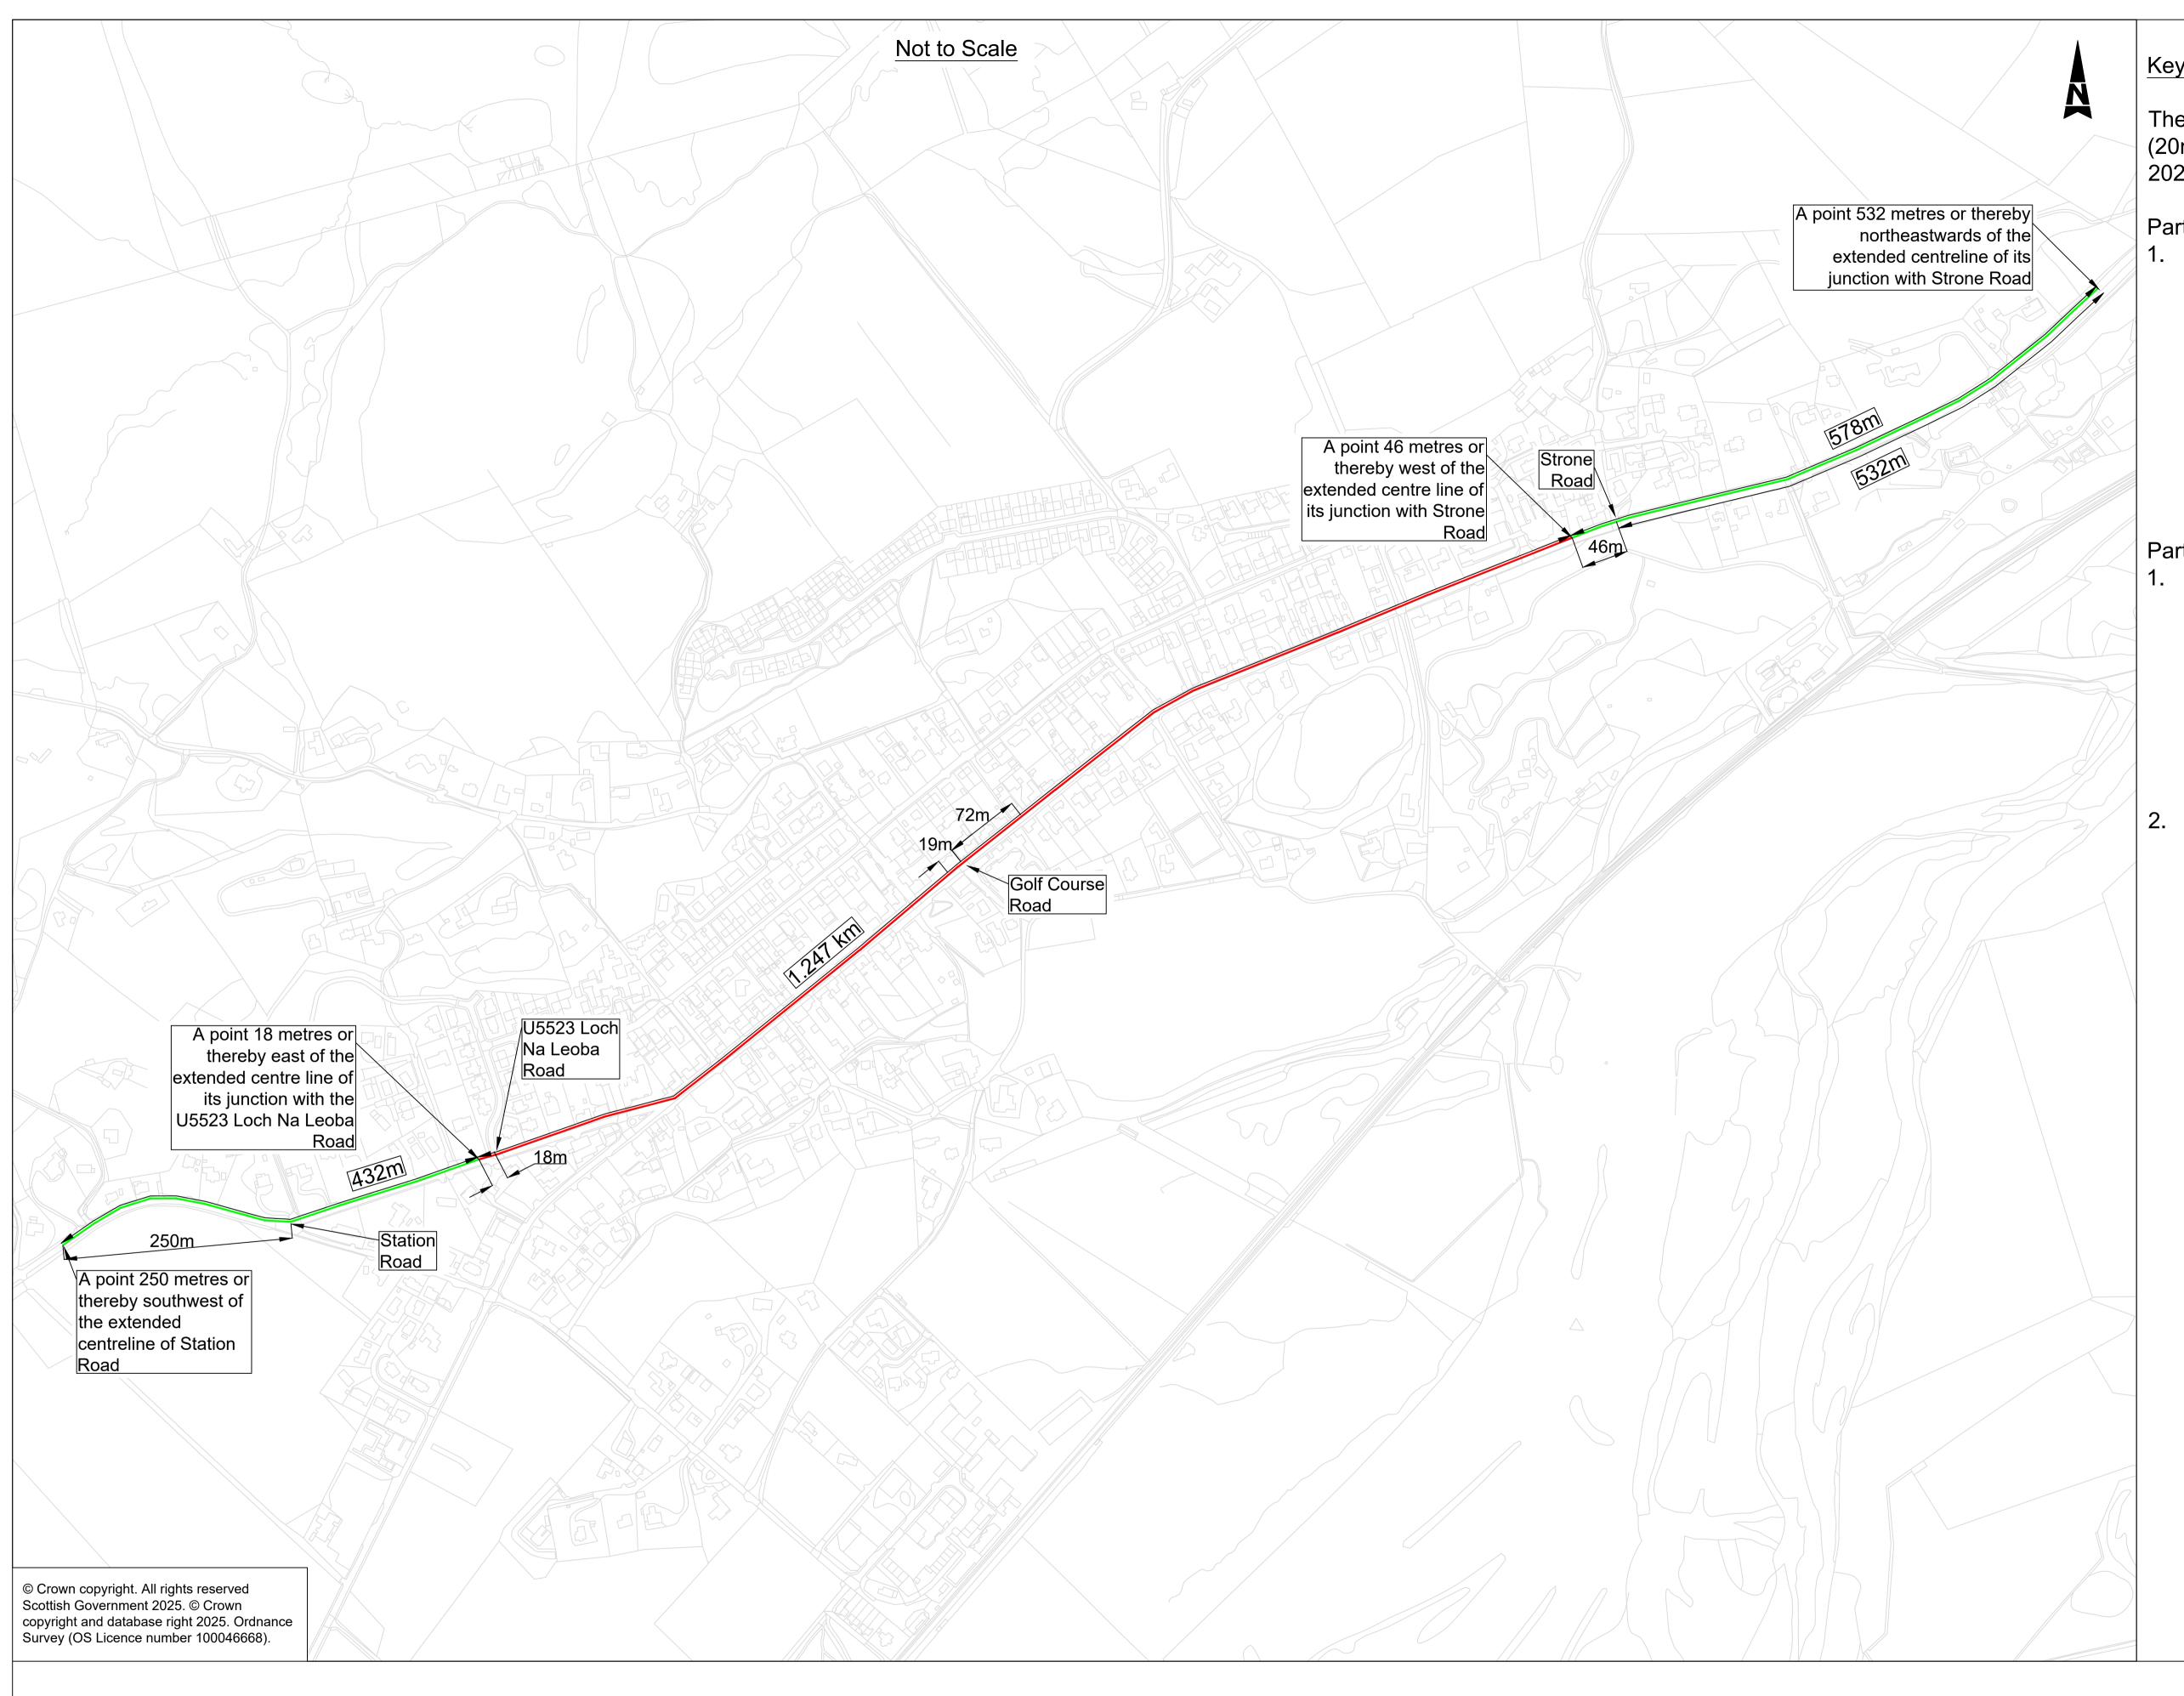

## Key:

The A86 Trunk Road (Newtonmore) (20mph and 30mph Speed Limits) Order 202[]:

Part 1 (20mph):

That length of the A86 Spean Bridge -Kingussie Trunk Road at Newtonmore from a point 46 metres or thereby west of the extended centre line of its junction with Strone Road to a point 18 metres or thereby west of the extended centre line of its junction with the U5523 Loch Na Leona Road, a distance of 1.247 kilometres or thereby.

## Part 2 (30mph):

That length of the A86 Spean Bridge -Kingussie Trunk Road at Newtonmore from a point 46 metres or thereby west of the extended centre line of its junction with Strone Road to a point 532 metres or thereby northeast of the extended centreline of its junction with Strone Road, a distance of 578 metres or thereby.

That length of the A86 Spean Bridge -Kingussie Trunk Road at Newtonmore from a point 250 metres or thereby southwest of the extended centreline of Station Road northeastwards to a point 18 metres or thereby west of the extended centre line of its junction with the U5523 Loch Na Leona Road, a distance of 432 metres or thereby.