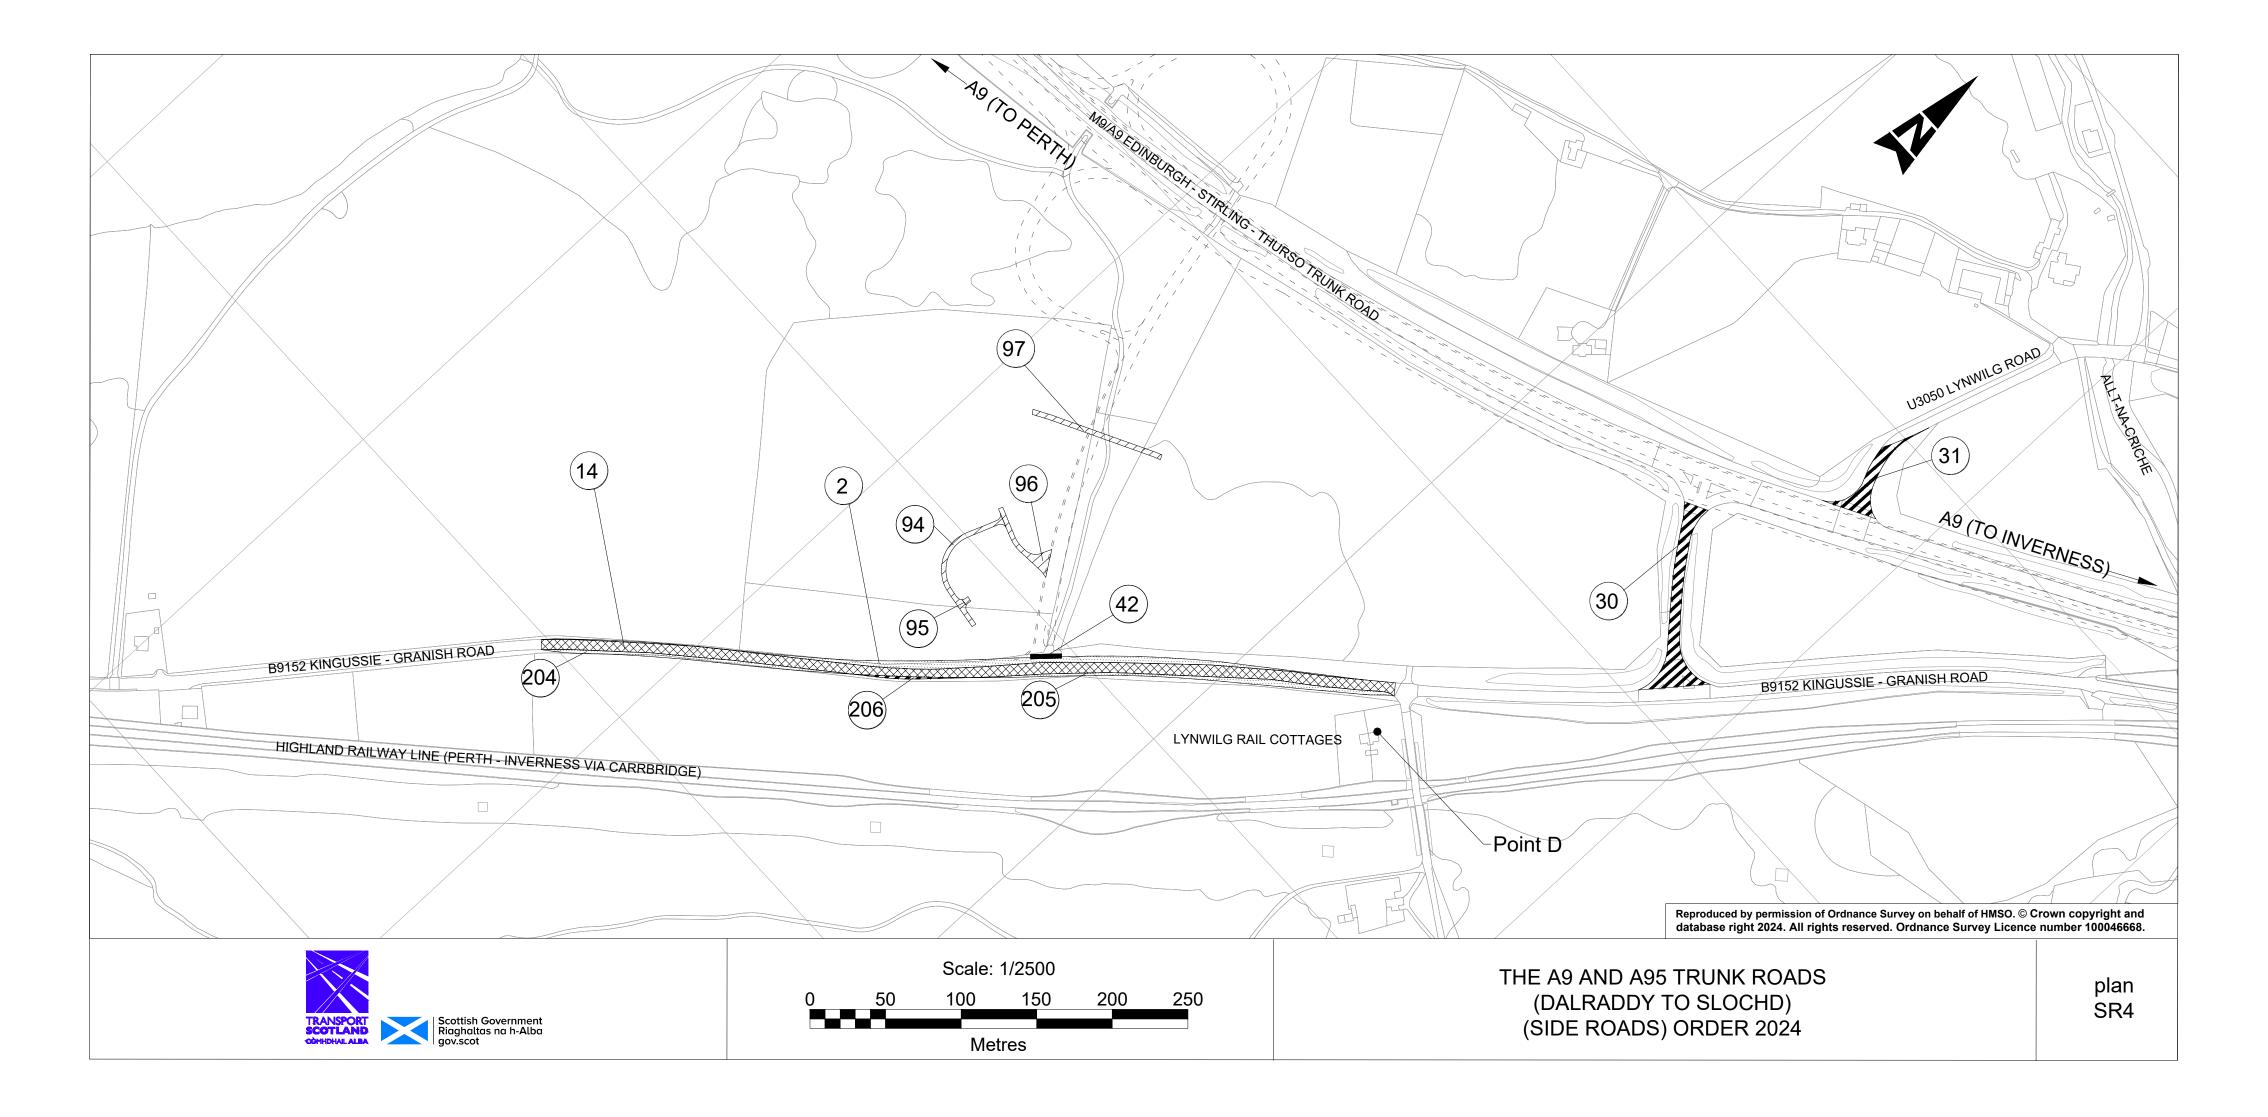

## SCALE

Key Plan 1 of 2 and 2 of 2 - 1:20,000

Order Plan : SR1, SR2, SR3, SR4, SR5, SR6, SR7, SR8, SR9, SR10, SR11, SR12, SR13, SR14, and SR15 - 1:2500

## LEGEND

Associated Road Proposals

New Side Road

Side Road to be Improved

Road to be Stopped Up

New Means of Access

Private Means of Access to be Stopped Up

TRANSPORT SCOTLAND MAJOR PROJECTS