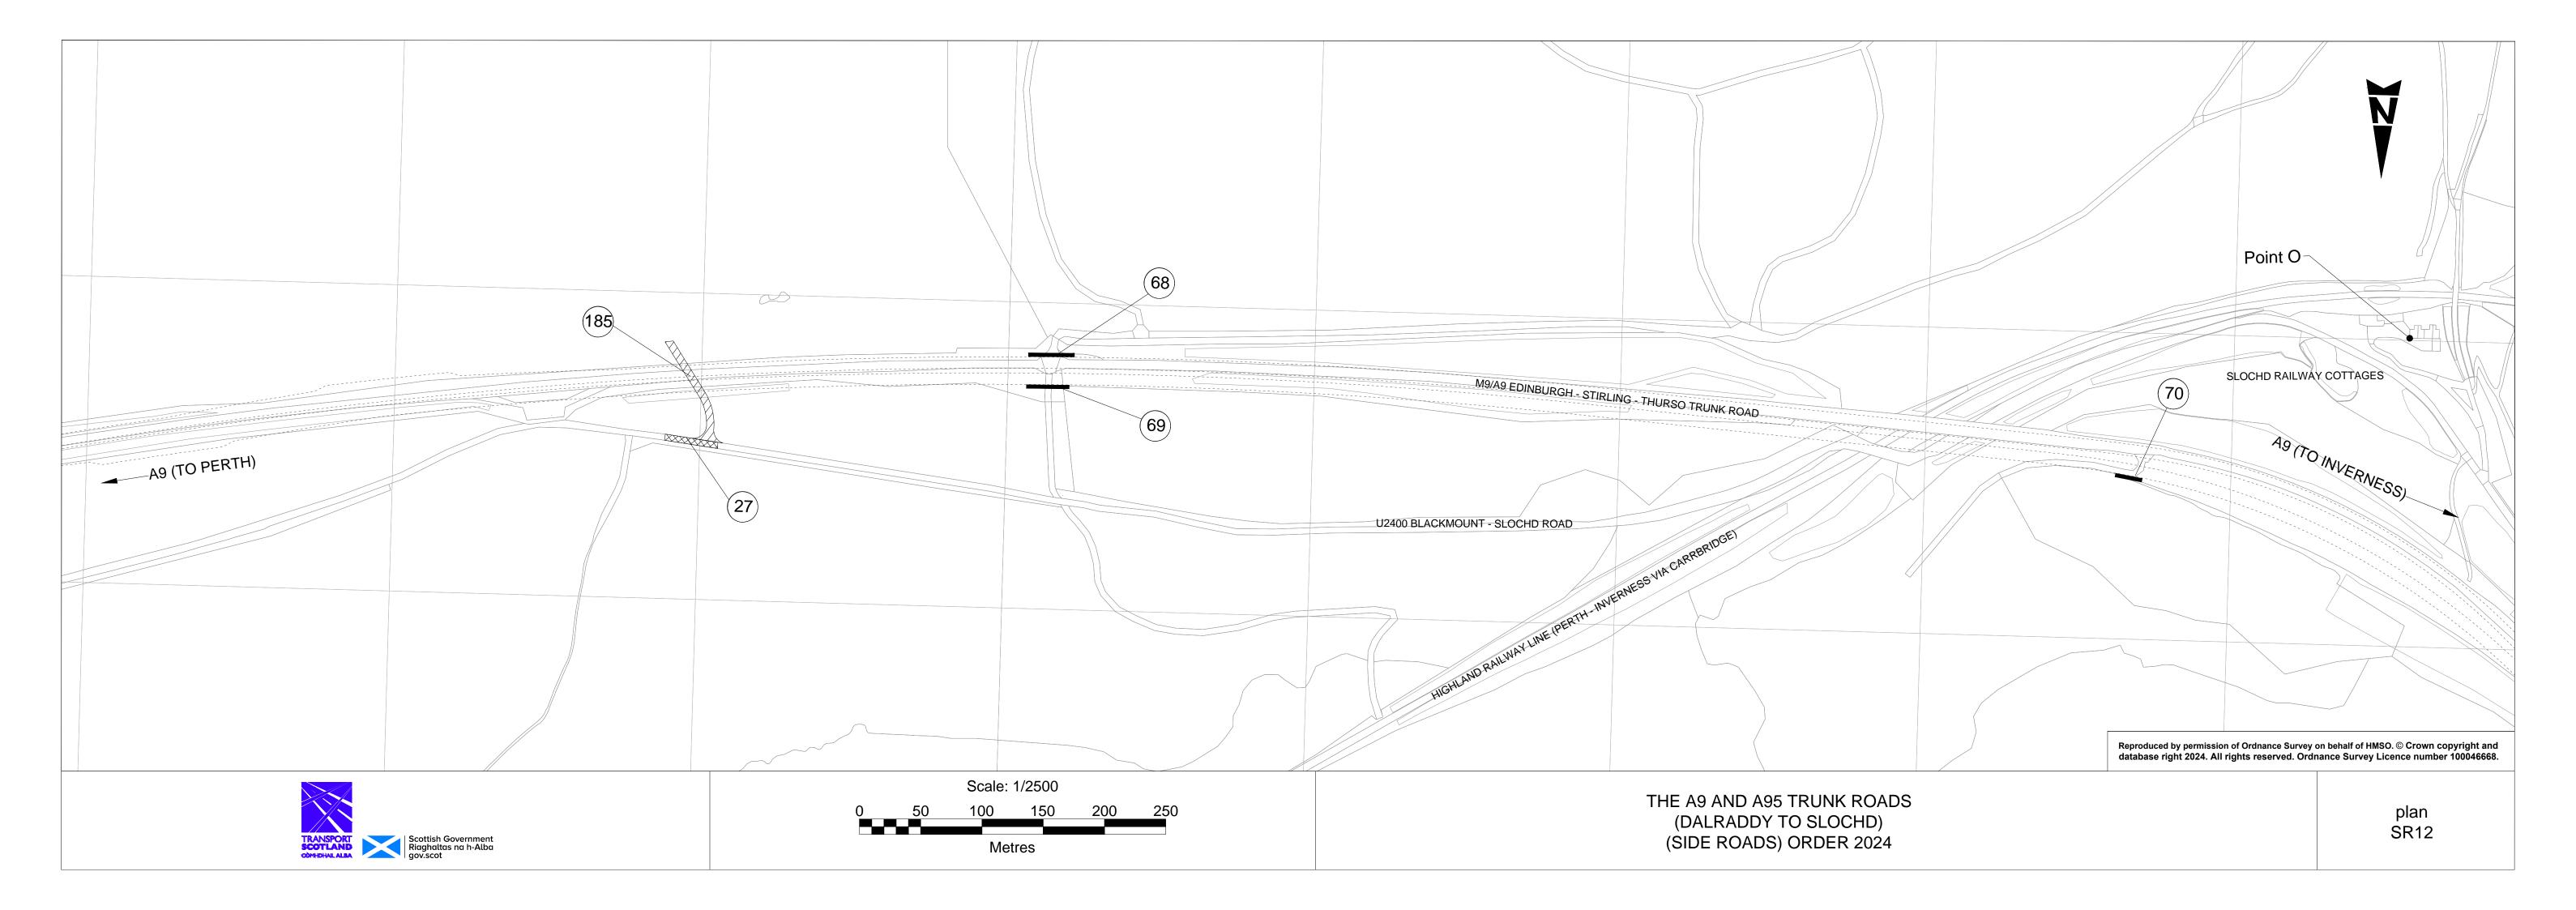

## SCALE

Key Plan 1 of 2 and 2 of 2 - 1:20,000

Order Plan : SR1, SR2, SR3, SR4, SR5, SR6, SR7, SR8, SR9, SR10, SR11, SR12, SR13, SR14, and SR15 - 1:2500

## LEGEND

Associated Road Proposals

New Side Road

Side Road to be Improved

Road to be Stopped Up

New Means of Access

Private Means of Access to be Stopped Up

TRANSPORT SCOTLAND MAJOR PROJECTS