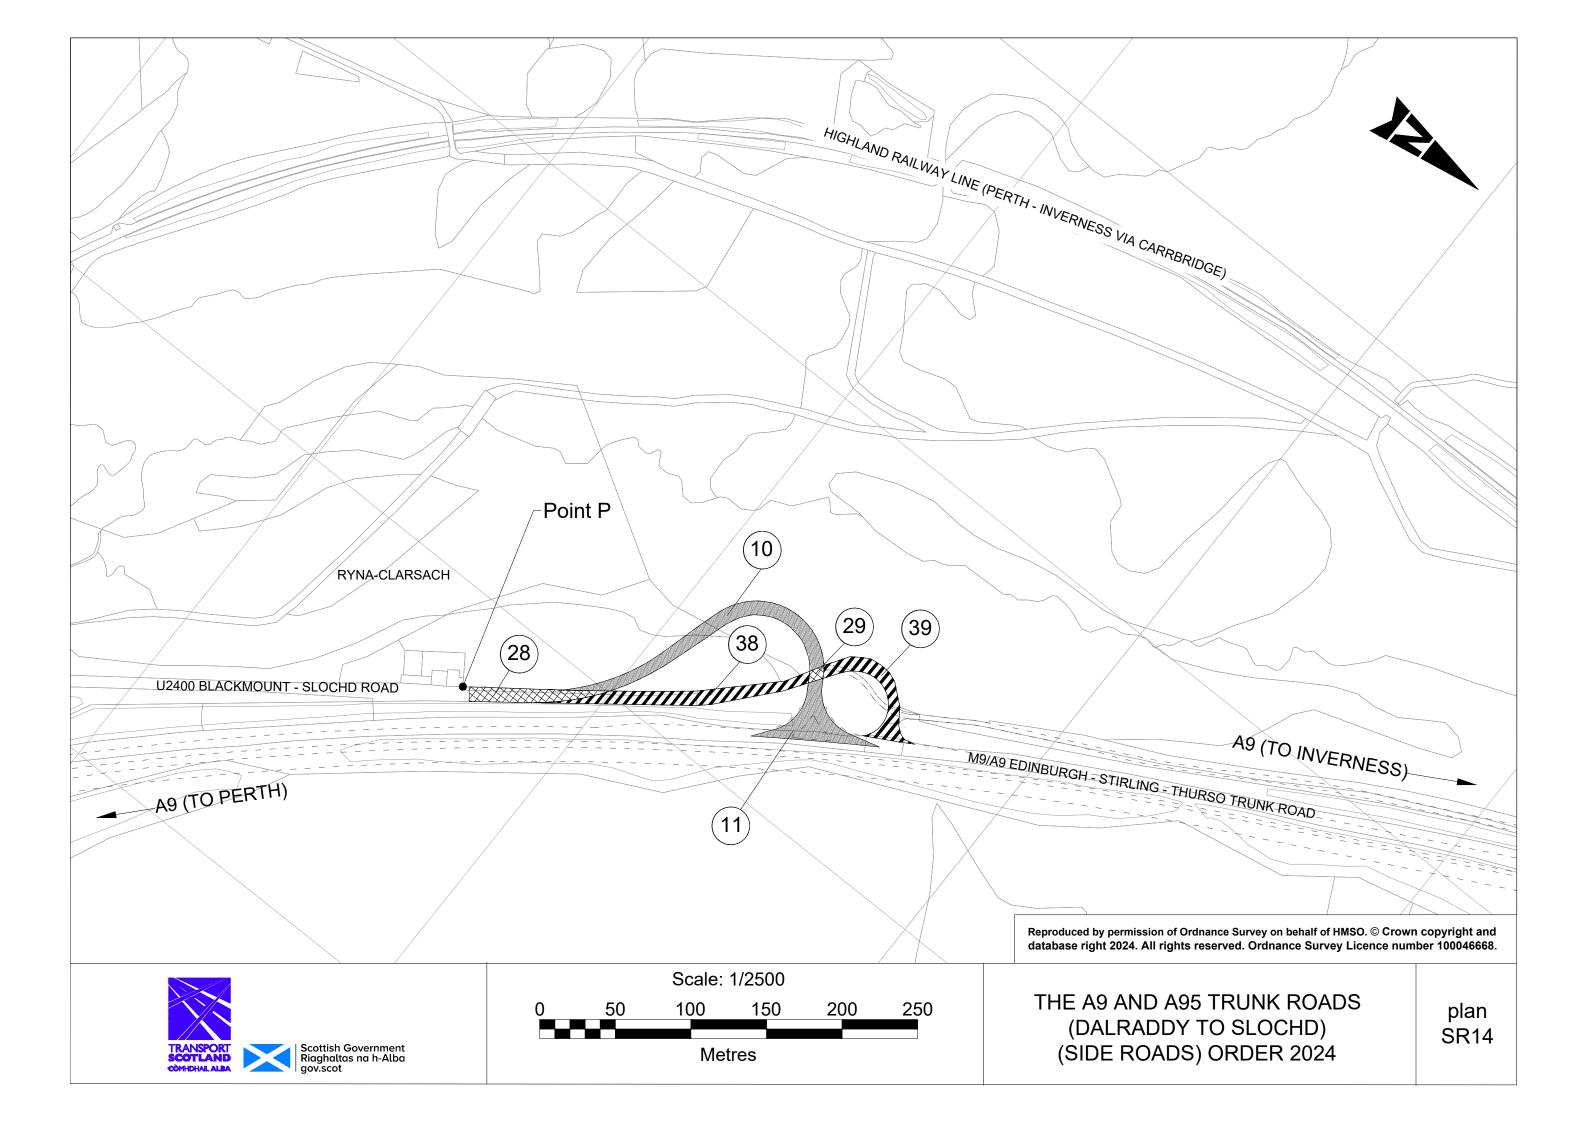

The A9 and A95 Trunk Roads (Dalraddy to Slochd) (Side Roads) Order 2024

## SCALE

Key Plan 1 of 2 and 2 of 2 - 1:20,000

Order Plan : SR1, SR2, SR3, SR4, SR5, SR6, SR7, SR8, SR9, SR10, SR11, SR12, SR13, SR14, and SR15 - 1:2500

## LEGEND

Associated Road Proposals

New Side Road

Side Road to be Improved

Road to be Stopped Up

New Means of Access

Private Means of Access to be Stopped Up

TRANSPORT SCOTLAND MAJOR PROJECTS