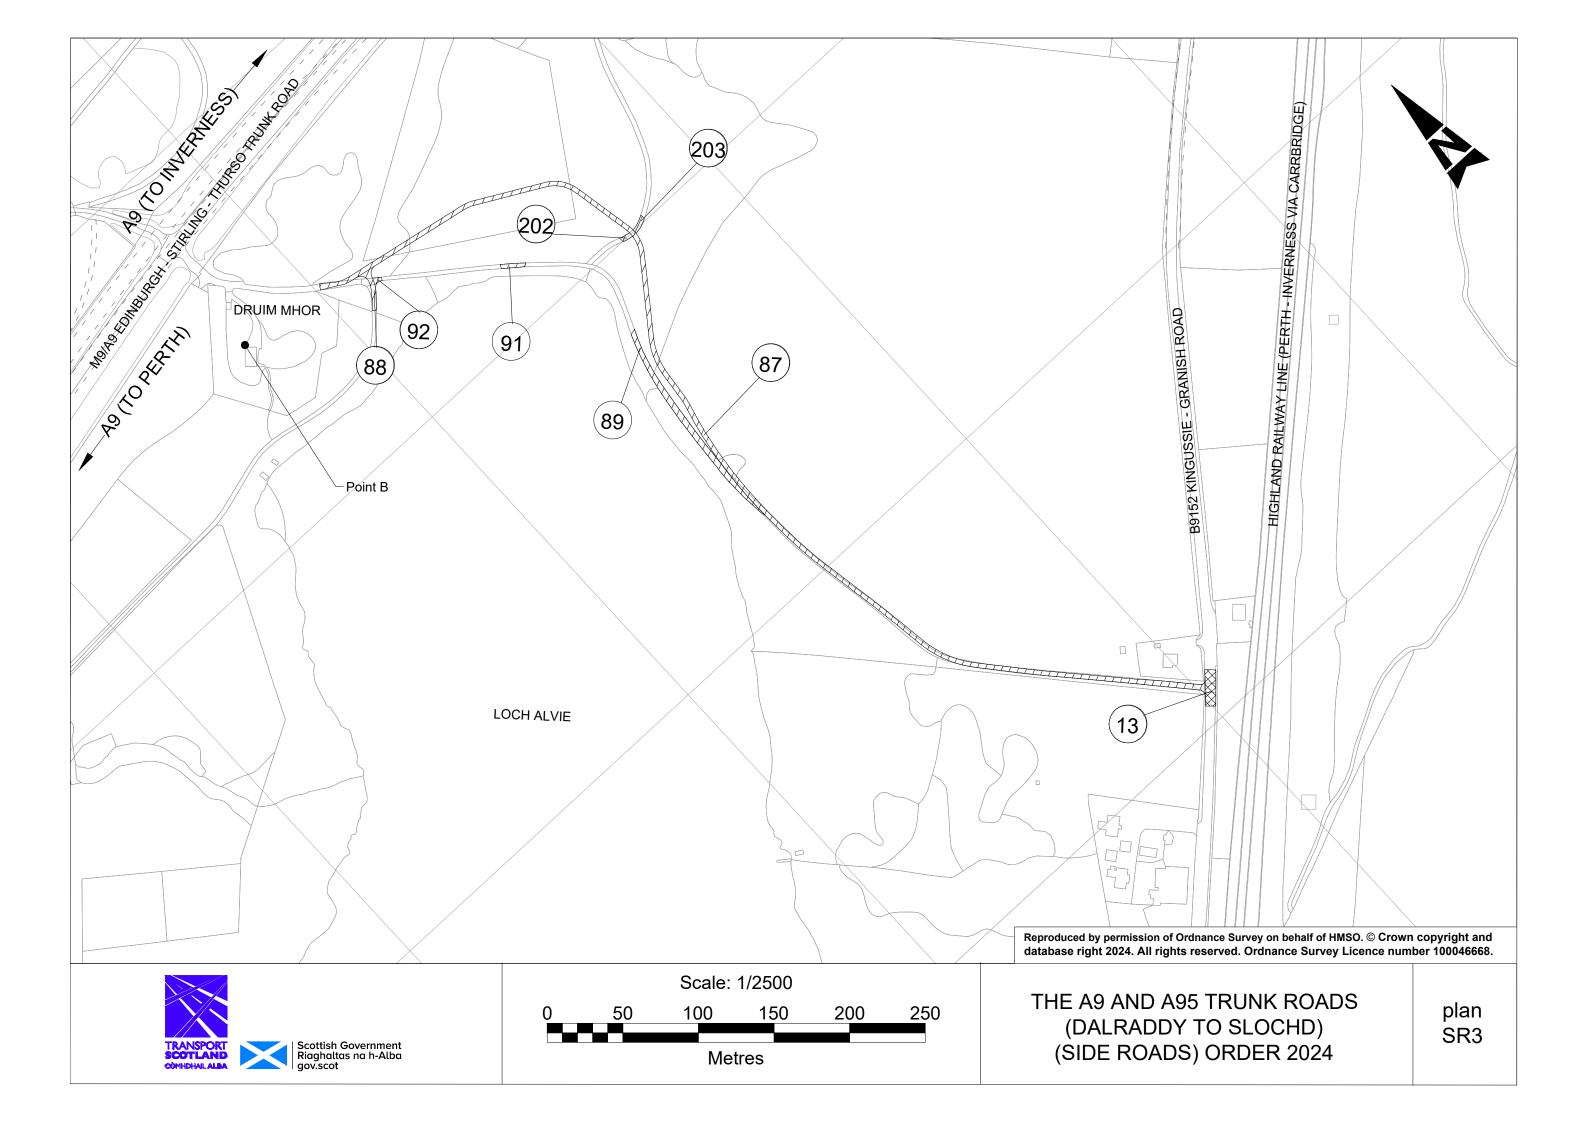

## SCALE

Key Plan 1 of 2 and 2 of 2 - 1:20,000

Order Plan : SR1, SR2, SR3, SR4, SR5, SR6, SR7, SR8, SR9, SR10, SR11, SR12, SR13, SR14, and SR15 - 1:2500

## LEGEND

Associated Road Proposals

New Side Road

Side Road to be Improved

Road to be Stopped Up

New Means of Access

Private Means of Access to be Stopped Up

TRANSPORT SCOTLAND MAJOR PROJECTS