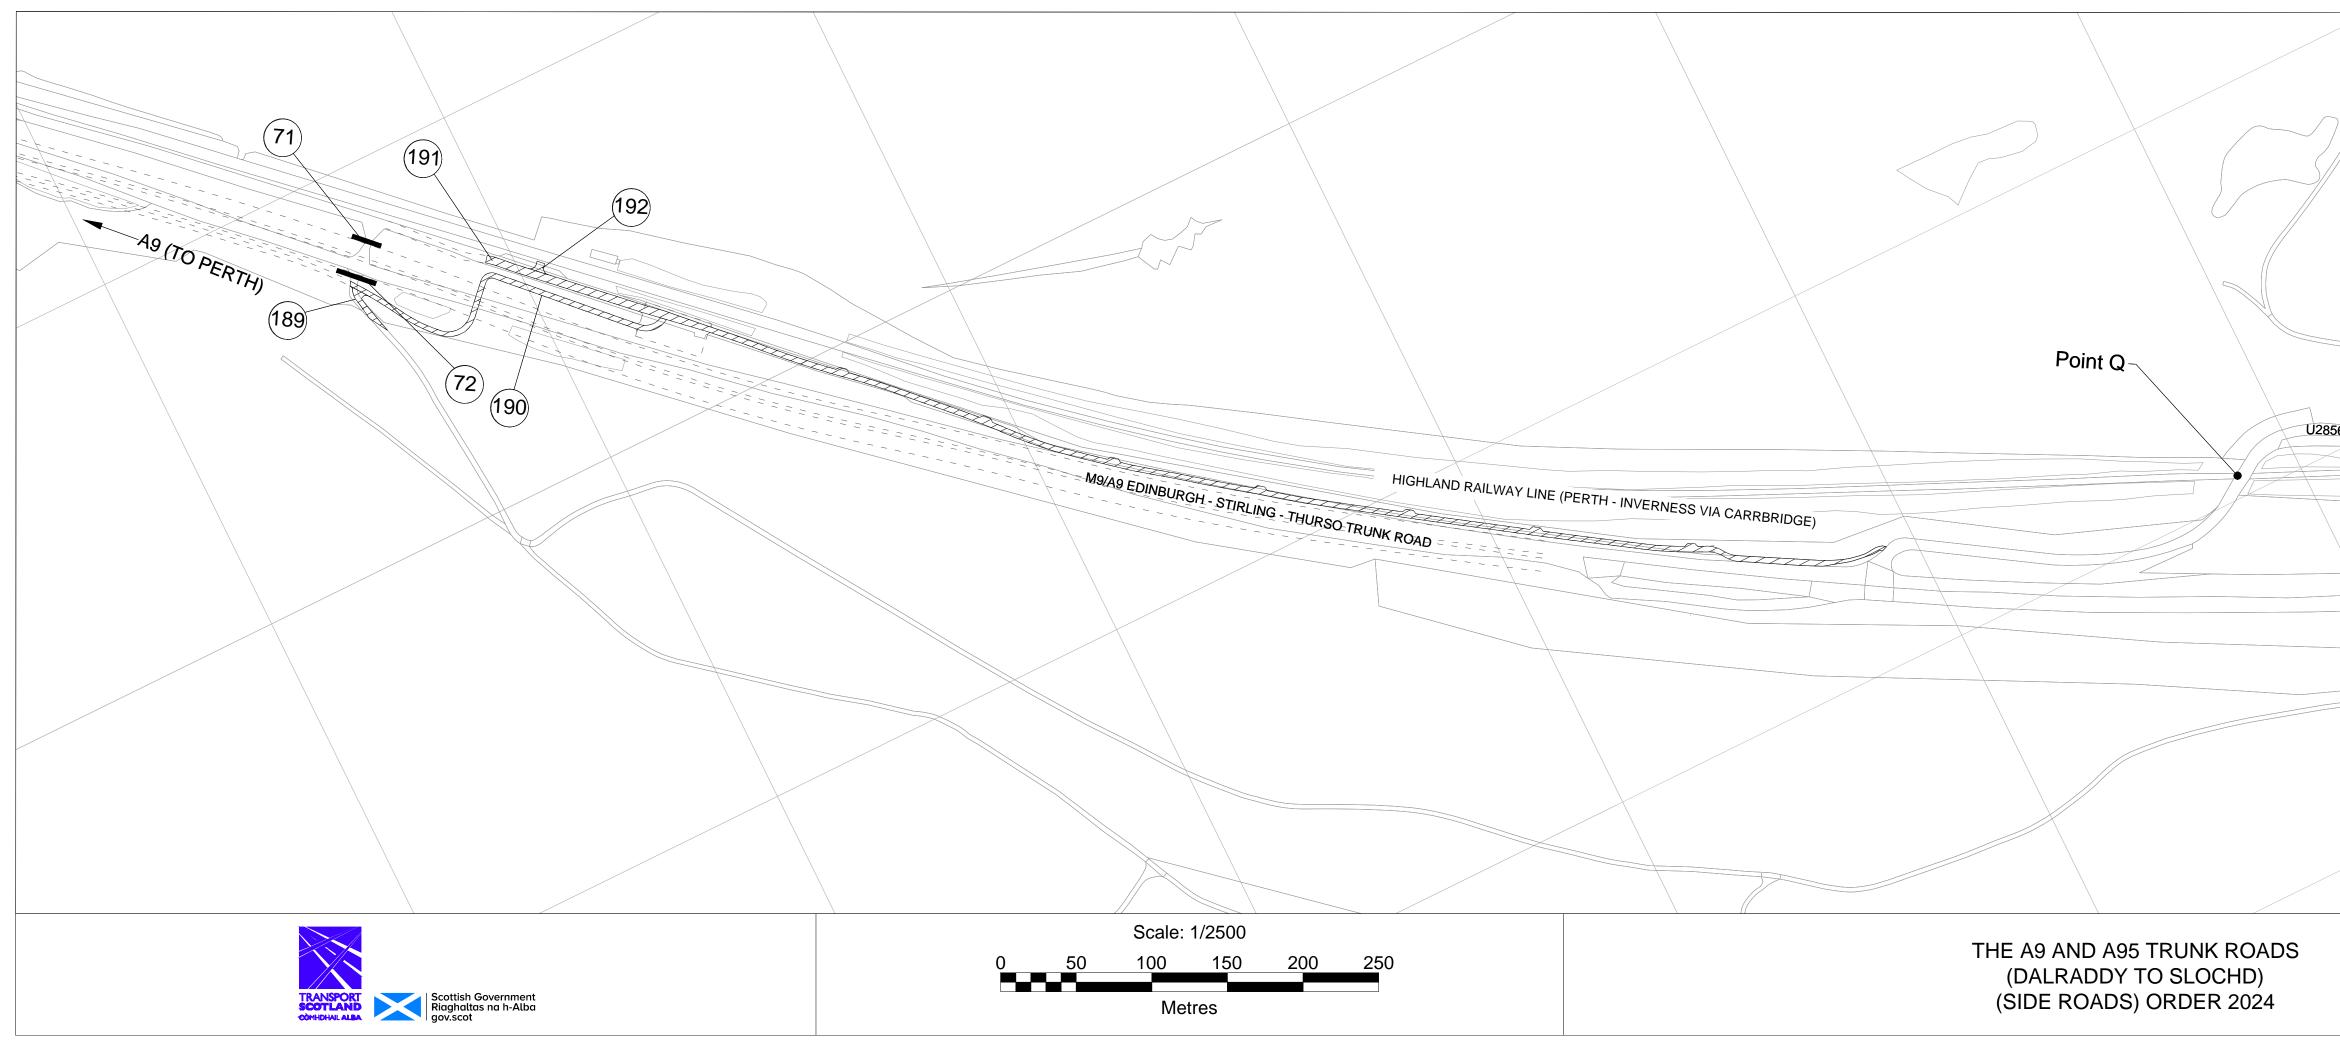

The A9 and A95 Trunk Roads (Dalraddy to Slochd) (Side Roads) Order 2024

## SCALE

Key Plan 1 of 2 and 2 of 2 - 1:20,000

Order Plan : SR1, SR2, SR3, SR4, SR5, SR6, SR7, SR8, SR9, SR10, SR11, SR12, SR13, SR14, and SR15 - 1:2500

## LEGEND

Associated Road Proposals

New Side Road

Side Road to be Improved

Road to be Stopped Up

New Means of Access

Private Means of Access to be Stopped Up

TRANSPORT SCOTLAND MAJOR PROJECTS

| N                                                                                               |
|-------------------------------------------------------------------------------------------------|
|                                                                                                 |
|                                                                                                 |
|                                                                                                 |
|                                                                                                 |
|                                                                                                 |
| 9 (TO INVERNESS)                                                                                |
|                                                                                                 |
|                                                                                                 |
|                                                                                                 |
|                                                                                                 |
|                                                                                                 |
|                                                                                                 |
|                                                                                                 |
|                                                                                                 |
| Survey on behalf of HMSO. $©$ Crown copyright and ed. Ordnance Survey Licence number 100046668. |
|                                                                                                 |
|                                                                                                 |
| plan                                                                                            |
| plan<br>SR15                                                                                    |
|                                                                                                 |