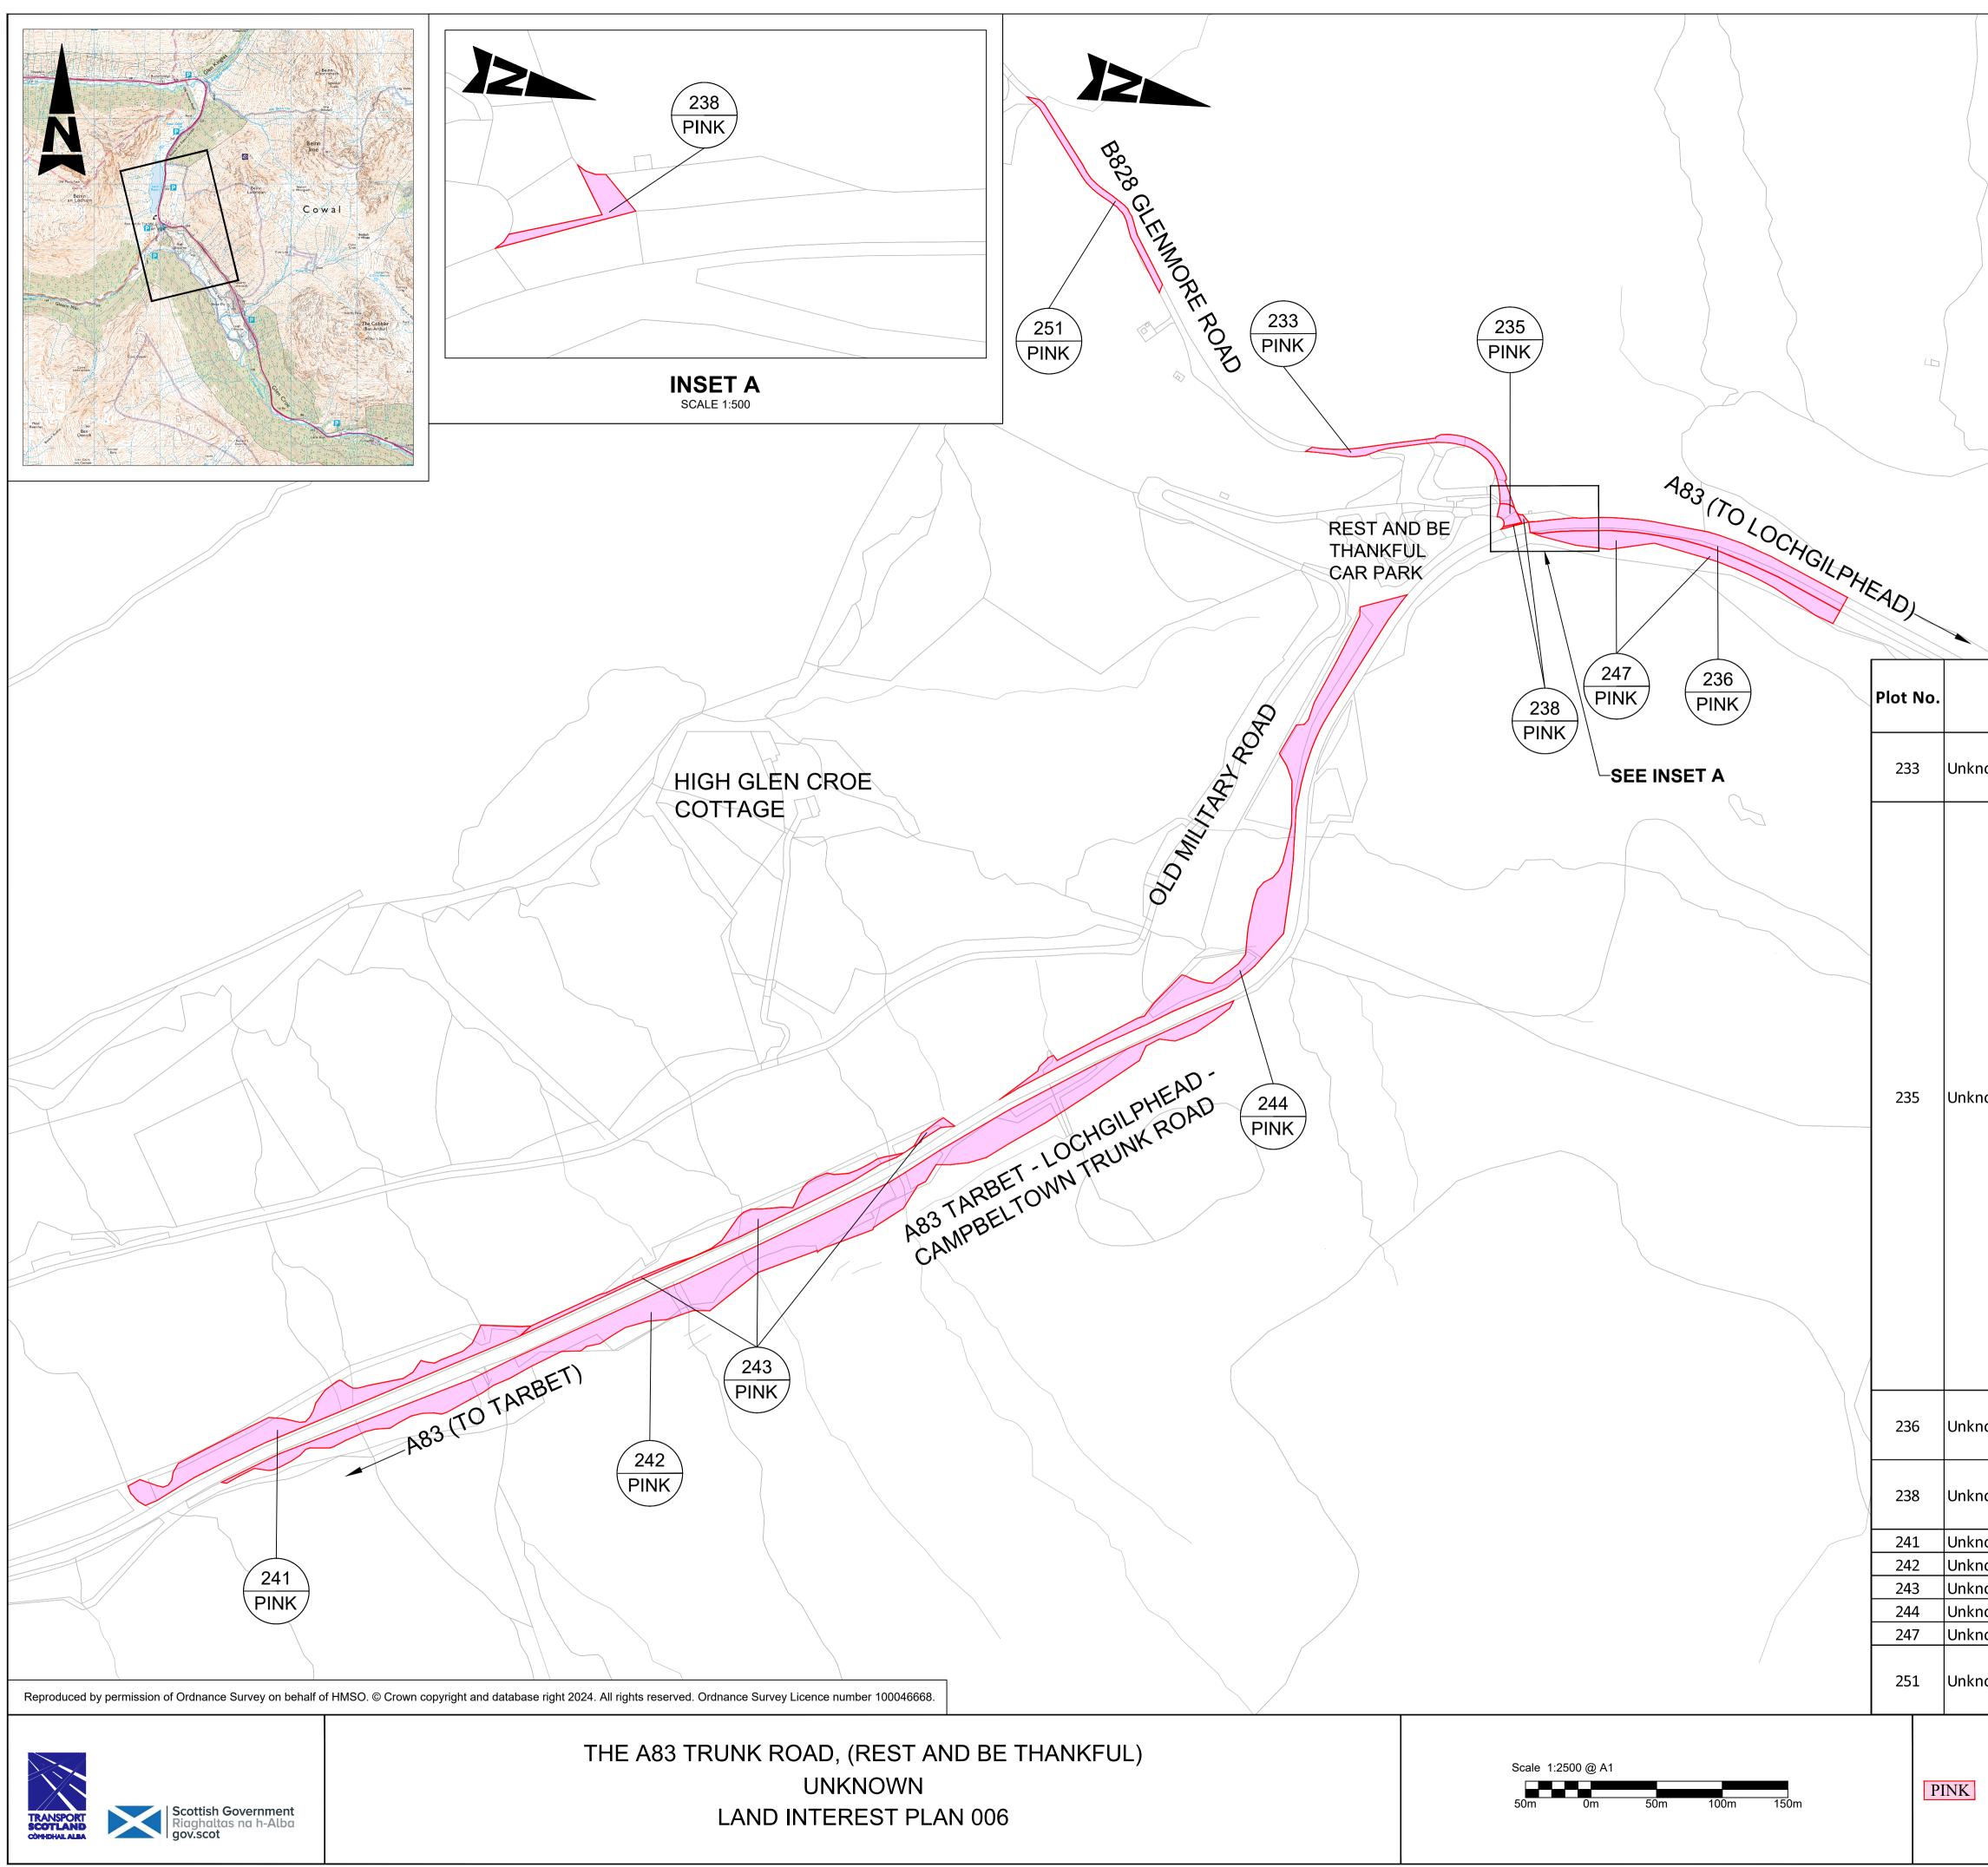

| Owner                                                | Lessees and Occupiers                                                                                                                                                                                                                                                                                                                                                                                              | Approximate Area of<br>Land to be Acquired<br>(m <sup>2</sup> ) |
|------------------------------------------------------|--------------------------------------------------------------------------------------------------------------------------------------------------------------------------------------------------------------------------------------------------------------------------------------------------------------------------------------------------------------------------------------------------------------------|-----------------------------------------------------------------|
| own                                                  | Occupied by Argyll & Bute Council as<br>local roads authority. Interest of local<br>roads authority not being acquired.                                                                                                                                                                                                                                                                                            | 969                                                             |
|                                                      | roads authority not being acquired.<br>2. <b>Benefited Proprietor</b><br>Scottish Ministers as<br>Forestry & Land Scotland<br>Great Glen House<br>Leachkin Road<br>Inverness<br>IV3 8NW<br>Land Register of Scotland Title Number                                                                                                                                                                                  | 206                                                             |
| wn                                                   | ARG25892                                                                                                                                                                                                                                                                                                                                                                                                           | 200                                                             |
| wn                                                   | ARG25892<br>3. <b>Benefited Proprietor</b><br>Diane Davidson-Kinghorn<br>Glen Croe Farm<br>Coilessan House<br>Arrochar<br>Argyll<br>G83 7AR<br>Land Register of Scotland Title Number                                                                                                                                                                                                                              | 200                                                             |
|                                                      | ARG258923. Benefited ProprietorDiane Davidson-KinghornGlen Croe FarmCoilessan HouseArrocharArgyllG83 7ARLand Register of Scotland Title NumberARG26556Occupied by the Scottish Ministers as<br>roads authority. Interest currently held                                                                                                                                                                            | 2,692                                                           |
| wn                                                   | ARG25892<br>3. Benefited Proprietor<br>Diane Davidson-Kinghorn<br>Glen Croe Farm<br>Coilessan House<br>Arrochar<br>Argyll<br>G83 7AR<br>Land Register of Scotland Title Number<br>ARG26556<br>Occupied by the Scottish Ministers as                                                                                                                                                                                |                                                                 |
| wn                                                   | ARG258923. Benefited ProprietorDiane Davidson-KinghornGlen Croe FarmCoilessan HouseArrocharArgyllG83 7ARLand Register of Scotland Title NumberARG26556Occupied by the Scottish Ministers asroads authority. Interest currently heldby the acquiring authority.Occupied by Argyll & Bute Council aslocal roads authority. Interest of local                                                                         | 2,692                                                           |
| wn                                                   | ARG258923. Benefited ProprietorDiane Davidson-KinghornGlen Croe FarmCoilessan HouseArrocharArgyllG83 7ARLand Register of Scotland Title NumberARG26556Occupied by the Scottish Ministers asroads authority. Interest currently heldby the acquiring authority.Occupied by Argyll & Bute Council aslocal roads authority. Interest of localroads authority not being acquired.                                      | 2,692                                                           |
| wn<br>wn<br>wn<br>wn                                 | ARG258923. Benefited ProprietorDiane Davidson-KinghornGlen Croe FarmCoilessan HouseArrocharArgyllG83 7ARLand Register of Scotland Title NumberARG26556Occupied by the Scottish Ministers as<br>roads authority. Interest currently held<br>by the acquiring authority.Occupied by Argyll & Bute Council as<br>local roads authority. Interest of local<br>roads authority not being acquired.UnknownUnknownUnknown | 2,692<br>49<br>3,949<br>13,231<br>1,883                         |
| own<br>own<br>own<br>own<br>own<br>own<br>own<br>own | ARG258923. Benefited ProprietorDiane Davidson-KinghornGlen Croe FarmCoilessan HouseArrocharArgyllG83 7ARLand Register of Scotland Title NumberARG26556Occupied by the Scottish Ministers asroads authority. Interest currently heldby the acquiring authority.Occupied by Argyll & Bute Council aslocal roads authority. Interest of localroads authority not being acquired.UnknownUnknown                        | 2,692<br>49<br>3,949<br>13,231                                  |

PINK LAND TO BE ACQUIRED

SHEET 3 OF 3