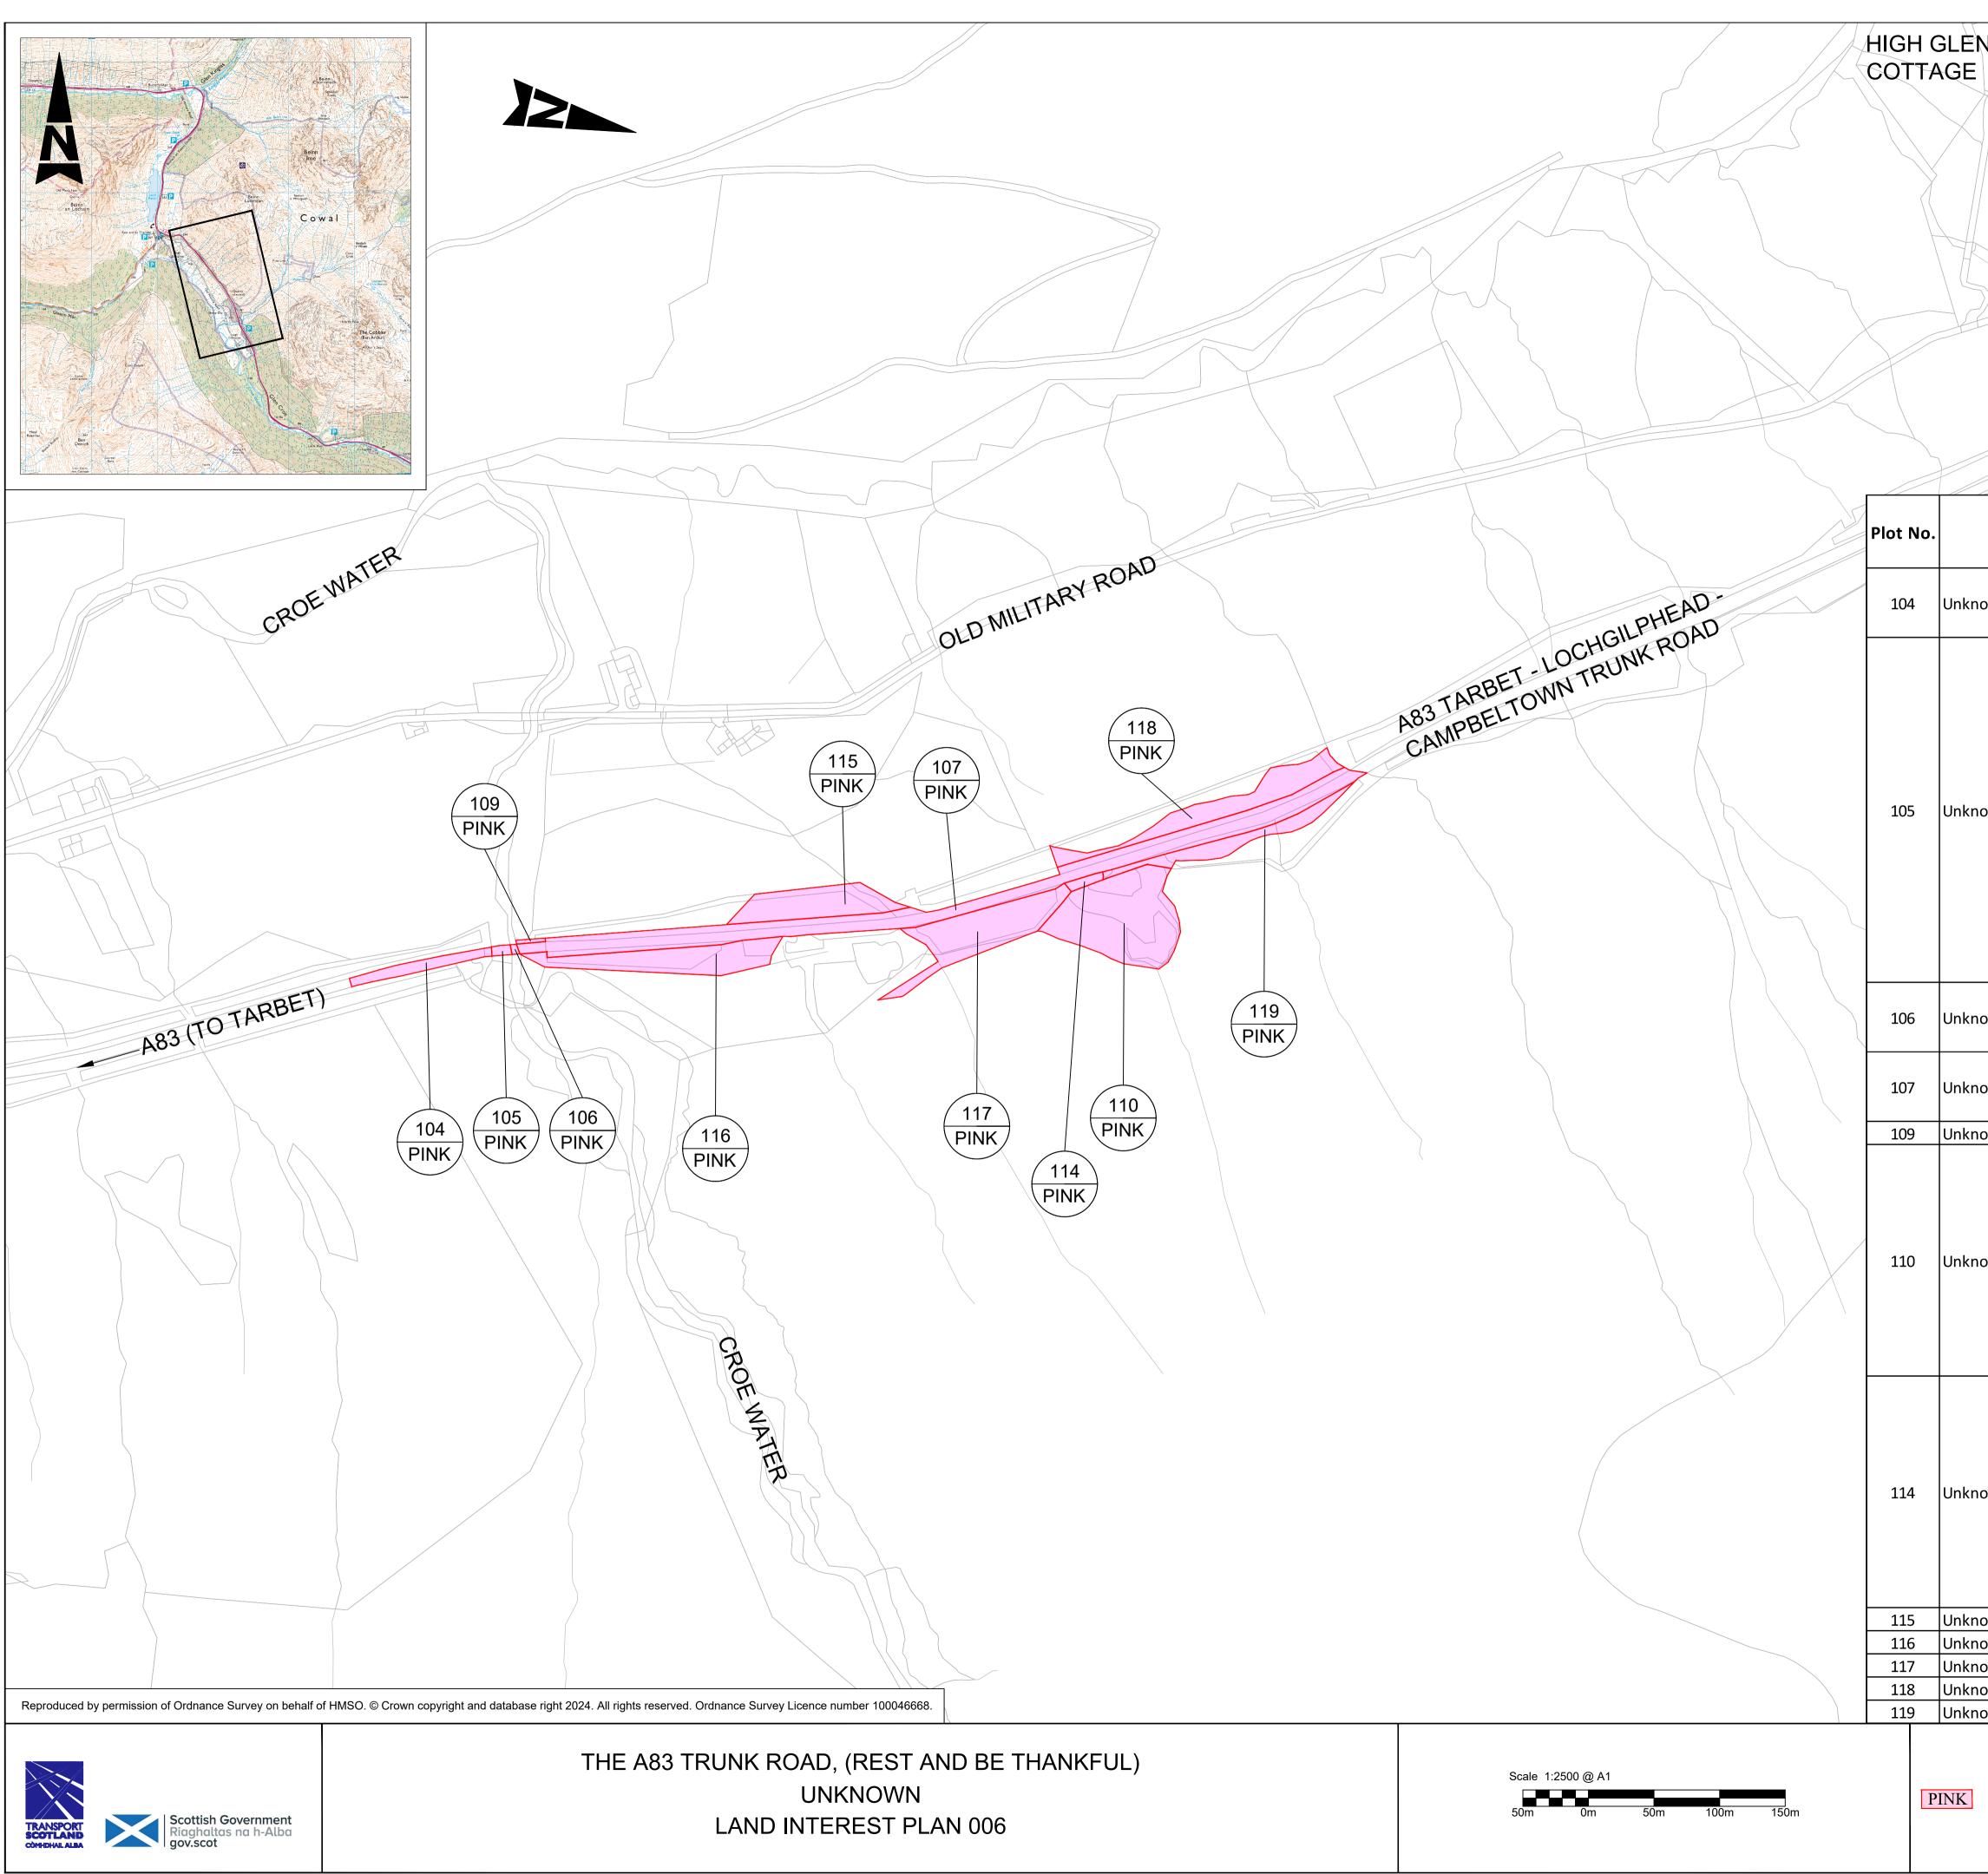

| N CROE         |       |  |
|----------------|-------|--|
|                |       |  |
|                |       |  |
|                |       |  |
|                |       |  |
|                |       |  |
|                |       |  |
|                |       |  |
|                | PHEAD |  |
| A83 TTO LOCHEN |       |  |
| 03 170 - 60    |       |  |
| ABU            |       |  |
|                |       |  |

| Owner | Lessees and Occupiers                                                          | Approximate Area of<br>Land to be Acquired<br>(m²) |
|-------|--------------------------------------------------------------------------------|----------------------------------------------------|
| nown  | Occupied by the Scottish Ministers as roads authority. Interest currently held | 860                                                |
|       | by the acquiring authority.                                                    |                                                    |
|       | 1. Occupied by the Scottish Ministers                                          |                                                    |
|       | as roads authority. Interest currently                                         |                                                    |
|       | held by the acquiring authority.                                               |                                                    |
|       | 2. Benefited Proprietor                                                        |                                                    |
|       | Diane Davidson-Kinghorn                                                        |                                                    |
| nown  | Glen Croe Farm                                                                 | 112                                                |
|       | Coilessan House                                                                |                                                    |
|       | Arrochar                                                                       |                                                    |
|       | Argyll                                                                         |                                                    |
|       | G83 7AR                                                                        |                                                    |
|       | as Trustee for the Firm of Messrs                                              |                                                    |
|       | Glencroe Farm                                                                  |                                                    |
|       | Occupied by the Scottish Ministers as                                          |                                                    |
| nown  | roads authority. Interest currently held                                       | 41                                                 |
|       | by the acquiring authority.                                                    |                                                    |
|       | Occupied by the Scottish Ministers as                                          |                                                    |
| nown  | roads authority. Interest currently held                                       | 8,629                                              |
|       | by the acquiring authority.                                                    |                                                    |
| nown  | Unknown                                                                        | 66                                                 |
|       | Occupier                                                                       |                                                    |
|       | Diane Davidson-Kinghorn                                                        | E 450                                              |
|       | Glen Croe Farm                                                                 |                                                    |
|       | Coilessan House                                                                |                                                    |
| nown  | Arrochar                                                                       |                                                    |
|       | Argyll                                                                         | 5,459                                              |
|       | G83 7AR                                                                        |                                                    |
|       | as Trustee for the Firm of Messrs                                              |                                                    |
|       | Glencroe Farm                                                                  |                                                    |
|       | Occupier                                                                       |                                                    |
|       | Diane Davidson-Kinghorn                                                        |                                                    |
|       | Glen Croe Farm                                                                 |                                                    |
|       | Coilessan House                                                                |                                                    |
| nown  | Arrochar                                                                       | 196                                                |
|       | Argyll                                                                         | 150                                                |
|       | G83 7AR                                                                        |                                                    |
|       | as Trustee for the Firm of Messrs                                              |                                                    |
|       | Glencroe Farm                                                                  |                                                    |
| nown  | Unknown                                                                        | 2,543                                              |
| nown  | Unknown                                                                        | 3,109                                              |
| nown  | Unknown                                                                        | 3,592                                              |
| nown  | Unknown                                                                        | 2,896                                              |
| nown  | Unknown                                                                        | 1,657                                              |