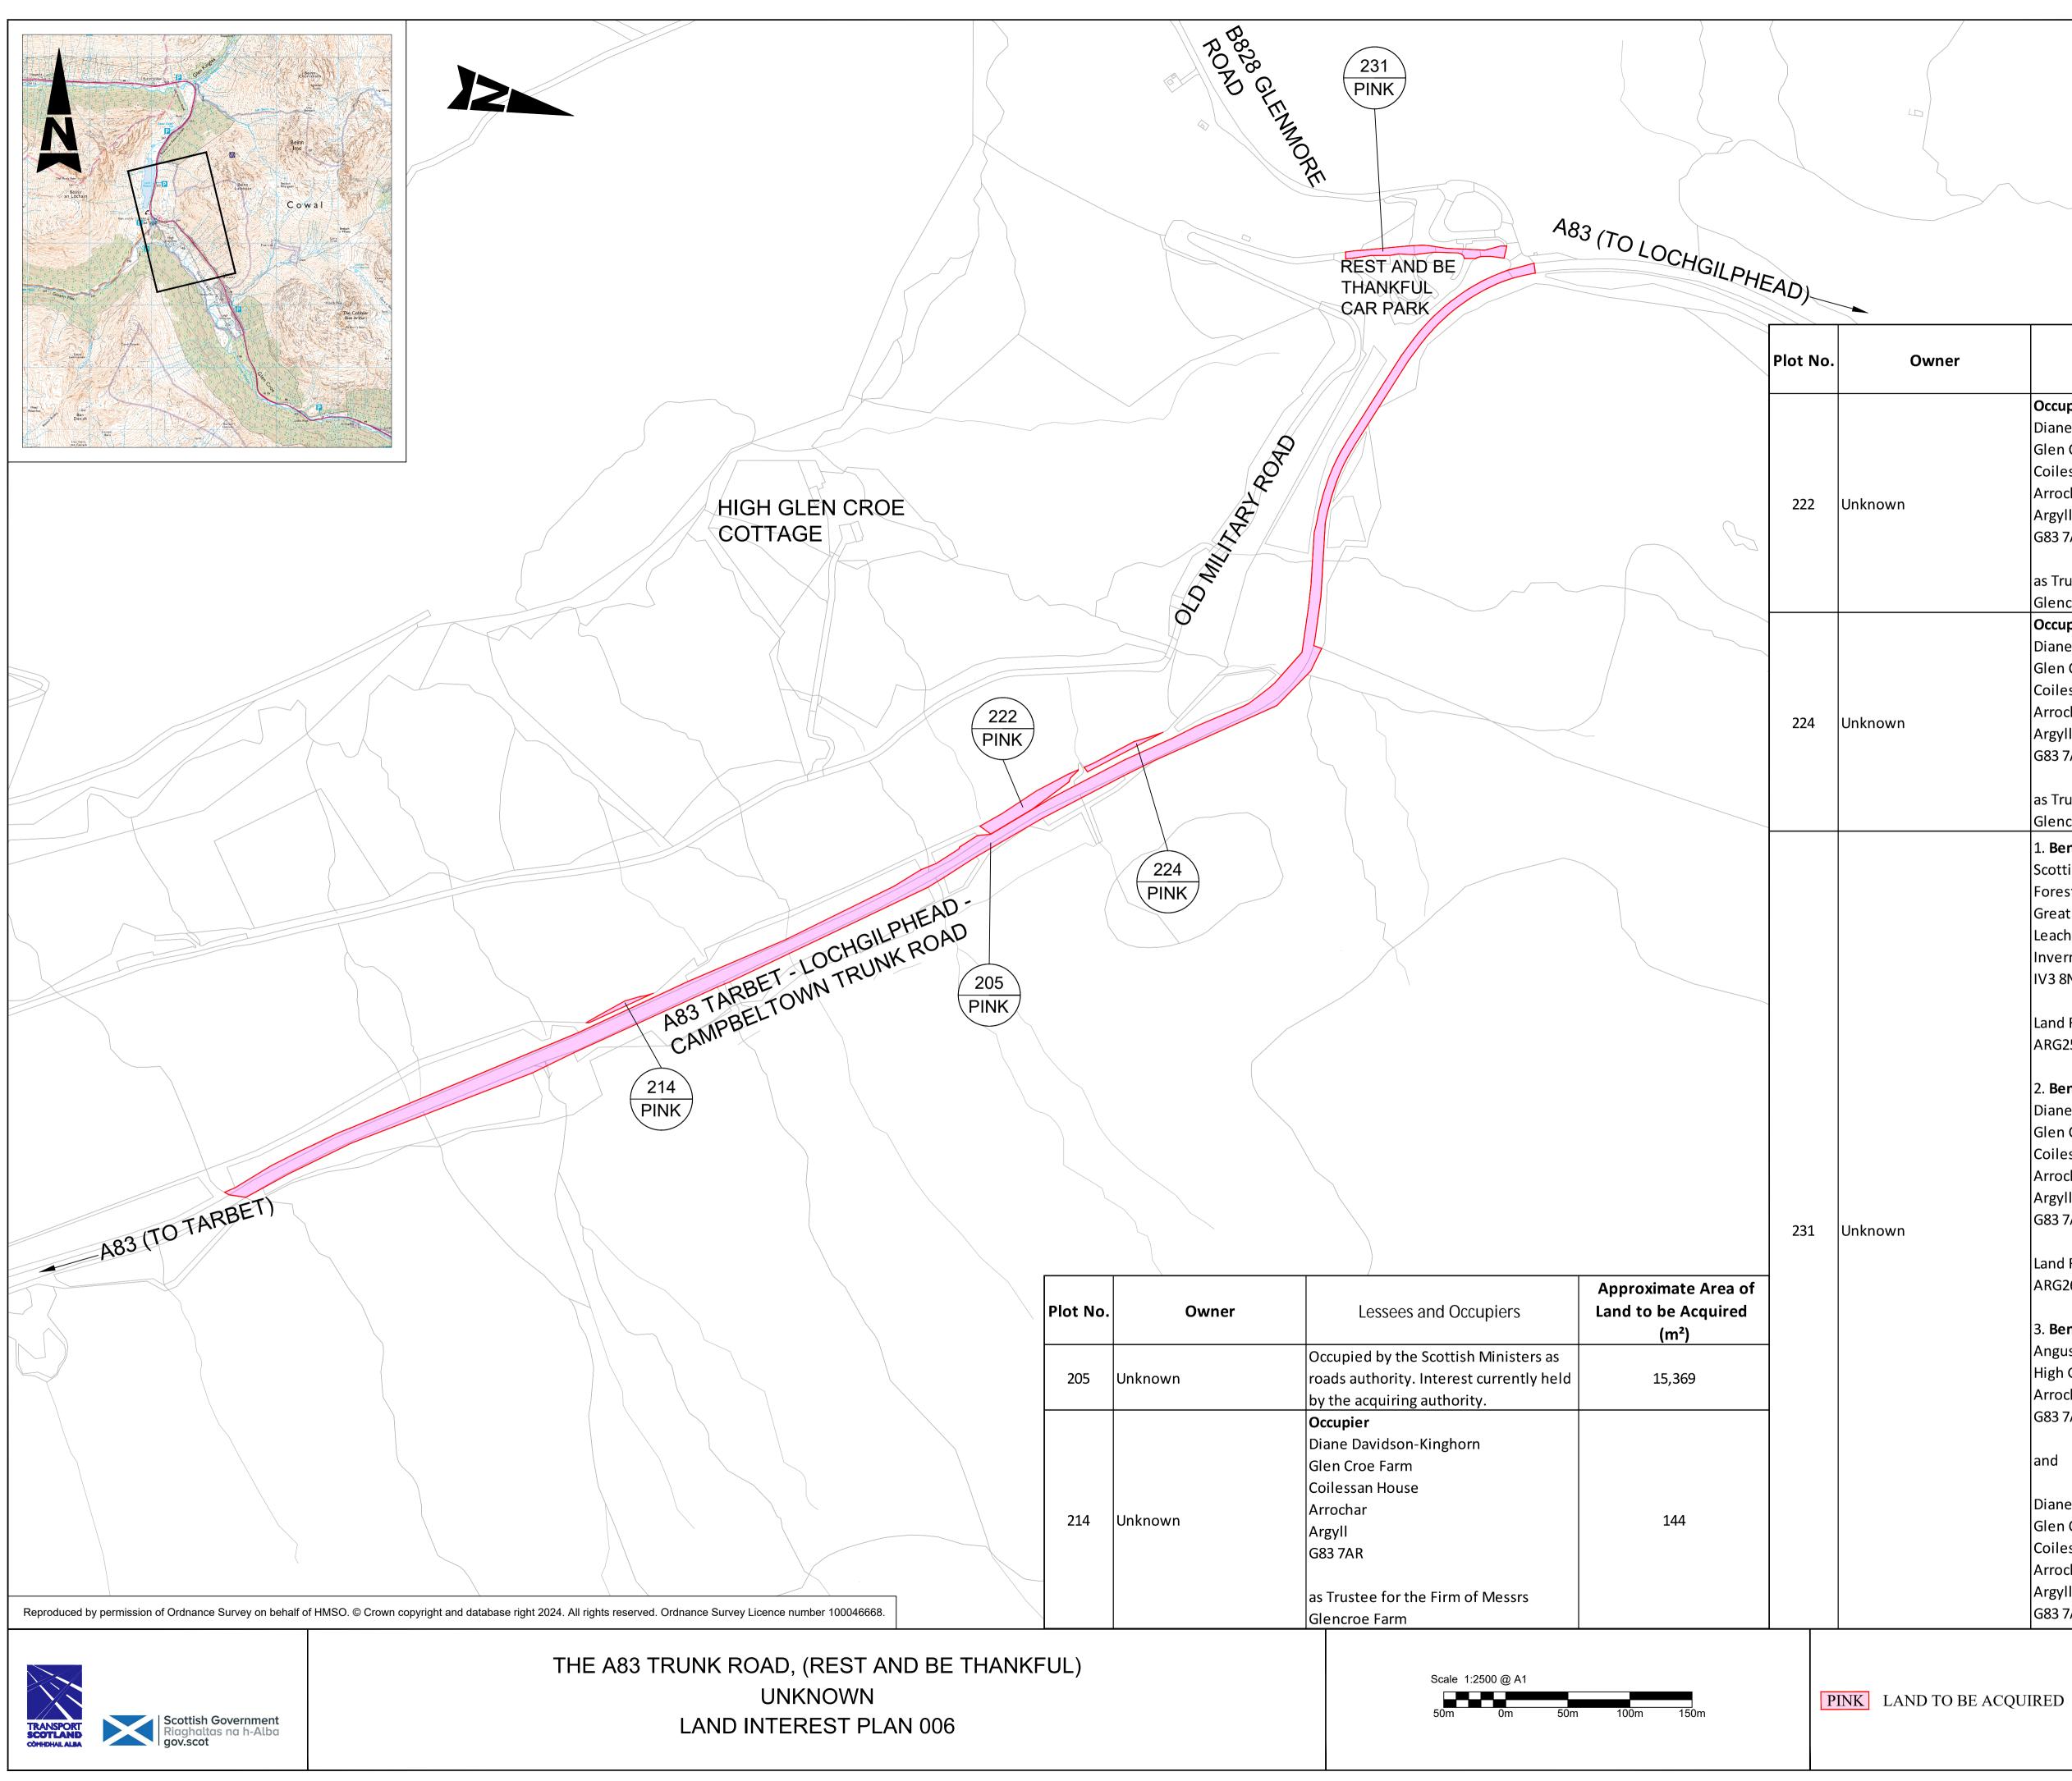

| Owner | Lessees and Occupiers                                                          | Approximate Area of<br>Land to be Acquired<br>(m²) |
|-------|--------------------------------------------------------------------------------|----------------------------------------------------|
| nown  | Occupied by the Scottish Ministers as roads authority. Interest currently held | 860                                                |
|       | by the acquiring authority.                                                    |                                                    |
|       | 1. Occupied by the Scottish Ministers                                          |                                                    |
|       | as roads authority. Interest currently                                         |                                                    |
|       | held by the acquiring authority.                                               |                                                    |
|       | 2. Benefited Proprietor                                                        |                                                    |
|       | Diane Davidson-Kinghorn                                                        |                                                    |
| nown  | Glen Croe Farm                                                                 | 112                                                |
|       | Coilessan House                                                                |                                                    |
|       | Arrochar                                                                       |                                                    |
|       | Argyll                                                                         |                                                    |
|       | G83 7AR                                                                        |                                                    |
|       | as Trustee for the Firm of Messrs                                              |                                                    |
|       | Glencroe Farm                                                                  |                                                    |
|       | Occupied by the Scottish Ministers as                                          |                                                    |
| nown  | roads authority. Interest currently held                                       | 41                                                 |
|       | by the acquiring authority.                                                    |                                                    |
|       | Occupied by the Scottish Ministers as                                          |                                                    |
| nown  | roads authority. Interest currently held                                       | 8,629                                              |
|       | by the acquiring authority.                                                    |                                                    |
| nown  | Unknown                                                                        | 66                                                 |
|       | Occupier                                                                       |                                                    |
|       | Diane Davidson-Kinghorn                                                        | E 450                                              |
|       | Glen Croe Farm                                                                 |                                                    |
|       | Coilessan House                                                                |                                                    |
| nown  | Arrochar                                                                       |                                                    |
|       | Argyll                                                                         | 5,459                                              |
|       | G83 7AR                                                                        |                                                    |
|       | as Trustee for the Firm of Messrs                                              |                                                    |
|       | Glencroe Farm                                                                  |                                                    |
|       | Occupier                                                                       |                                                    |
|       | Diane Davidson-Kinghorn                                                        |                                                    |
|       | Glen Croe Farm                                                                 |                                                    |
|       | Coilessan House                                                                |                                                    |
| nown  | Arrochar                                                                       | 196                                                |
|       | Argyll                                                                         | 150                                                |
|       | G83 7AR                                                                        |                                                    |
|       | as Trustee for the Firm of Messrs                                              |                                                    |
|       | Glencroe Farm                                                                  |                                                    |
| nown  | Unknown                                                                        | 2,543                                              |
| nown  | Unknown                                                                        | 3,109                                              |
| nown  | Unknown                                                                        | 3,592                                              |
| nown  | Unknown                                                                        | 2,896                                              |
| nown  | Unknown                                                                        | 1,657                                              |

PINK LAND TO BE ACQUIRED

SHEET 1 OF 3

| Owner | Lessees and Occupiers                                                                                                                                                                                                                                                                                                                                                                                                                      | Approximate Area of<br>Land to be Acquired<br>(m <sup>2</sup> ) |
|-------|--------------------------------------------------------------------------------------------------------------------------------------------------------------------------------------------------------------------------------------------------------------------------------------------------------------------------------------------------------------------------------------------------------------------------------------------|-----------------------------------------------------------------|
|       | Occupier<br>Diane Davidson-Kinghorn<br>Glen Croe Farm<br>Coilessan House<br>Arrochar<br>Argyll<br>G83 7AR<br>as Trustee for the Firm of Messrs                                                                                                                                                                                                                                                                                             | 760                                                             |
|       | Glencroe FarmOccupierDiane Davidson-KinghornGlen Croe FarmCoilessan HouseArrocharArgyllG83 7ARas Trustee for the Firm of MessrsGlencroe Farm                                                                                                                                                                                                                                                                                               | 238                                                             |
|       | 1. Benefited ProprietorScottish Ministers asForestry & Land ScotlandGreat Glen HouseLeachkin RoadInvernessIV3 8NWLand Register of Scotland Title NumberARG258922. Benefited ProprietorDiane Davidson-KinghornGlen Croe FarmCoilessan HouseArrocharArgyllG83 7ARLand Register of Scotland Title NumberARG265563. Benefited ProprietorAngus Colin CampbellHigh GlencroeArrocharG83 7ASandDiane Davidson or DellGlen Croe FarmCoilessan House | 775                                                             |
|       |                                                                                                                                                                                                                                                                                                                                                                                                                                            |                                                                 |