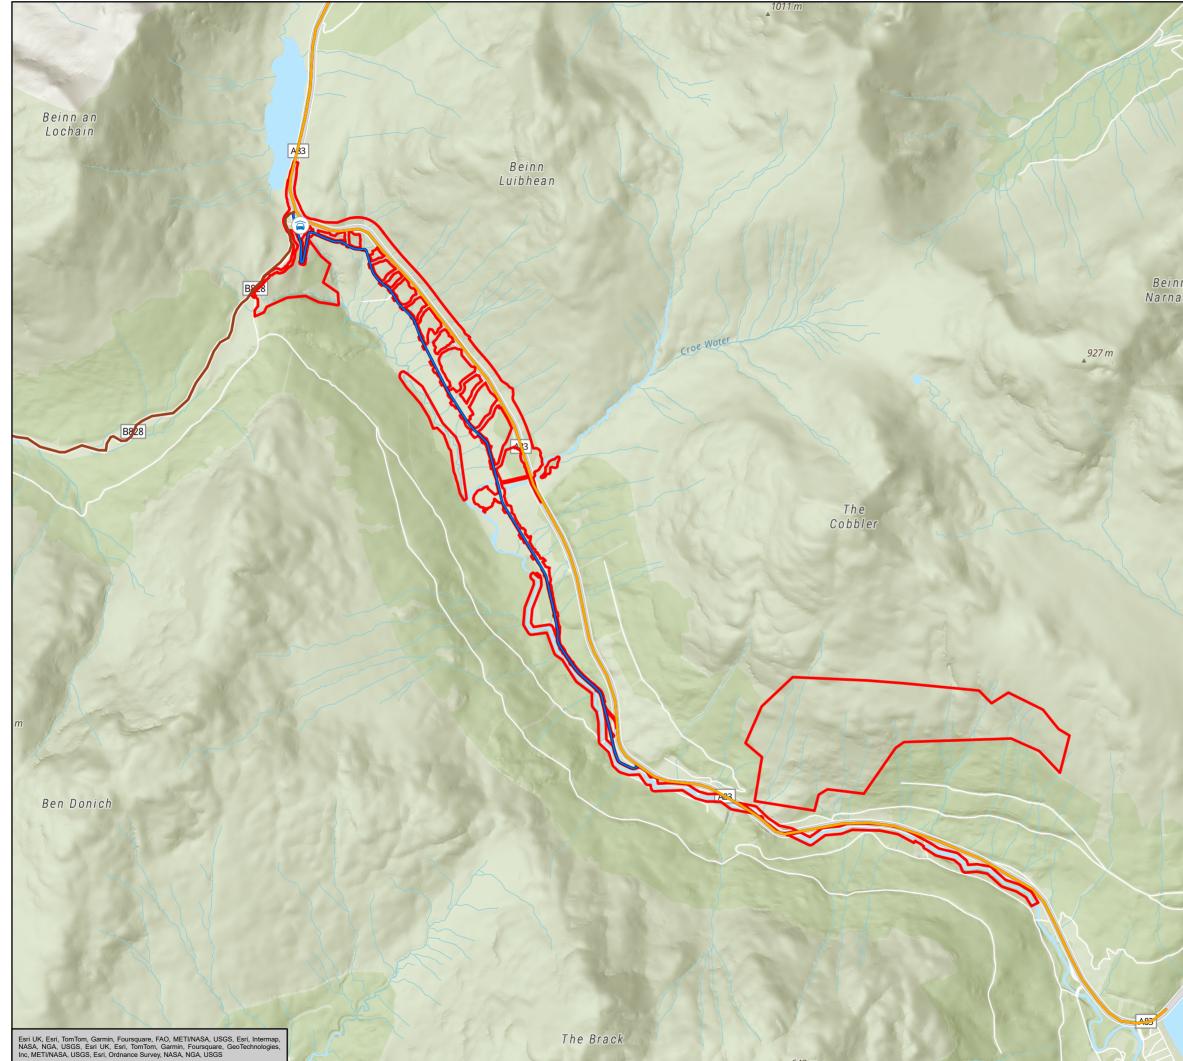

| nain    | <ul> <li>The Loch<br/>Lomond and<br/>the Trossachs<br/>National Park</li> <li>A81</li> <li>Existing A83 Route</li> <li>Existing B828 Route</li> <li>Existing B828 Route</li> <li>Existing Old Military Road</li> <li>Proposed Scheme Boundary</li> <li>Rest and Be Thankful Car</li> </ul> |
|---------|--------------------------------------------------------------------------------------------------------------------------------------------------------------------------------------------------------------------------------------------------------------------------------------------|
|         | Park                                                                                                                                                                                                                                                                                       |
| Y.      | Metres                                                                                                                                                                                                                                                                                     |
| 1 Stern | 0 500 1,000                                                                                                                                                                                                                                                                                |
| Hiroan  | Suitability<br>Authorised and Accepted – Stage 3 A3                                                                                                                                                                                                                                        |
|         | TRANSPORT SCOTLAND<br>COMHDHAIL ALBA                                                                                                                                                                                                                                                       |
|         | A83 Rest and Be Thankful                                                                                                                                                                                                                                                                   |
|         | AtkinsRéalis \\\\                                                                                                                                                                                                                                                                          |
|         | <sup>™</sup><br>Figure 1.1<br>Proposed Scheme Location Plan<br>Page 1 of 1                                                                                                                                                                                                                 |
|         | Scale 1:20,000 Creater KK Created AP MR Advorted RG Document Number Revision                                                                                                                                                                                                               |
|         | Poletti Nutiliter   Volume<br>A83AAB-AWJ-EAC-LTS_GEN-DR-VT-000316<br>Location   Type   Role   Nution                                                                                                                                                                                       |