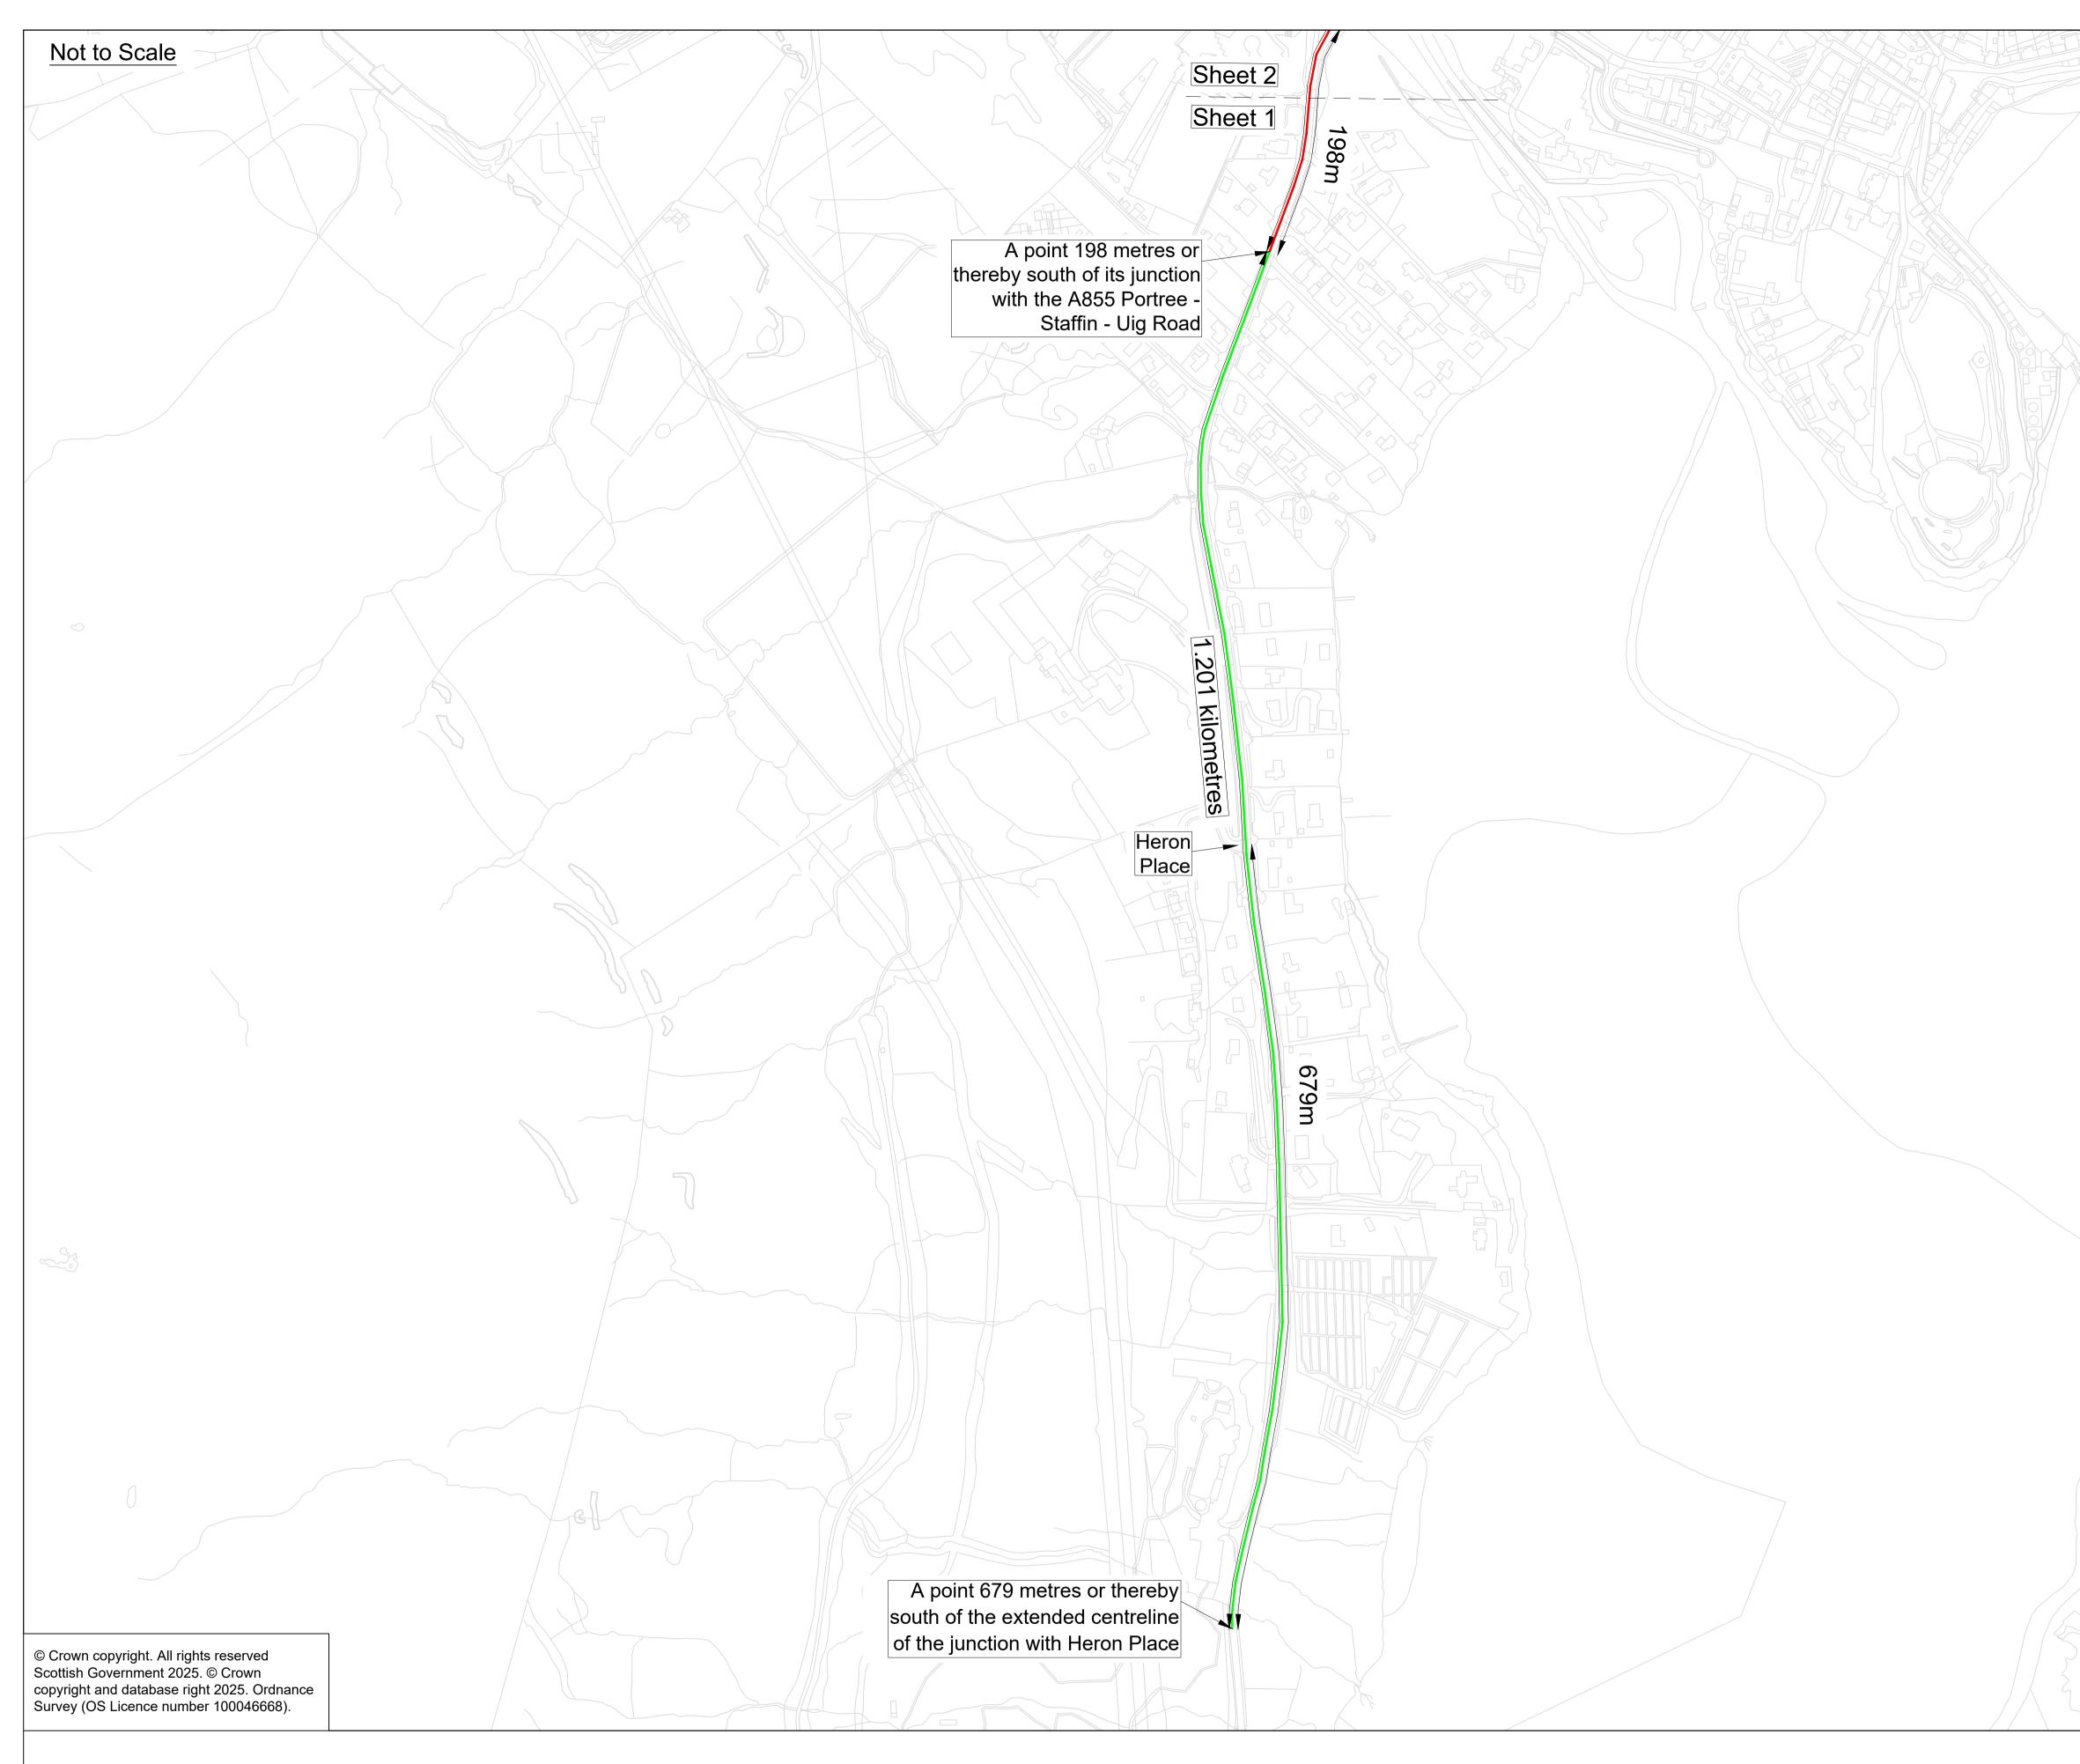

The A87 Trunk Road (Portree) (20mph and 30mph Speed Limits) Order 2025 Sheet 1 of 2

## Key:

Ā

The A87 Trunk Road (Portree) (20mph and 30mph Speed Limits) Order 2025:

- Part 1 (20mph):
- 1. That length of A87 Invergarry Kyle of Lochalsh - Borve - Uig Trunk Road at Portree from a point 198 metres or thereby south of its junction with the A855 Portree - Staffin - Uig road to a point 36 metres or thereby north west of the extended centre line of the junction with Hedgefield Road, a distance of 552 metres or thereby.

## Part 2 (30mph):

- 2. That length of A87 Invergarry Kyle of Lochalsh - Borve - Uig Trunk Road at Portree from a point 679 metres or thereby south of the extended centre line of the junction with Heron Place northwards to a point 198 metres or thereby south of its junction with the A855 Portree - Staffin - Uig Road, a distance of 1.201 kilometres or thereby.
- That length of A87 Invergarry Kyle 3. of Lochalsh - Borve - Uig Trunk Road at Portree from a point 36 metres or thereby north west of the extended centre line of the junction with Hedgefield Road northwards to a point 52 metres or thereby southeast of the extended centre line of the junction with Lisigarry Place, a distance of 521 metres or thereby.