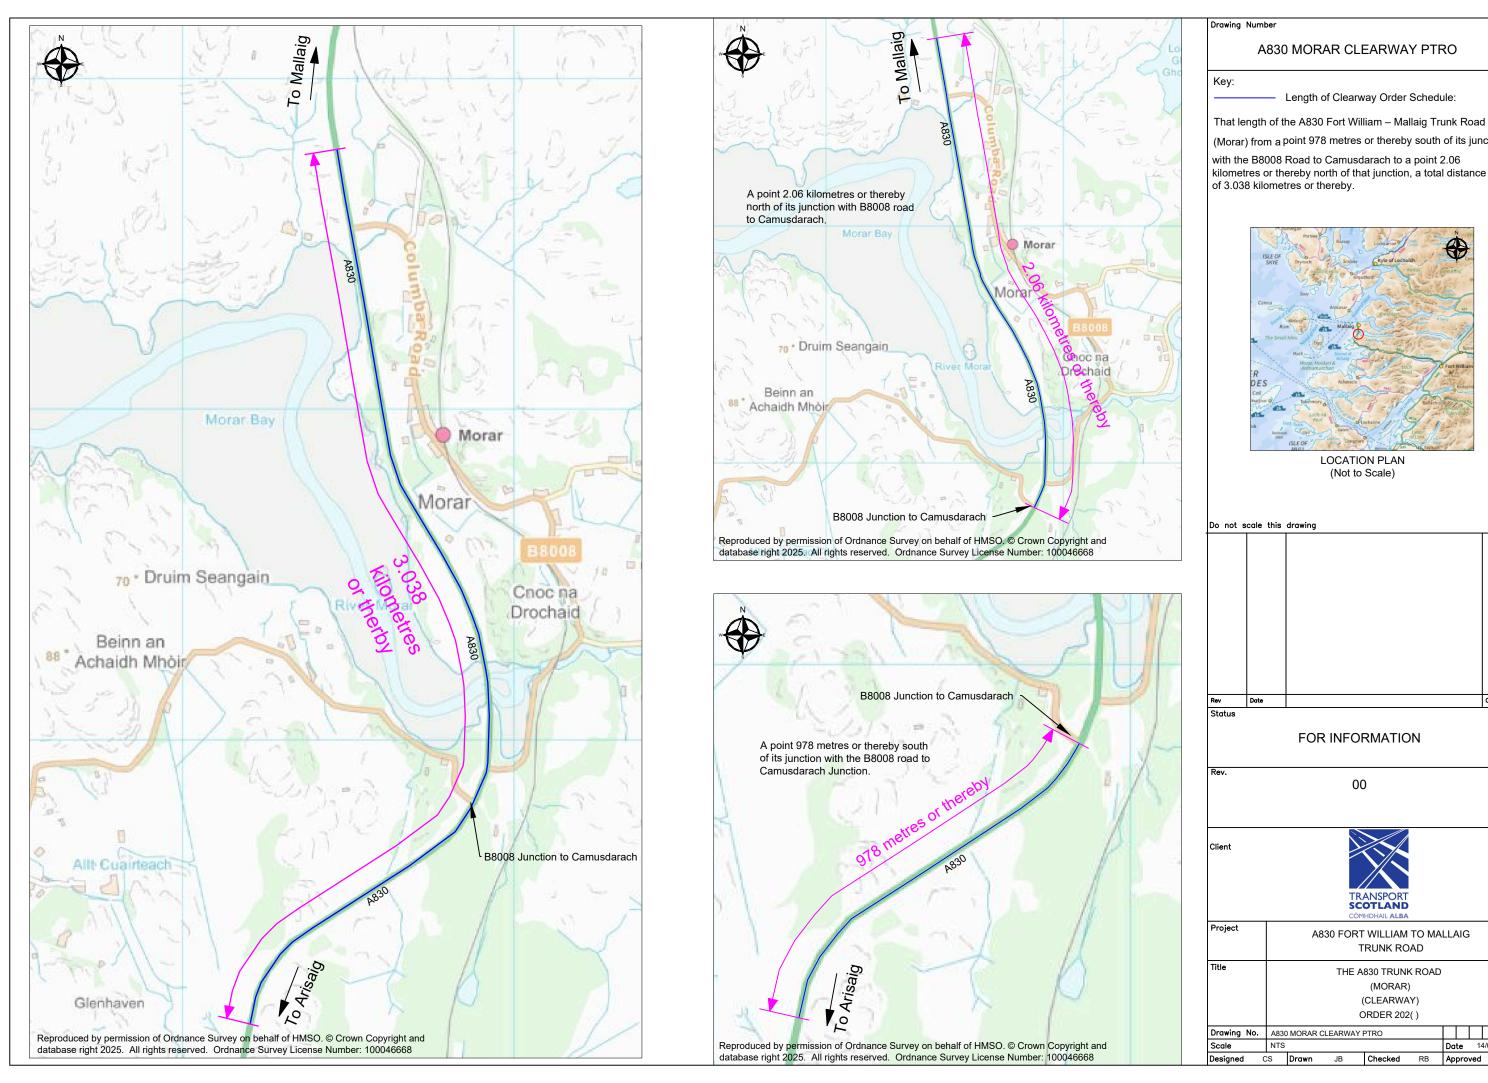

## A830 MORAR CLEARWAY PTRO

Length of Clearway Order Schedule:

(Morar) from a point 978 metres or thereby south of its junction

with the B8008 Road to Camusdarach to a point 2.06 kilometres or thereby north of that junction, a total distance of 3.038 kilometres or thereby.