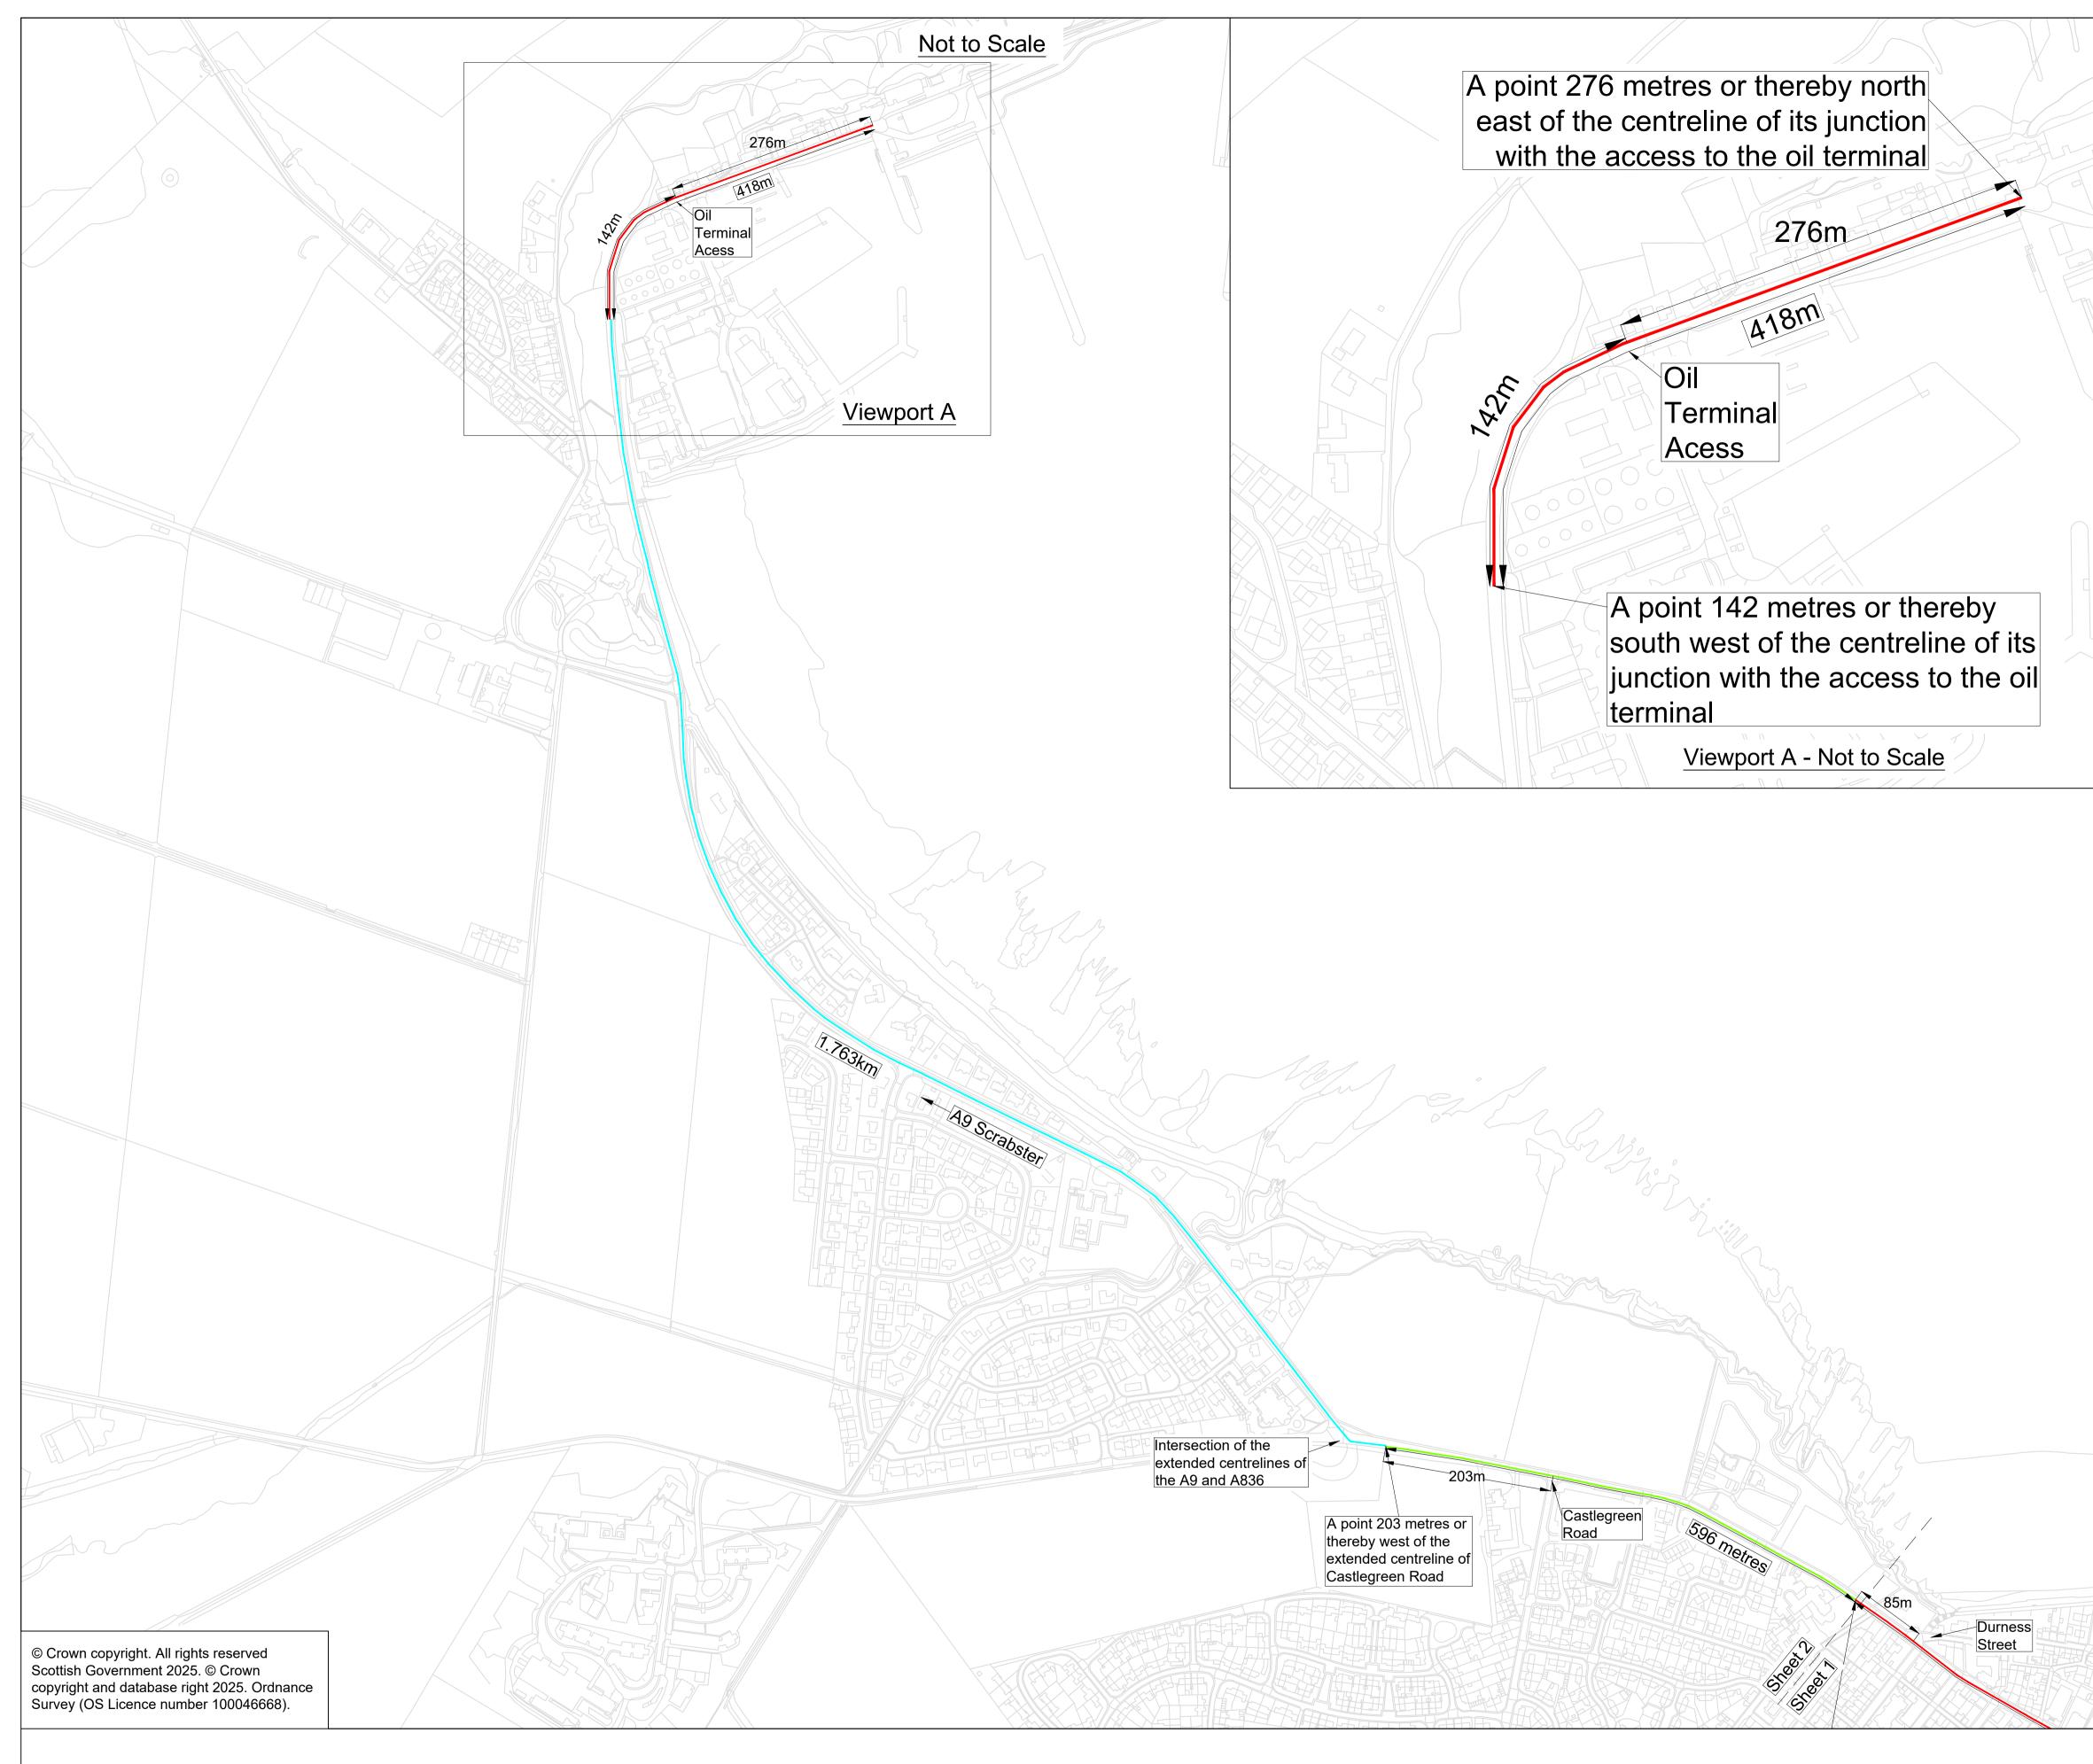

## Key:

N

The M9/A9 Trunk Road (Thurso and Scrabster) (20mph, 30mph and 40mph Speed Limits) Order 2025: Part 1 (20mph): \_\_\_\_\_

- 1. That length of the M9/A9 Edinburgh -Stirling - Thurso Trunk Road at Scrabster, from a point 142 metres or thereby southwest of the extended centreline of its junction with the access road to the oil terminal to a point 276 metres or thereby northeast of the extended centreline of its junction to the access road to the oil terminal, a distance of 418 metres or thereby.
- 2. That length of the M9/A9 Edinburgh -Stirling - Thurso Trunk Road at Thurso from a point 10 metres or thereby southeast of the extended centreline of its junction with the C1081 Janet Street to a point 85 metres or thereby northwest of the extended centreline of its junction with the C1077 Durness Street, a distance of 716 metres or thereby.

Part 2 (30mph): -

- 3. That length of the M9/A9 Edinburgh -Stirling - Thurso Trunk Road at Thurso, from a point 85 metres or thereby northwest of the extended centreline of its junction with the C1077 Durness Street to a point 203 metres or thereby west of the extended centreline of Castlegreen Road, a distance of 596 metres or thereby.
- 4. That length of the M9/A9 Edinburgh -Stirling - Thurso Trunk Road at Thurso, from a point 10 metres or thereby southeast of the extended centreline of Janet Street in a south easterly then south westerly direction to a point 53 metres or thereby southwest of the extended centreline of Millbank Road, a distance of 718 metres or thereby.
- Part 3 (40mph):
- 5. That length of the M9/A9 Edinburgh -Stirling - Thurso Trunk Road at Thurso, from a point 142 metres or thereby southwest of the extended centreline of its junction with the access road to the oil terminal in a southerly direction to a point 203 metres or thereby west of the extended centreline of Castlegreen Road, a distance of 1.763 kilometres or thereby.
- 6. That length of the M9/A9 Edinburgh -Thurso Trunk Road from a point 53 metres or thereby, south west of the extended centreline of Millbank Road in a southerly direction to a point 127 metres or thereby south of the extended centreline of Mount Vernon Cemetery access road, a total distance of 509 metres or thereby.