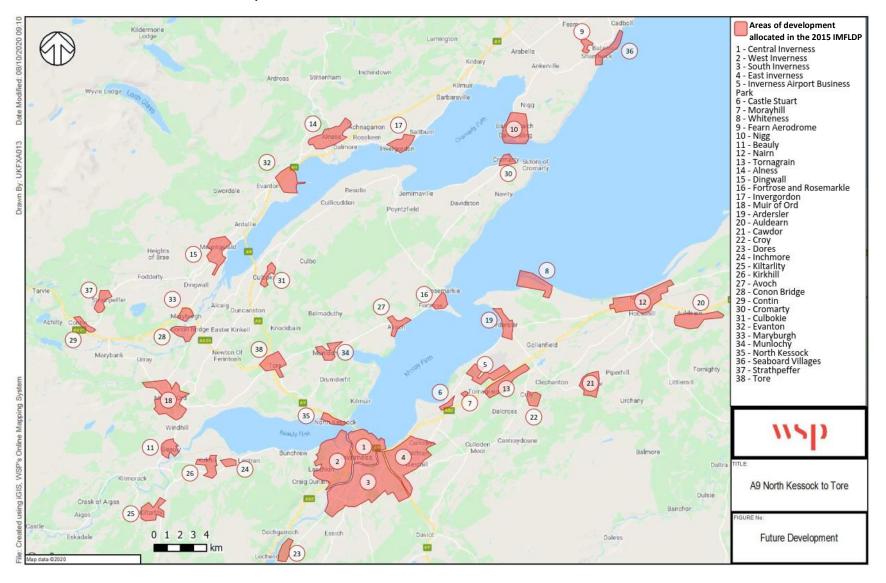

## APPENDIX B - IMFLDP 2015 Development Data

| No        | Area                                  | Type of<br>Development | Area (Ha)  | Housing<br>Capacity<br>(Dwellings) | Timeframe                                                                                                                                                                                                                                                                                                                                                         |  |
|-----------|---------------------------------------|------------------------|------------|------------------------------------|-------------------------------------------------------------------------------------------------------------------------------------------------------------------------------------------------------------------------------------------------------------------------------------------------------------------------------------------------------------------|--|
| 1         | Central<br>Inverness                  | Housing                | 4.7        | 7                                  | Undefined                                                                                                                                                                                                                                                                                                                                                         |  |
| 1         | Central<br>Inverness                  | Mixed Use              | 45.1       | 35                                 | Undefined                                                                                                                                                                                                                                                                                                                                                         |  |
| 1         | Central<br>Inverness                  | Community              | 0.2        |                                    | Undefined                                                                                                                                                                                                                                                                                                                                                         |  |
| 1         | Central<br>Inverness                  | Industry               | 21.1       |                                    | Undefined                                                                                                                                                                                                                                                                                                                                                         |  |
| 1         | Central<br>Inverness                  | Retail                 | 0.6        |                                    | Undefined                                                                                                                                                                                                                                                                                                                                                         |  |
| 2         | West<br>Inverness                     | Housing                | 6          | 163                                | Undefined                                                                                                                                                                                                                                                                                                                                                         |  |
| 2         | West<br>Inverness                     | Mixed Use              | 212.4      | 994                                | Undefined                                                                                                                                                                                                                                                                                                                                                         |  |
| 2         | West<br>Inverness                     | Community              | 147.9      |                                    | Undefined                                                                                                                                                                                                                                                                                                                                                         |  |
| 2         | West<br>Inverness                     | Industry               | 3.2        |                                    | Undefined                                                                                                                                                                                                                                                                                                                                                         |  |
| 3         | South<br>Inverness                    | Housing                | 162.2      | 243                                | Undefined                                                                                                                                                                                                                                                                                                                                                         |  |
| 3         | South<br>Inverness                    | Mixed Use              | 19.3       | 95                                 | Undefined                                                                                                                                                                                                                                                                                                                                                         |  |
| 3         | South<br>Inverness                    | Community              | 47.3       |                                    | Undefined                                                                                                                                                                                                                                                                                                                                                         |  |
| 3         | South<br>Inverness                    | Retail                 | 4.7        |                                    | Undefined                                                                                                                                                                                                                                                                                                                                                         |  |
| 3         | South<br>Inverness                    | Business               | 62.2       |                                    | Undefined                                                                                                                                                                                                                                                                                                                                                         |  |
| 4         | East Inverness                        | Housing                | 8.3        | 164                                | Undefined                                                                                                                                                                                                                                                                                                                                                         |  |
| 4         | East Inverness                        | Mixed Use              | 269.5      | 4,167                              | Undefined                                                                                                                                                                                                                                                                                                                                                         |  |
| 4         | East Inverness                        | Community              | 14.4       |                                    | Undefined                                                                                                                                                                                                                                                                                                                                                         |  |
| 4         | East Inverness                        | Retail                 | 7.2        |                                    | Undefined                                                                                                                                                                                                                                                                                                                                                         |  |
| 4         | East Inverness                        | Business               | 6.3        |                                    | Undefined                                                                                                                                                                                                                                                                                                                                                         |  |
| 5         | Inverness<br>Airport<br>Business Park | Business               | 2          |                                    | Phase 1 complete - 14.5ha of services land available. Co-op's new 12,000sqft distribution centre at IABP opened in Sept 2018. 130-bed hotel expected to open in Dec 2019. Ark Estates delivering new 10,000sqft distribution & training centre for Enercon Services UK and a 5,000sqft speculative industrial unit with both projects due to complete in Q1 2020. |  |
| 6         | Castle Stuart                         | Business               | 36.5       |                                    | Ongoing                                                                                                                                                                                                                                                                                                                                                           |  |
| 7         | Morayhill                             | Industry               | 1.6        |                                    | Major expansion completed in April 2018                                                                                                                                                                                                                                                                                                                           |  |
| 8         | Whiteness<br>Fearn                    | Industry Industry      | 37<br>4.47 |                                    | Ongoing Ongoing                                                                                                                                                                                                                                                                                                                                                   |  |
| 9         | Aerodrome                             | Industry               | 194.5      |                                    | Ongoing                                                                                                                                                                                                                                                                                                                                                           |  |
| N/A<br>10 | Fendom<br>Nigg                        | Industry               | 21.9       |                                    | Planning applications submitted in 2017 for                                                                                                                                                                                                                                                                                                                       |  |
| 11        | Beauly                                | Housing                | 13.4       | 000                                | extension to existing buildings. Undefined                                                                                                                                                                                                                                                                                                                        |  |
| 11        | Beauly                                | Mixed Use              | 21.1       | 185                                | Undefined                                                                                                                                                                                                                                                                                                                                                         |  |
| 11        | Beauly                                | Community              | 5.4        | 100                                | Undefined                                                                                                                                                                                                                                                                                                                                                         |  |
| 12        | Nairn                                 | Housing                | 26         | 126                                | Undefined                                                                                                                                                                                                                                                                                                                                                         |  |
| 12        | Nairn                                 | Mixed Use              | 113.43     | 137                                | Undefined                                                                                                                                                                                                                                                                                                                                                         |  |
| 12        | Nairn                                 | Community              | 3.1        |                                    | Undefined                                                                                                                                                                                                                                                                                                                                                         |  |
| 12        | Nairn                                 | Industry               | 5.1        |                                    | Undefined                                                                                                                                                                                                                                                                                                                                                         |  |
| 12        | Nairn                                 | Retail                 | 4.4        |                                    | Undefined                                                                                                                                                                                                                                                                                                                                                         |  |

| 12  | Nairn                     | Business  | 3.2   | 3     | Undefined                                                                                                                                                                                                                                                            |  |
|-----|---------------------------|-----------|-------|-------|----------------------------------------------------------------------------------------------------------------------------------------------------------------------------------------------------------------------------------------------------------------------|--|
| 13  | Tornagrain                | Mixed Use | 226   | 1,602 | 2018 - 2022 = 432 homes<br>2023 - 2027 = 540 homes<br>2028 - 2032 = 630 homes                                                                                                                                                                                        |  |
| 14  | Alness                    | Housing   | 63.2  | 114   | Undefined                                                                                                                                                                                                                                                            |  |
| 14  | Alness                    | Mixed Use | 22.5  | 67    | Undefined                                                                                                                                                                                                                                                            |  |
| 14  | Alness                    | Community | 3.8   | 07    | Undefined                                                                                                                                                                                                                                                            |  |
| 14  | Alness                    | Industry  | 17.9  |       | Undefined                                                                                                                                                                                                                                                            |  |
| 14  | Alness                    | Retail    | 4.4   |       | Undefined                                                                                                                                                                                                                                                            |  |
| 14  | Alness                    | Business  | 41.5  |       | Undefined                                                                                                                                                                                                                                                            |  |
| 15  | Dingwall                  | Housing   | 59.6  | 515   | Undefined                                                                                                                                                                                                                                                            |  |
| 15  | Dingwall                  | Mixed Use | 13.21 | 1     | Undefined                                                                                                                                                                                                                                                            |  |
| 15  | Dingwall                  | Business  | 1.76  |       | Undefined                                                                                                                                                                                                                                                            |  |
| 16  | Fortrose and              | Housing   | 1.9   | 5     | Undefined                                                                                                                                                                                                                                                            |  |
| 16  | Rosemarkle Fortrose and   | Mixed Use | 7.5   | 5     | Undefined                                                                                                                                                                                                                                                            |  |
| 16  | Rosemarkle Fortrose and   | Community | 1.3   | 8     | Undefined                                                                                                                                                                                                                                                            |  |
| 17  | Rosemarkle<br>Invergordon | Housing   | 3.66  | 044   | Undefined                                                                                                                                                                                                                                                            |  |
| 17  | Invergordon               | Mixed Use | 6.7   | 674   | Undefined                                                                                                                                                                                                                                                            |  |
| 17  | Invergordon               | Industry  | 223   | 674   | Undefined                                                                                                                                                                                                                                                            |  |
| 18  | Muir of Ord               | Housing   | 22.6  | 282   | Undefined                                                                                                                                                                                                                                                            |  |
| 18  | Muir of Ord               | Mixed Use | 9.82  |       | Undefined                                                                                                                                                                                                                                                            |  |
| 18  | Muir of Ord               | Industry  | 44.25 | 6     | Undefined                                                                                                                                                                                                                                                            |  |
| N/A | Tain                      | Housing   | 24.5  | 32    | Undefined                                                                                                                                                                                                                                                            |  |
| N/A | Tain                      | Mixed Use | 24.9  | 25    | Undefined                                                                                                                                                                                                                                                            |  |
| N/A | Tain                      | Community | 2.1   | 20    | Undefined                                                                                                                                                                                                                                                            |  |
| N/A | Tain                      | Industry  | 18.2  |       | Undefined                                                                                                                                                                                                                                                            |  |
| N/A | Tain                      | Business  | 1.3   |       | Undefined                                                                                                                                                                                                                                                            |  |
| 19  | Ardersier                 | Housing   | 7.4   | 86    | Undefined                                                                                                                                                                                                                                                            |  |
| 19  | Ardersier                 | Mixed Use | 6.62  | 28    | Undefined                                                                                                                                                                                                                                                            |  |
| 19  | Ardersier                 | Community | 0.1   | 20    | Undefined                                                                                                                                                                                                                                                            |  |
| 19  | Ardersier                 | Industry  | 2.7   |       | Undefined                                                                                                                                                                                                                                                            |  |
| 20  | Auldearn                  | Housing   | 7.17  | 61    | Undefined                                                                                                                                                                                                                                                            |  |
| 21  | Cawdor                    | Housing   | 0.88  | 2     | Undefined                                                                                                                                                                                                                                                            |  |
| 21  | Cawdor                    | Mixed Use | 29.2  | 230   | Development of the site should be phased over the period 2011 to 2031 with development progressing at a prescribed rate of no more than 85 homes delivered in the period 2011-16; 70 homes in 2016-21; 65 homes delivered in each 5 year period 2021-26 and 2026-31. |  |
| 22  | Croy                      | Housing   | 2.5   | 35    | Undefined                                                                                                                                                                                                                                                            |  |
| 22  | Croy                      | Mixed Use | 15    | 150   | Development of the site should be phased over the period 2011 to 2031 with development progressing at a prescribed rate of no more than 50 homes delivered in each 5 year period from 2011 to 2021, and 25 homes delivered in each 5 year period from 2021 to 2031.  |  |

|     |               | Housing   | 4.5      |                | Undefined |
|-----|---------------|-----------|----------|----------------|-----------|
| 23  | Dores         |           |          | 34             |           |
| 23  | Dores         | Mixed Use | 3.1      | 16             | Undefined |
| 23  | Dores         | Community | 1.5      |                | Undefined |
| N/A | Drumnadrochit | Housing   | 2.8      | 11             | Undefined |
| N/A | Drumnadrochit | Mixed Use | 11.8     | 13             | Undefined |
| N/A | Drumnadrochit | Community | 1        | -              | Undefined |
| N/A | Fort Augustus | Housing   | 9.5      | 76             | Undefined |
| N/A | Fort Augustus | Mixed Use | 8.9      | 8              | Undefined |
| N/A | Fort Augustus | Community | 13.2     |                | Undefined |
| N/A | Fort Augustus | Business  | 0.2      |                | Undefined |
| 24  | Inchmore      | Housing   | 1        | 8              | Undefined |
| 24  | Inchmore      | Mixed Use | 3.2      | 16             | Undefined |
| 24  | Inchmore      | Business  | 0.1      |                | Undefined |
| 25  | Kiltarlity    | Housing   | 5.6      | 99             | Undefined |
| 25  | Kiltarlity    | Mixed Use | 1.9      | 14             | Undefined |
| 25  | Kiltarlity    | Business  | 0.5      | 1-1            | Undefined |
| 26  | Kirkhill      | Housing   | 9.4      | 9              | Undefined |
| 26  | Kirkhill      | Mixed Use | 6.4      | 11             | Undefined |
| N/A | Tomatin       | Housing   | 21       | 188            | Undefined |
| N/A | Tomatin       | Mixed Use | 1.1      | 15             | Undefined |
| N/A | Tomatin       | Community | 3.8      | .0             | Undefined |
| N/A | Tomatin       | Industry  | 22.8     |                | Undefined |
| N/A | Tomatin       | Business  | 3.4      |                | Undefined |
| 27  | Avoch         | Housing   | 9        | 123            | Undefined |
| 27  | Avoch         | Community | 2.8      | -              | Undefined |
| 27  | Avoch         | Business  | 4.5      |                | Undefined |
| 28  | Conon Bridge  | Housing   | 12.8     | 143            | Undefined |
| 28  | Conon Bridge  | Mixed Use | 24.2     | 294            | Undefined |
| 28  | Conon Bridge  | Retail    | 0.2      |                | Undefined |
| 29  | Contin        | Housing   | 2.7      | 18             | Undefined |
| 29  | Contin        | Mixed Use | 5.6      | 65             | Undefined |
| 30  | Cromarty      | Mixed Use | 1.3      | 33             | Undefined |
| 30  | Cromarty      | Community | 0.3      | 55             | Undefined |
| 31  | Culbokie      | Housing   | 8        | 88             | Undefined |
| 31  | Culbokie      | Mixed Use | 4.6      | 43             | Undefined |
| 32  | Evanton       | Housing   | 15.1     | 155            | Undefined |
| 32  | Evanton       | Mixed Use | 17.7     | 175            | Undefined |
| 32  | Evanton       | Industry  | 154      | 170            | Undefined |
| 32  | Evanton       | Business  | 2.1      |                | Undefined |
| 33  | Maryburgh     | Housing   | 25.21    | 2              | Undefined |
|     | 1             | <u> </u>  | <u> </u> | ı <del>-</del> | 1         |

| 33 | Maryburgh            | Mixed Use | 2.2   | 1   | Undefined |  |
|----|----------------------|-----------|-------|-----|-----------|--|
| 34 | Munlochy             | Housing   | 4     | 77  | Undefined |  |
| 34 | Munlochy             | Mixed Use | 1.5   | 16  | Undefined |  |
| 34 | Munlochy             | Community | 0.7   |     | Undefined |  |
| 34 | Munlochy             | Business  | 3.2   |     | Undefined |  |
| 35 | North Kessock        | Mixed Use | 11.3  | 9   | Undefined |  |
| 35 | North Kessock        | Business  | 7.7   |     | Undefined |  |
| 36 | Seaboard<br>Villages | Housing   | 11.99 | 152 | Undefined |  |
| 36 | Seaboard<br>Villages | Mixed Use | 1.91  | 23  | Undefined |  |
| 36 | Seaboard<br>Villages | Business  | 4.22  |     | Undefined |  |
| 37 | Strathpeffer         | Housing   | 4.4   | 67  | Undefined |  |
| 38 | Tore                 | Housing   | 3.4   | 14  | Undefined |  |
| 38 | Tore                 | Mixed Use | 43    | 46  | Undefined |  |
| 38 | Tore                 | Community | 0.6   | -   | Undefined |  |
| 38 | Tore                 | Industry  | 11.4  |     | Undefined |  |